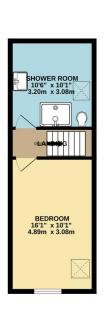

## Phillips George

2ND FLOOR 304 sq.ft. (28.3 sq.m.) approx.

- Town House
- Three Storey
- Double Bedrooms
- Recently Converted
- Refurbished Throughout
- Immaculate Presentation
- Two Shower Rooms
- Rear Garden