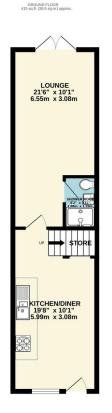

## Phillips George

2ND FLOOR 304 sq.ft. (28.3 sq.m.) approx.

- Town House
- Three Storey
- Double Bedrooms
- Recently Converted
- Refurbished Throughout
- Immaculate Presentation
- Two Shower Rooms
- Rear Garden

TOTAL FLOOR AREA: 1024 sq.ft. (95.2 sq.m.) approx.

White every attempt has been made to ensure the accuracy of the floorpials cortained here, measurement of doors, validous, rooms and any other times are approximate and no respectively is taken for any error ensurement. This piles is for fluorative purposes only and should be used as out by any prospective purchase. This service, is given and applicated should be used as out by any prospective purchase. This service, supplies and applicated should have been deal and to passed.