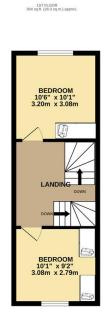

## Phillips George

2ND FLOOR 304 sq.ft. (28.3 sq.m.) approx.

- Town House
- Three Storey
- Double Bedrooms
- Recently Converted
- Refurbished Throughout
- Immaculate Presentation
- Two Shower Rooms
- Rear Garden