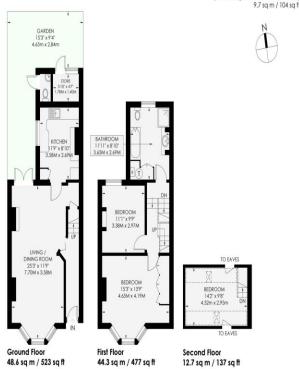

## 53 Cowper Street Hove BN3 5BN

Asking Price Of £650,000

- VICTORIAN FAMILY HOME
- THREE DOUBLE BEDROOMS
- WORKSHOP
- MODERN KITCHEN AND BATHROOM

- PRIVATE GARDEN
- POETS CORNER
- NEW HEATING SYSTEM
- RECENTLY RENOVATED

Whitlock & Heaps are delighted to present to market the bay fronted Victorian three double bedroom family home situated in the sought after Poets Corner. This home boasts ample living space, double bedrooms, a modern kitchen and bathroom being double glazed throughout.

**ENTRANCE HALL** Radiator, thermostat, picture rails above.

**KITCHEN** Large stainless steel bowl sink with tiled splashback, mixer taps and drainer. Vinyl work surfaces with cupboards below and matching eye level cupboards, radiator, single glazed window with Westerly aspect.

**LIVING DINER** Feature fireplace with hearth, UPVC double glazed bay window to front. Dining area with radiators and double doors to garden.

LANDING Door to all rooms.

**BEDROOM** UPVC double glazed bay window, fitted wardrobes, radiator.

**BEDROOM** Radiator, UPVC double glazed window overlooking garden.

**BATHROOM** Comprising panelled bath with splashback, separate shower cubicle with 'Triton' electric shower, vanity wash hand basin, fitted cupboards, separate cupboard housing 'Vaillant' gas fired conventional boiler with separate water tank, loft hatch above.

**BEDROOM** Access to eaves storage, double glazed Velux windows.

Whitlock & Heaps are delighted to present to market this **OUTSIDE** Raised borders with mature plants wit the bay fronted Victorian three double bedroom family home situated in the sought after Poets Corner. This hand basin and secondary door to:

**WORKSHOP** With power and worktops.

Portslade Branch
48 Boundary Road, Portslade BN3 4EF
portslade@whitlockandheaps.co.uk
01273 422706

naea|propertymark
PROTECTED

Hove Branch
65 Sackville Road, Hove BN3 3WE
hove@whitlockandheaps.co.uk
01273 778577