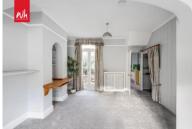

**LIVING DINER** Feature fireplace with hearth, UPVC double glazed bay window to front. Dining area with radiators and double doors to garden.

LANDING Door to all rooms.

**BEDROOM** UPVC double glazed bay window, fitted wardrobes, radiator.