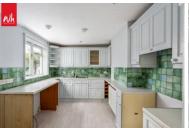

**ENTRANCE HALL** Radiator, thermostat, picture rails above.

**KITCHEN** Large stainless steel bowl sink with tiled splashback, mixer taps and drainer. Vinyl work surfaces with cupboards below and matching eye level cupboards, radiator, single glazed window with Westerly aspect.