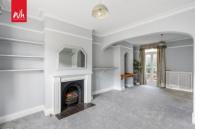

**LIVING DINER** Feature fireplace with hearth, UPVC double glazed bay window to front. Dining area with radiators and double doors to garden.

LANDING Door to all rooms.

**BEDROOM** UPVC double glazed bay window, fitted wardrobes, radiator.