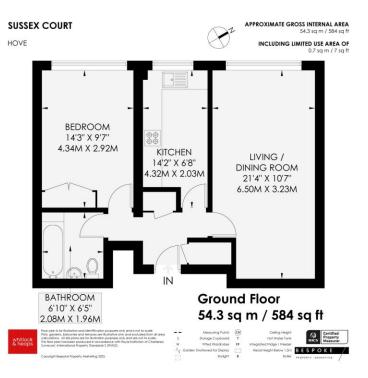

ENTRANCE HALL Two fitted cupboards, radiator.

**KITCHEN** Incorporating stainless steel sink unit with drainer and mixer tap, adjacent laminate worksurface with cupboards and drawers under, matching eye level wall cupboards, electric cooker, appliance space, tiled splashback, double glazed window, radiator.

LIVING/DINING ROOM Double glazed window, radiator.

**BEDROOM** Fitted wardrobes, double glazed window, radiator.

**BATHROOM** Comprising panelled bath with separate shower over, glazed shower screen, pedestal wash hand basin, low level w.c, part tiled walls, radiator.