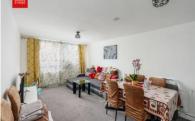

LIVING/DINING ROOM Double glazed window, radiator.

**BEDROOM** Fitted wardrobes, double glazed window, radiator.

**BATHROOM** Comprising panelled bath with separate shower over, glazed shower screen, pedestal wash hand basin, low level w.c, part tiled walls, radiator.