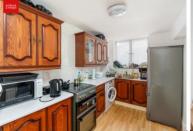

ENTRANCE HALL Two fitted cupboards, radiator.

**KITCHEN** Incorporating stainless steel sink unit with drainer and mixer tap, adjacent laminate worksurface with cupboards and drawers under, matching eye level wall cupboards, electric cooker, appliance space, tiled splashback, double glazed window, radiator.