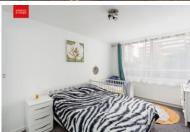

LIVING/DINING ROOM Double glazed window, radiator.

**BEDROOM** Fitted wardrobes, double glazed window, radiator.

**BATHROOM** Comprising panelled bath with separate shower over, glazed shower screen, pedestal wash hand basin, low level w.c, part tiled walls, radiator.