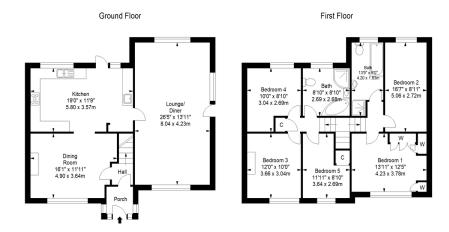

- Incredibly Spacious Family Home
- Five double bedrooms
- 26' Lounge
- Large fitted kitcher

## 13 Peveril Close, Sompting, Lancing, BN15 0BP

GUIDE PRICE FROM £525,000 to £550,000

Alexander Philips & Welch are delighted to present this extremely spacious five-bedroom family home, perfectly tucked away at the end of a peaceful cul-de-sac in Sompting. This versatile property offers generous accommodation, including a bright and airy 26' lounge, a separate dining room, and a well-fitted kitchen with ample storage and workspace. The home also benefits from two bathrooms, providing convenience for a

From £525,000

Approximate gross internal floor area 158.1 sq m/ 1701.8 sq ft

Whilst every care has been taken to ensure accuracy, dimensions are approximate and for illustrative purposes only

All rights reserved.