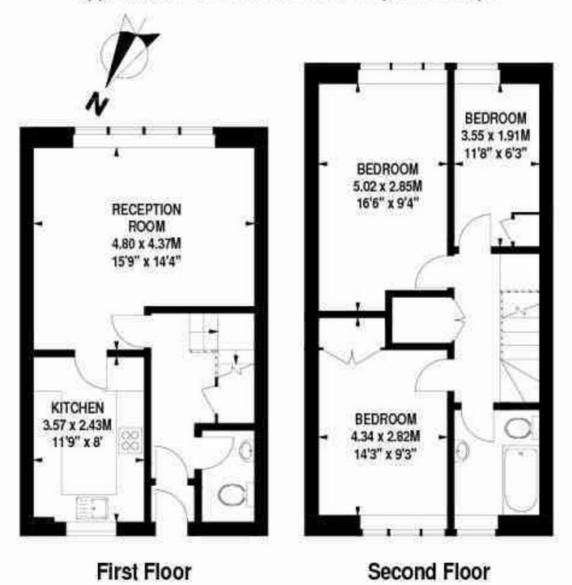

# Holly Park Estate, N4

Approximate Gross Internal Area 85 sq m / 915 sq ft

Illustration for identification purposes only, not to scale