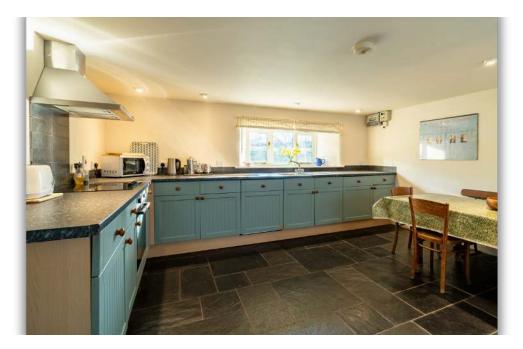

#### A Home of Distinction

Set across four floors, Glyn Peris offers an abundance of space, character, and versatility. The property features:

- Three beautifully proportioned reception rooms, each filled with charm and natural light.
- A welcoming kitchen/breakfast room, blending period style with modern convenience.
- Three cellars with outside access, ideal for storage, a workshop, or conversion.
- Three generous first-floor bedrooms, two of which offer breathtaking sea views.
- A spacious second floor, comprising two further bedrooms and a large studio area, perfect for a home office, creative pursuits, or additional living space.