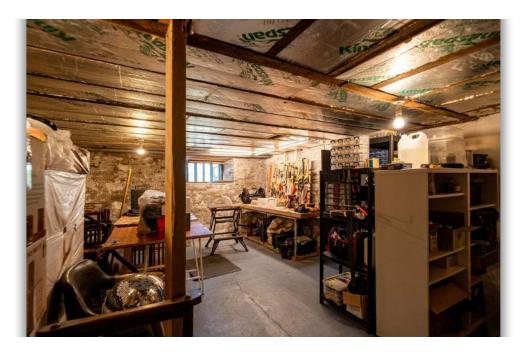

#### A Home of Distinction

Set across four floors, Glyn Peris offers an abundance of space, character, and versatility. The property features:

- Three beautifully proportioned reception rooms, each filled with charm and natural light.
- A welcoming kitchen/breakfast room, blending period style with modern convenience.
- Three cellars with outside access, ideal for storage, a workshop, or conversion.
- Three generous first-floor bedrooms, two of which offer breathtaking sea views.
- A spacious second floor, comprising two further bedrooms and a large studio area, perfect for a home office, creative pursuits, or additional living space.