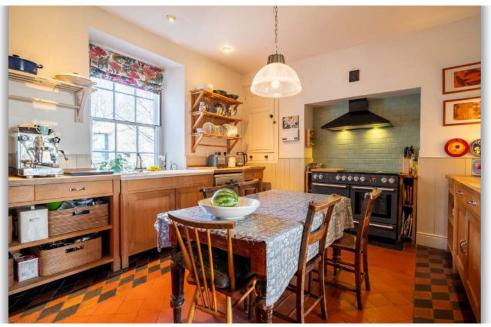

#### A Home of Distinction

Set across four floors, Glyn Peris offers an abundance of space, character, and versatility. The property features:

- Three beautifully proportioned reception rooms, each filled with charm and natural light.
- A welcoming kitchen/breakfast room, blending period style with modern convenience.
- Three cellars with outside access, ideal for storage, a workshop, or conversion.
- Three generous first-floor bedrooms, two of which offer breathtaking sea views.
- A spacious second floor, comprising two further bedrooms and a large studio area, perfect for a home office, creative pursuits, or additional living space.