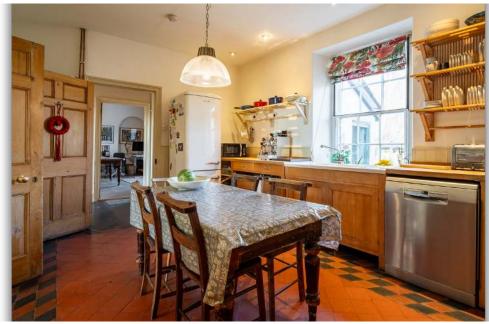

#### A Home of Distinction

Set across four floors, Glyn Peris offers an abundance of space, character, and versatility. The property features:

- Three beautifully proportioned reception rooms, each filled with charm and natural light.
- A welcoming kitchen/breakfast room, blending period style with modern convenience.
- Three cellars with outside access, ideal for storage, a workshop, or conversion.
- Three generous first-floor bedrooms, two of which offer breathtaking sea views.
- A spacious second floor, comprising two further bedrooms and a large studio area, perfect for a home office, creative pursuits, or additional living space.