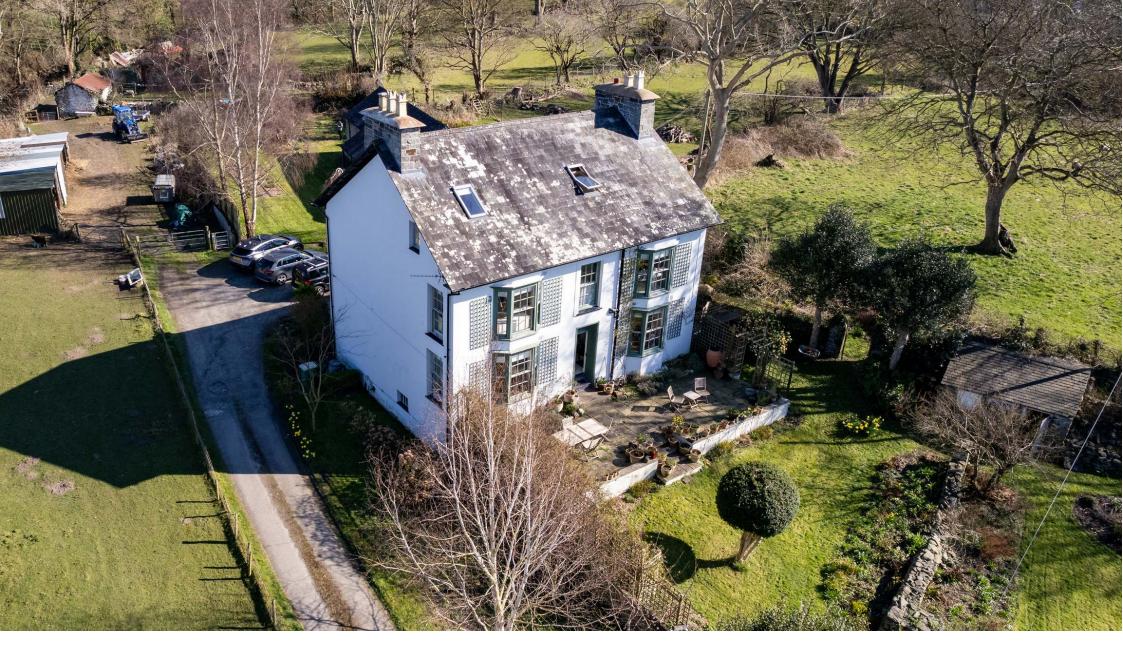

#### **GIYN PFRIS**

Fine & Country West Wales is delighted to present Glyn Peris, a handsome and characterful mid-I 9th-century country residence located in the sought-after coastal village of Llanon. Coming to the market for the first time in many years, this substantial home offers a rare opportunity to acquire an elegant period property with stunning sea views, extensive accommodation, and income potential.

#### A Home of Distinction

Set across four floors, Glyn Peris offers an abundance of space, character, and versatility. The property features:

- Three beautifully proportioned reception rooms, each filled with charm and natural light.
- A welcoming kitchen/breakfast room, blending period style with modern convenience.
- Three cellars with outside access, ideal for storage, a workshop, or conversion.
- Three generous first-floor bedrooms, two of which offer breathtaking sea views.
- A spacious second floor, comprising two further bedrooms and a large studio area, perfect for a home office, creative pursuits, or additional living space.