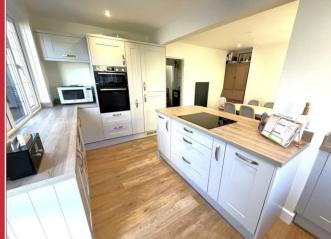

### The Property

A side porch leads through to the entrance hallway serviced by a ground floor cloakroom, and a door leads off to the front cosy lounge. To the rear there is an impressive stylish modern fitted open plan kitchen/dining room with soft close units and integrated appliances, and from here is access into the conservatory.