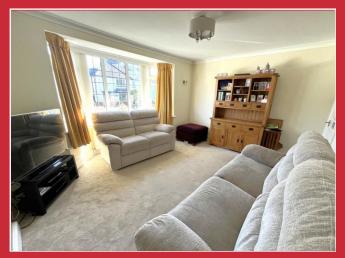

### The Property

A side porch leads through to the entrance hallway serviced by a ground floor cloakroom, and a door leads off to the front cosy lounge. To the rear there is an impressive stylish modern fitted open plan kitchen/dining room with soft close units and integrated appliances, and from here is access into the conservatory.