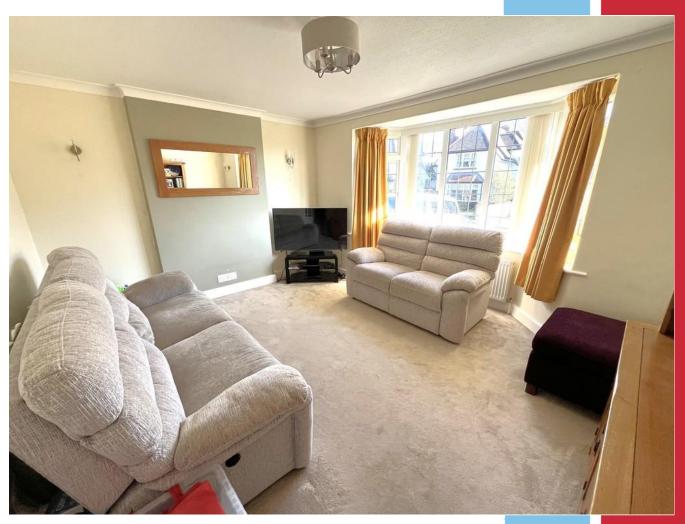

### The Property

A side porch leads through to the entrance hallway serviced by a ground floor cloakroom, and a door leads off to the front cosy lounge. To the rear there is an impressive stylish modern fitted open plan kitchen/dining room with soft close units and integrated appliances, and from here is access into the conservatory.