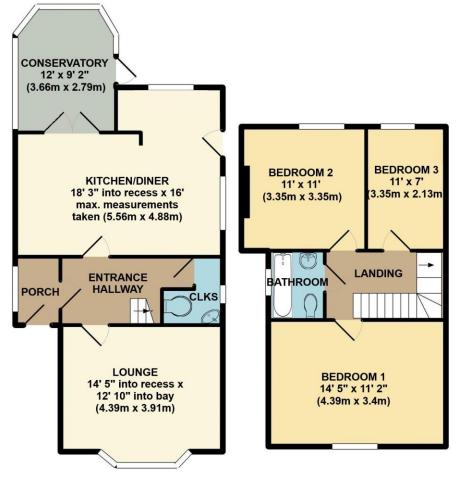

### The Property

A side porch leads through to the entrance hallway serviced by a ground floor cloakroom, and a door leads off to the front cosy lounge. To the rear there is an impressive stylish modern fitted open plan kitchen/dining room with soft close units and integrated appliances, and from here is access into the conservatory.

On the first floor there are three good size bedrooms and a modern fitted contemporary bathroom suite completes the accommodation. To the front of the property is a spacious tarmacadam driveway providing off road parking, with side access via a wooden gate leading into the sunny aspect westerly facing rear garden with a patio area.