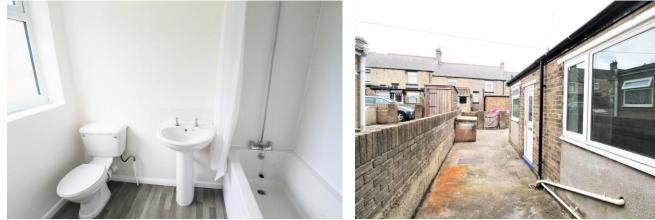

#### BATHROOM

White three piece suite comprising of a panelled bath with a shower over, pedestal wash hand basin, low level WC, part tiled walls, window, radiator.

## PRIVATE REAR YARD

Paved with gated access.

Local Authority Council Tax Band EPC Rating