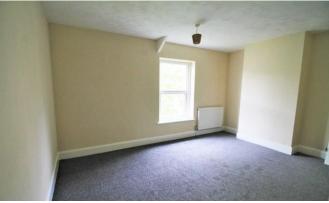

### **KITCHEN**

Fitted wall and base units with work surfaces, sink unit, space for appliances, part tiled walls, radiator, double glazed window.

FIRST FLOOR LANDING Doors leading to:

**BEDROOM ONE** Double glazed window, radiator.

## **BEDROOM TWO** Double glazed window, storage cupboard, radiator.