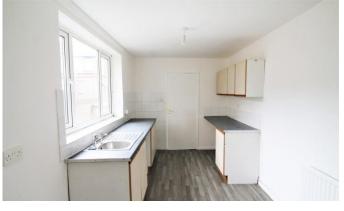

### **KITCHEN**

Fitted wall and base units with work surfaces, sink unit, space for appliances, part tiled walls, radiator, double glazed window.

FIRST FLOOR LANDING Doors leading to:

**BEDROOM ONE** Double glazed window, radiator.