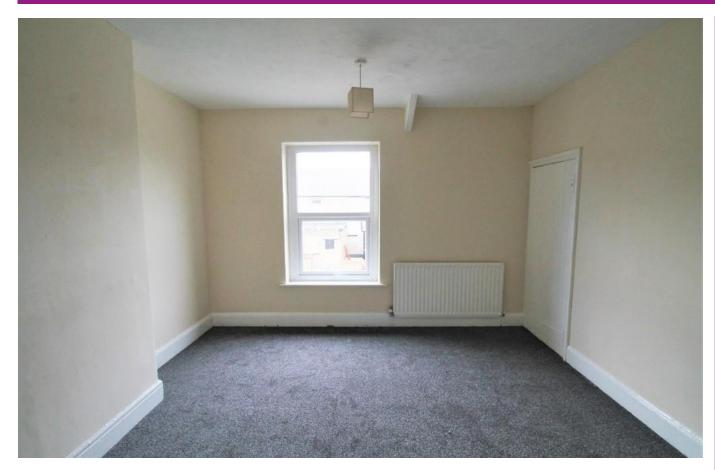

### **KITCHEN**

Fitted wall and base units with work surfaces, sink unit, space for appliances, part tiled walls, radiator, double glazed window.

FIRST FLOOR LANDING Doors leading to:

**BEDROOM ONE** Double glazed window, radiator.

## **BEDROOM TWO** Double glazed window, storage cupboard, radiator.