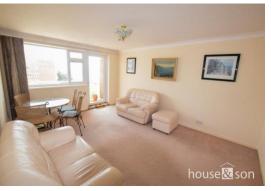

## **Description:**

EAST CLIFF – A PART FURNISHED two bedroom apartment located on the 5<sup>th</sup> floor (LIFTS) of this prestigious block situated on the CLIFF TOP. TWO DOUBLE BEDROOMS; good size lounge/diner with access to SOUTH FACING BALCONY WITH SEA VIEWS; kitchen with electric oven/hob, washing machine, fridge freezer, and DISHWASHER; bathroom with shower facility. Property benefits from NEW CARPETS IN BOTH BEDROOMS and SECURE UNDERGROUND PARKING, with WATER & SEWERAGE RATES INCLUDED IN RENT. A decent apartment located in a premier spot on the East Cliff. FULLY MANAGED.