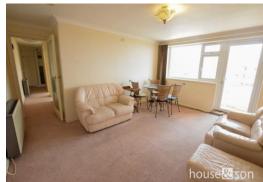

## **Description:**

EAST CLIFF – A PART FURNISHED two bedroom apartment located on the 5<sup>th</sup> floor (LIFTS) of this prestigious block situated on the CLIFF TOP. TWO DOUBLE BEDROOMS; good size lounge/diner with access to SOUTH FACING BALCONY WITH SEA VIEWS; kitchen with electric oven/hob, washing machine, fridge freezer, and DISHWASHER; bathroom with shower facility. Property benefits from NEW CARPETS IN BOTH BEDROOMS and SECURE UNDERGROUND PARKING, with WATER & SEWERAGE RATES INCLUDED IN RENT. A decent apartment located in a premier spot on the East Cliff. FULLY MANAGED.