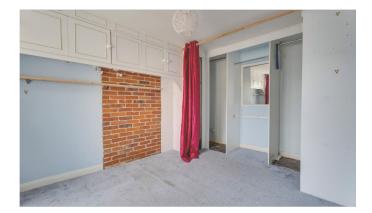

The first floor enjoys two generous bedrooms. The main with exposed brickwork and a range of storage cupboards and fitted wardrobes and a BATHROOM comprising panelled bath, separate tiled shower cubicle, vanity sink unit, WC and extensively tiled walls.