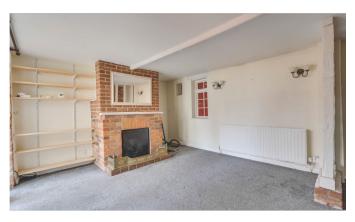

#### INTERIOR

SITTING ROOM with exposed beams and featuring a fireplace with log grate, storage built into the recesses and French doors leading out. An opening leads through to the comprehensively fitted KITCHEN comprising a range of wall and base units under worktop with electric double oven and four ring hob, space and plumbing for a washing machine and tumble drier and space for a fridge/freezer. Brick tiled flooring and opening through to the vaulted CONSERVATORY with French doors to the courtyard.