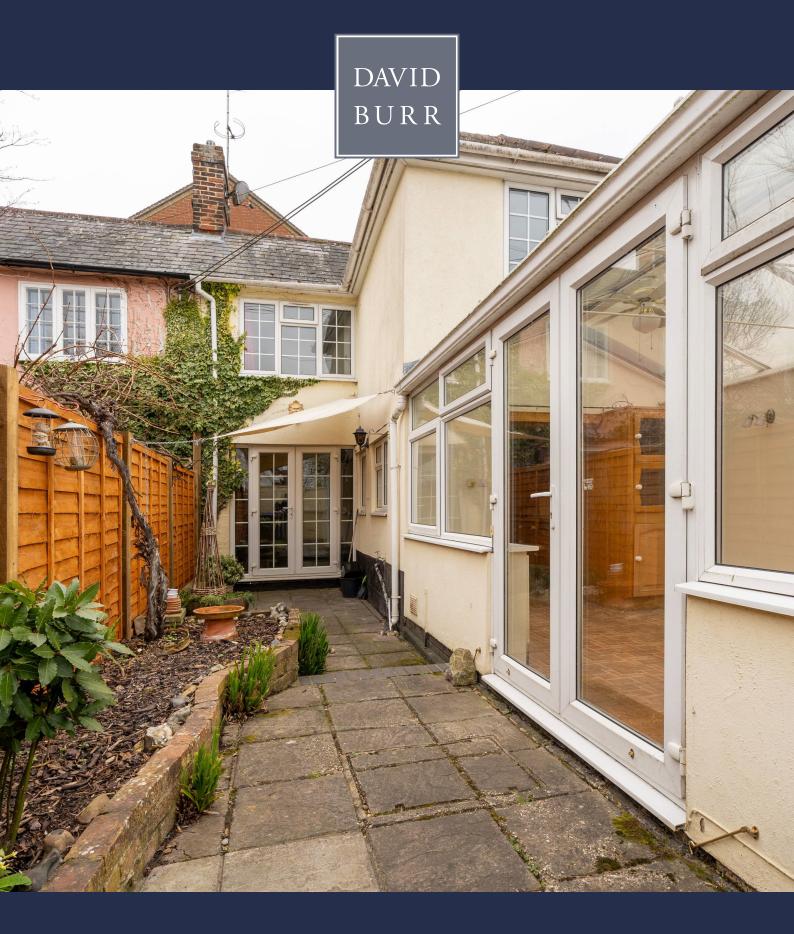

### 8 Cavendish Road, Clare, Sudbury, Suffolk CO10 8PH

A two bedroom extended period cottage situated within a short walk to the town schools, amenities and recreational playing field. The property enjoys a range of original character features and benefits from a large courtyard garden.

#### INTERIOR

SITTING ROOM with exposed beams and featuring a fireplace with log grate, storage built into the recesses and French doors leading out. An opening leads through to the comprehensively fitted KITCHEN comprising a range of wall and base units under worktop with electric double oven and four ring hob, space and plumbing for a washing machine and tumble drier and space for a fridge/freezer. Brick tiled flooring and opening through to the vaulted CONSERVATORY with French doors to the courtyard.

#### EXTERIOR

The property enjoy a large courtyard garden with raised flower beds, plenty of space for Alfresco dining and a secure gate leads out. Parking for the property is close by, located at the recreational playing fields, just a short walk from the property.