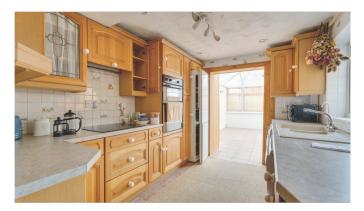

#### INTERIOR

SITTING ROOM with exposed beams and featuring a fireplace with log grate, storage built into the recesses and French doors leading out. An opening leads through to the comprehensively fitted KITCHEN comprising a range of wall and base units under worktop with electric double oven and four ring hob, space and plumbing for a washing machine and tumble drier and space for a fridge/freezer. Brick tiled flooring and opening through to the vaulted CONSERVATORY with French doors to the courtyard.