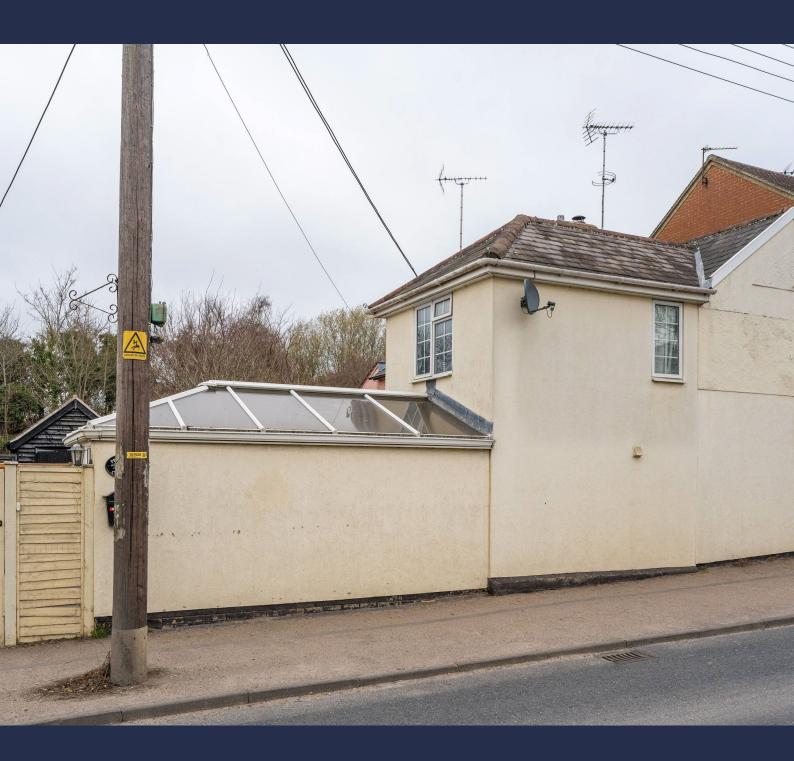

### 8 Cavendish Road, Clare, Sudbury, Suffolk CO10 8PH

A two bedroom extended period cottage situated within a short walk to the town schools, amenities and recreational playing field. The property enjoys a range of original character features and benefits from a large courtyard garden.

#### EXTERIOR

The property enjoy a large courtyard garden with raised flower beds, plenty of space for Alfresco dining and a secure gate leads out. Parking for the property is close by, located at the recreational playing fields, just a short walk from the property.