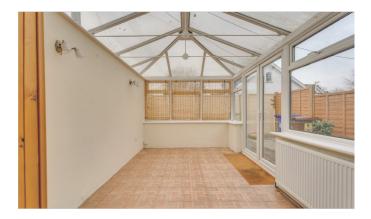

#### INTERIOR

SITTING ROOM with exposed beams and featuring a fireplace with log grate, storage built into the recesses and French doors leading out. An opening leads through to the comprehensively fitted KITCHEN comprising a range of wall and base units under worktop with electric double oven and four ring hob, space and plumbing for a washing machine and tumble drier and space for a fridge/freezer. Brick tiled flooring and opening through to the vaulted CONSERVATORY with French doors to the courtyard.