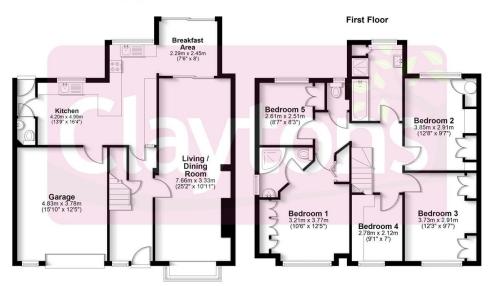

The property is also a short distance from both Parmiter's and St Michael's Schools. Internally the property briefly comprises living/dining room, kitchen/breakfast room, utility room, guests WC and access to the integral garage all on the ground floor. On the first floor are five bedrooms, with bedroom one benefitting from an en-suite bathroom and a further family bathroom with separate WC. Driveway parking to the front and a well kept rear garden further enhance this home and as an added benefit the property will be offered with no upper chain.

## **Ground Floor**

Total area: approx. 149.0 sq. metres (1603.3 sq. feet)