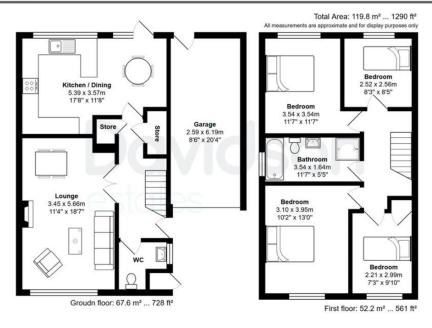

## NIALL CLOSE, EDGBASTON

BIRMINGHAM, B15 3LU

£1675.00 PCM

NIALL CLOSE | Four Bedrooms | Detached Residence | Private Rear Garden | Garage | Located on the Calthorpe Estate

Floorplan measurements are for illustrative purpose only. Floor plan by www.sebastiano.co.uk.