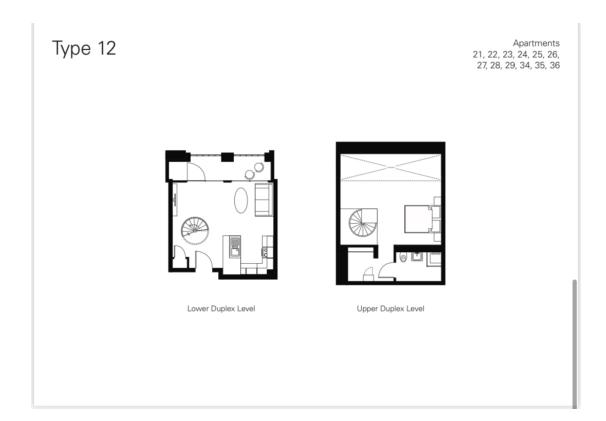

## **DERWENT HOUSE**

BIRMIGHAM, B3 1RG

£1100.00 PCM

Derwent House | St Paul's Square, Jewellery Quarter | 1 Bedroom Duplex |

Furnished | Winter Gardens | 10 minute walk to the Colmore Business District and

New Street Train Station Derwent House | St Paul's Square, Jewellery Quarter | 1 Bedroom Duplex |