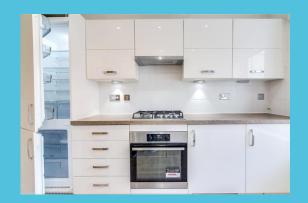

The tram line is a short 4-minute walk away and will take you into Colmore Row and Paradise Circus within 10 minutes, and HS2 Train Station a further 5 minutes once completed in 2026.

The apartment is situated on the ground floor and comprises of an airy and spacious hallway entrance with cloak room, a beautifully designed fully integrated kitchen, a large separate living room, master bedroom with built-in quadruple wardrobe overlooking beautifully landscaped gardens, there is a large second bedroom and a good-sized family bathroom with over hanging shower.