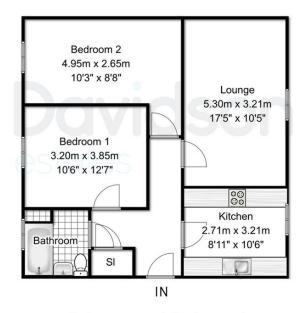

#### APPROXIMATE GROSS INTERNAL AREA: 724.4 SQ.F / 67.3 SQ.M

Floorplan measurements are for illustrative purpose only.