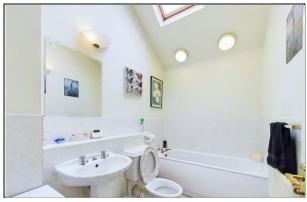

#### **BATHROOM**

8' 5" x 5' 10" (2.57m x 1.78m)

#### **EN-SUITE BATHROOM**

14' 1" x 5' 10" (4.29m x 1.78m)