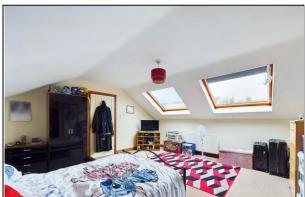

#### **BEDROOM TWO**

15' 3" x 15' 3" (4.65m x 4.65m)

#### **WALK-IN WARDROBE**

5' 11" x 4' 10" (1.8m x 1.47m)