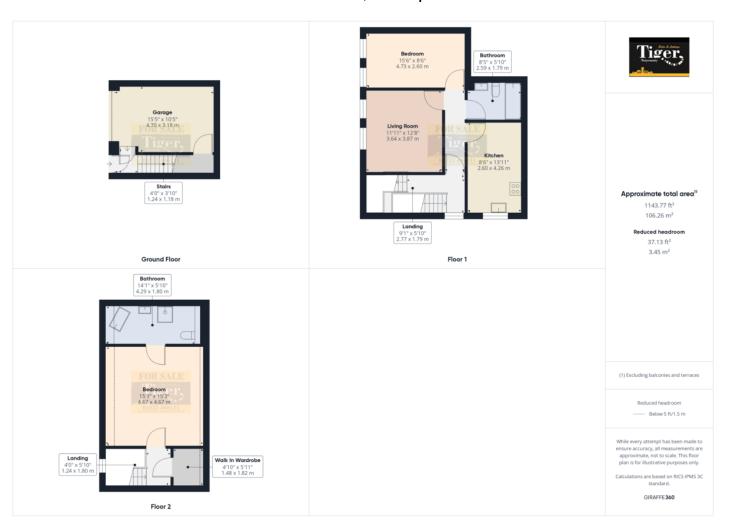

#### **GROUND FLOOR**

#### **GARAGE**

15' 5" x 10' 5" (4.7m x 3.18m)

#### **FIRST FLOOR**

#### LIVING ROOM

11' 11" x 12' 8" (3.63m x 3.86m)

#### **KITCHEN**

8' 6" x 13' 11" (2.59m x 4.24m)

#### **BEDROOM ONE**

15' 6" x 8' 6" (4.72m x 2.59m)

#### **BATHROOM**

8' 5" x 5' 10" (2.57m x 1.78m)

#### SECOND FLOOR

#### **BEDROOM TWO**

15' 3" x 15' 3" (4.65m x 4.65m)

#### **EN-SUITE BATHROOM**

14' 1" x 5' 10" (4.29m x 1.78m)

#### **WALK-IN WARDROBE**

5' 11" x 4' 10" (1.8m x 1.47m)