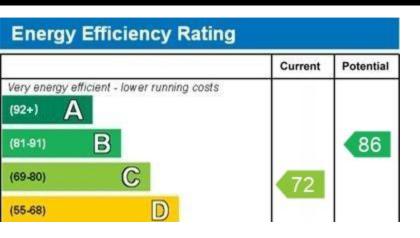

#### **COUNCIL TAX**

Band "B"

The average council tax charges for April 2010 - March 2013 are listed below, based on a household of two adults. The tax bands are based on the value of your property in 1991.

| Valuation<br>Band | Council Tax<br>2017/18 | Council Tax<br>2018/19 | Council Tax<br>2019/20 |
|-------------------|------------------------|------------------------|------------------------|
| Α                 | £1104.47               | £1170.70               | £1218.16               |
| В                 | £1288.54               | £1365.82               | £1421.19               |
| С                 | £1472.62               | £1560.93               | £1624.21               |
| D                 | £1656.70               | £1756.05               | £1827.24               |
| E                 | £2024.86               | £2146.28               | £2233.29               |
| F                 | £2393.01               | £2536.52               | £2639.35               |
| G                 | £2761.17               | £2926.75               | £3045.40               |
| Н                 | £3313.40               | £3512.10               | £3654.48               |