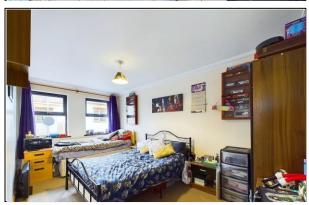

#### **BEDROOM ONE**

15' 6" x 8' 6" (4.72m x 2.59m)

#### **BEDROOM TWO**

15' 3" x 15' 3" (4.65m x 4.65m)