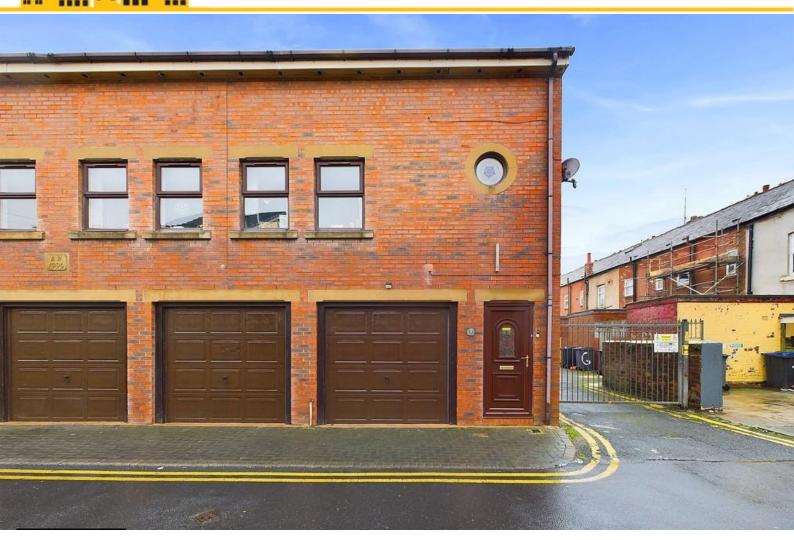

# John Street, Blackpool, FY1 6DG Starting Bid £70,000

- For Sale by Online Auction
- Unique 2 Bedroom End Terraced House
- Sold with Tenants @ Circa £6,650 PA
- Garage
- Two Bathrooms
- Arranged Over 3 Floors
- Close to Amenities & the Promenade
- Viewings Available Either in Person or Via Our 360 Virtual Tour

## John Street, Blackpool

For Sale by Online Auction with a Starting Bid of £70,000. See WebbMove for all the Auction Details. T&Cs Apply. A unique two-bedroom end terraced house which is arranged over three floors and is situated close to local amenities and the promenade. It is sold with a tenant in-situ and is producing circa £6,652 per annum making it an ideal, ready-made buy-to-let investment opportunity. The property briefly offers; living room, kitchen, bathroom and two bedrooms, one of which is en-suite. There is also the benefit of an integral garage. Viewings are available NOW either in person or via our 360 tour.