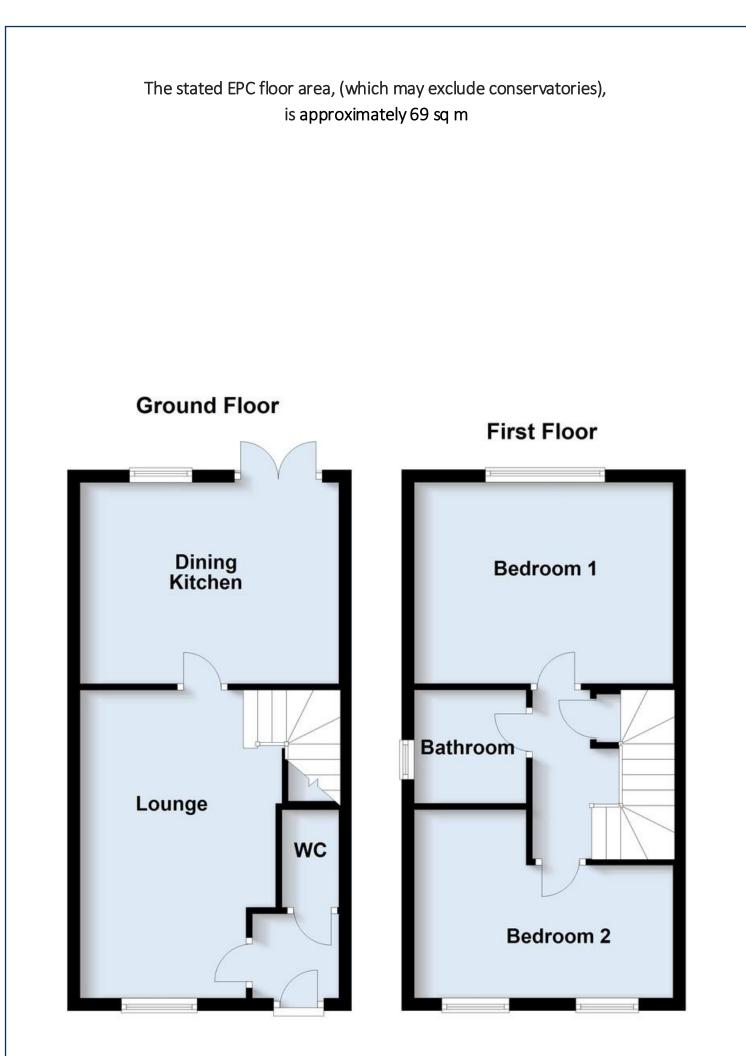

# LOUNGE

16' 4" x 10' 5" (5m x 3.18m)Central light fitting. Curtain Pole\*. Under stairs cupboard.Safe\*. Laminate flooring. Radiator. Carpeted quarter turn

# **DINING KITCHEN**

13' 2" x 10' 6" (4.02m x 3.21m)

staircase to first floor. Door to:

With a range of built-in modern units including base units and wall-mounted cupboards. Three drawer unit. Tiled splashbacks. Dark grey composite "Quartz" one and a half bowl sink with stainless steel mixer tap. Built in "Flavel" electric oven and four-ring "Flavel" ceramic hob. Extractor hood. Built-in fridge/freezer. Built-in "Flavel" washing machine. Built-in dishwasher. Heat detector. Curtain Pole\*. Lamin ate flooring. Radiator. 6 x downlights. Double patio doors opening onto patio.

# LANDING

Carpet. Loft access. Mains smoke alarm. Central light fitting. Door to airing cupboard housing "Ideal" gas central heating boiler and CO alarm. Doors to:

# BEDROOM 1 (REAR)

13' 2" x 10' 6" (4.03m x 3.21m) Central light fitting. Curtain pole\* and curtains\*. Roller blind\*. Carpet. Radiator.

# **BEDROOM 2 (FRONT)**

13' 3" x 9' 4" (4.04m x 2.85m) Central light fitting. Curtain poles\* and curtains\*. Carpet. Radiator.

# BATHROOM

White suite comprising panelled bath with mixer tap and plumbed-in shower over. Glass shower screen. Low-level WC

and pedestal wash hand basin. Tiled walls and tiled flooring. Mirror\*. Four downlights. Ladder-style radiator. Extractor fan.

Floor plans are for illustrative purposes only.

\* items marked are for the use of the tenant if required. However, the landlord is not responsible for the replacement or repair of these items.