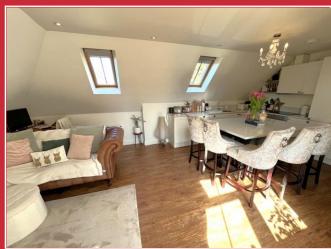

### The Property

Upon entering you are greeted by a welcoming entrance hallway with storage and this leads into a stylish light bright and airy open plan kitchen/ diner/ living room which we feel is a particular feature. There are two good size double bedrooms with the master benefiting from an en-suite shower room and a spacious family bathroom completes the accommodation.