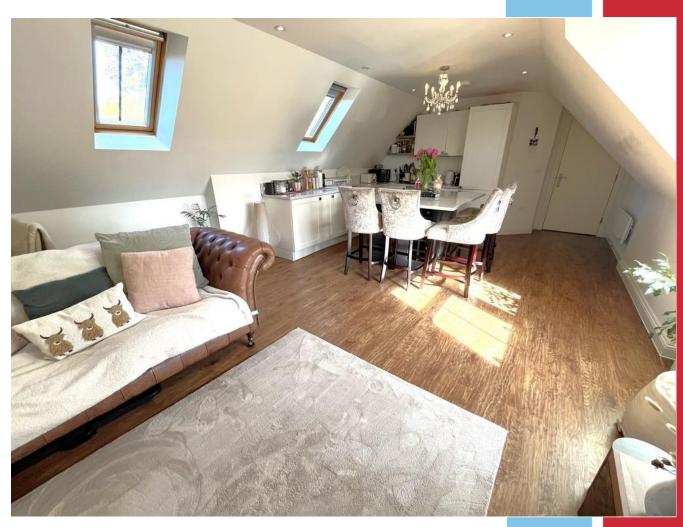

### The Property

Upon entering you are greeted by a welcoming entrance hallway with storage and this leads into a stylish light bright and airy open plan kitchen/ diner/ living room which we feel is a particular feature. There are two good size double bedrooms with the master benefiting from an en-suite shower room and a spacious family bathroom completes the accommodation.