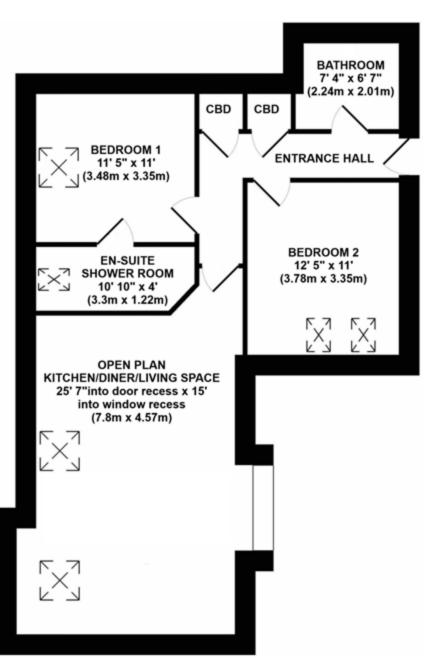

### The Property

Upon entering you are greeted by a welcoming entrance hallway with storage and this leads into a stylish light bright and airy open plan kitchen/ diner/ living room which we feel is a particular feature. There are two good size double bedrooms with the master benefiting from an en-suite shower room and a spacious family bathroom completes the accommodation.