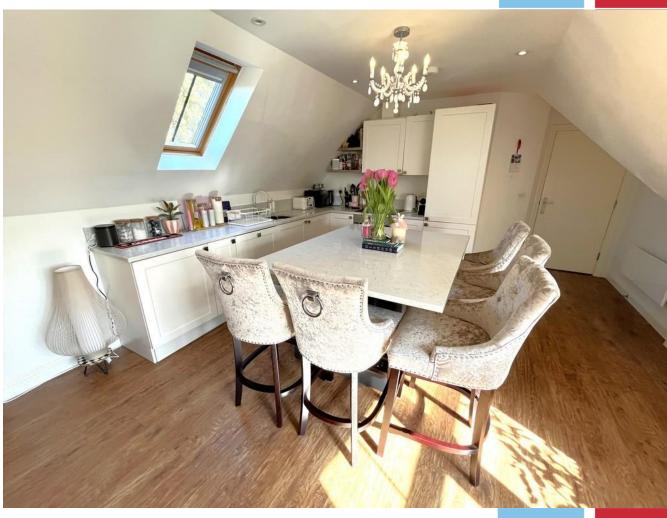

### The Property

Upon entering you are greeted by a welcoming entrance hallway with storage and this leads into a stylish light bright and airy open plan kitchen/ diner/ living room which we feel is a particular feature. There are two good size double bedrooms with the master benefiting from an en-suite shower room and a spacious family bathroom completes the accommodation.