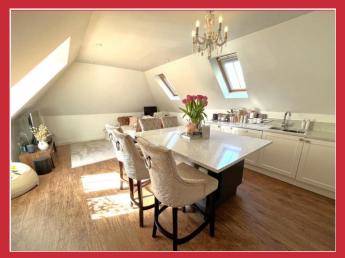

### The Property

Upon entering you are greeted by a welcoming entrance hallway with storage and this leads into a stylish light bright and airy open plan kitchen/ diner/ living room which we feel is a particular feature. There are two good size double bedrooms with the master benefiting from an en-suite shower room and a spacious family bathroom completes the accommodation.