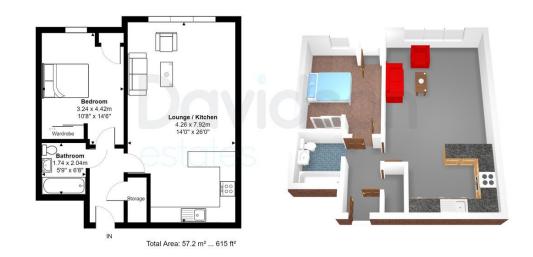

## Davidson

Floorplan measurements are for illustrative purpose only. Floor plan by www.sebastiano.co.uk.

| Energy Efficiency Rating                    |         |           |
|---------------------------------------------|---------|-----------|
| C                                           | Current | Potential |
| Very energy efficient - lower running costs |         |           |
| (92-100) <b>A</b>                           |         |           |
| (81-91) <b>B</b>                            | 83      | 83        |
| (69-80)                                     |         |           |
| (55-68) D                                   |         |           |