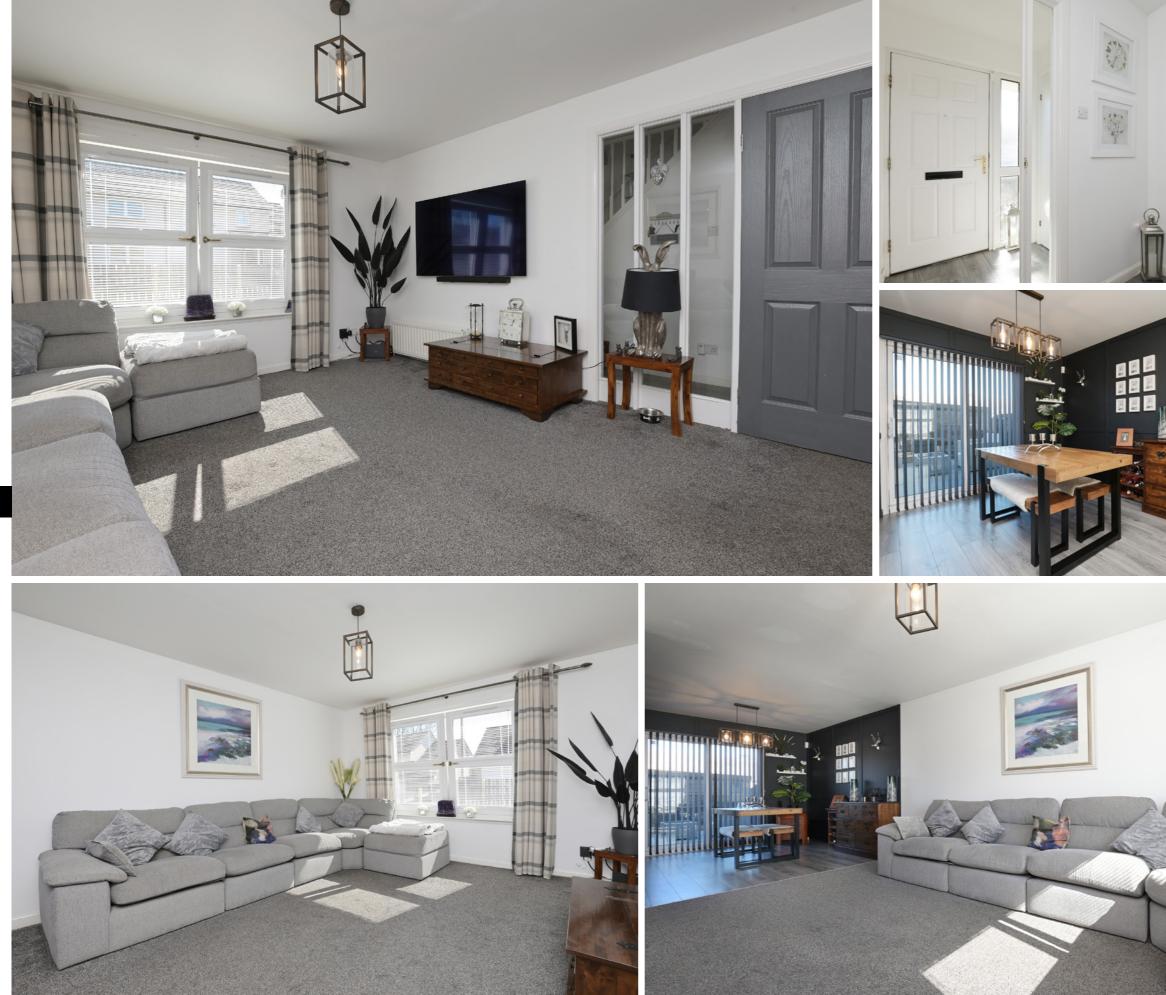

Step inside and to your right, you're welcomed into a spacious dual-aspect lounge that has been tastefully zoned into two areas: a bright and airy living space to the front, and a darker, more intimate dining area to the rear – ideal for entertaining or relaxing. Sliding patio doors open directly from the dining space into the rear garden, allowing natural light to flood in and offering seamless indoor-outdoor living.

"...welcomed into a spacious dual-aspect lounge that has been tastefully zoned into two areas..."

Adjacent to the lounge is the sleek, modern kitchen, fully equipped with integrated appliances including an oven, microwave, fridge/freezer, and a gas hob set on a stylish peninsula with breakfast bar – perfect for casual dining. Just off the kitchen, a separate utility room provides additional storage and direct access to the garden.