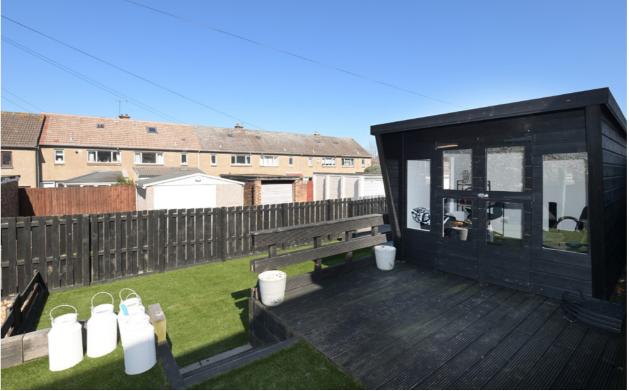

15

Externally, the property continues to impress. To the front, there is a private driveway and access to the integral garage. The rear garden is fully landscaped and thoughtfully divided into zones – from a raised deck ideal for entertaining, to lowmaintenance Astroturf, and a versatile Summerhouse that is fully wired and currently set up as a home office.