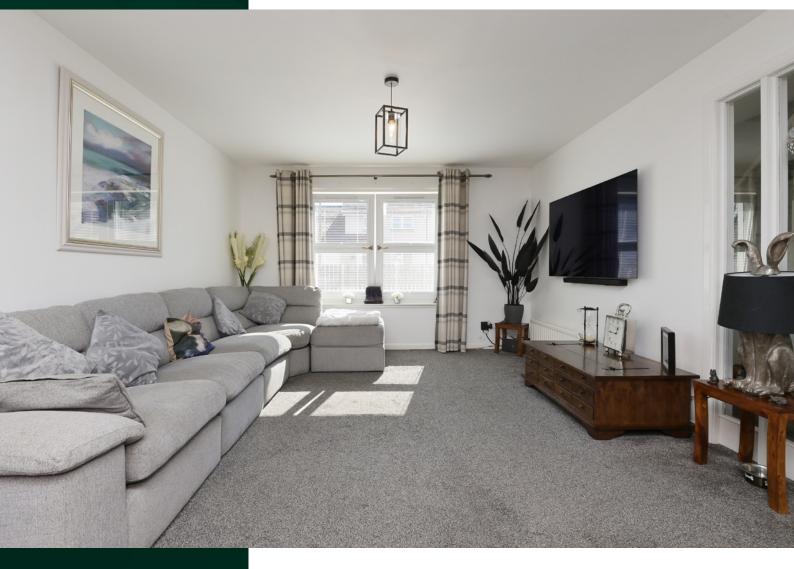

Step inside and to your right, you're welcomed into a spacious dual-aspect lounge that has been tastefully zoned into two areas: a bright and airy living space to the front, and a darker, more intimate dining area to the rear – ideal for entertaining or relaxing. Sliding patio doors open directly from the dining space into the rear garden, allowing natural light to flood in and offering seamless indoor-outdoor living.

"...welcomed into a spacious dual-aspect lounge that has been tastefully zoned into two areas..."

Adjacent to the lounge is the sleek, modern kitchen, fully equipped with integrated appliances including an oven, microwave, fridge/freezer, and a gas hob set on a stylish peninsula with breakfast bar – perfect for casual dining. Just off the kitchen, a separate utility room provides additional storage and direct access to the garden.