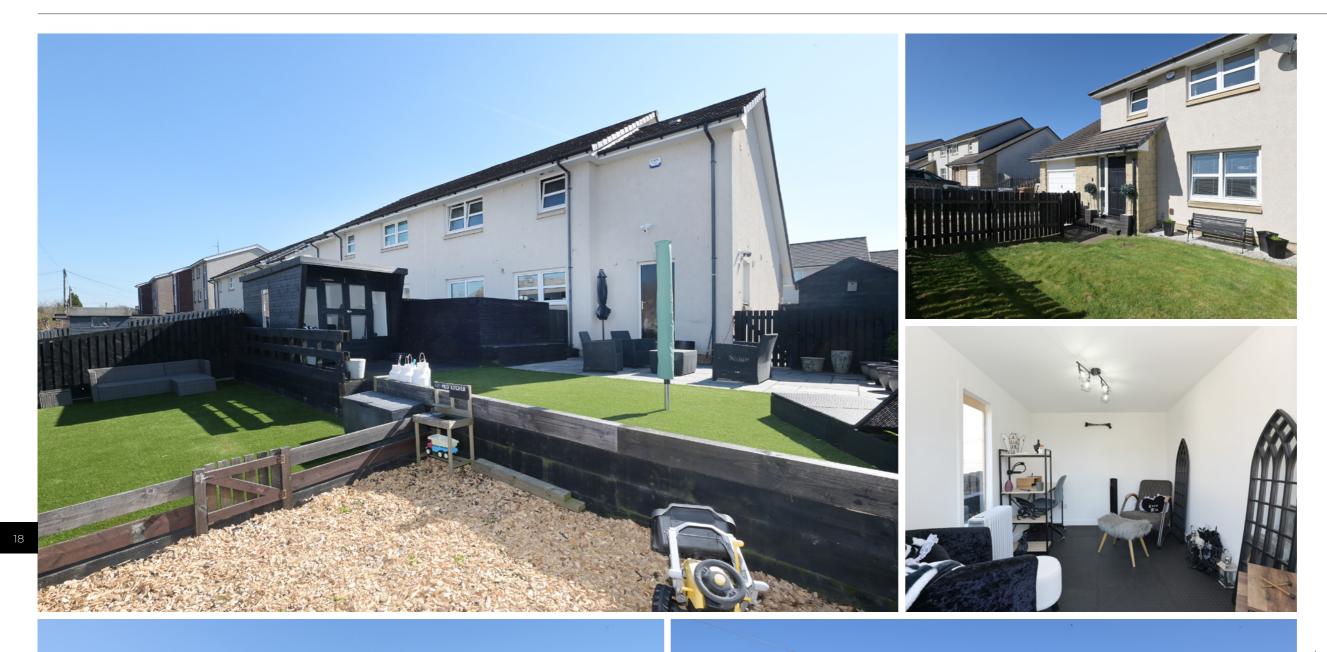

15

Externally, the property continues to impress. To the front, there is a private driveway and access to the integral garage. The rear garden is fully landscaped and thoughtfully divided into zones – from a raised deck ideal for entertaining, to lowmaintenance Astroturf, and a versatile Summerhouse that is fully wired and currently set up as a home office.

A rare find in this popular area, this fantastic home offers space, style and practicality – ideal for family living. Early viewing is highly recommended.

Longstone is a popular residential suburb of Edinburgh. Local shops cater to day-to-day requirements and there is a Sainsbury Superstore on Inglis Green Road. The Gyle Centre which offers an extensive range of high street names, including Next and Marks and Spencer, is a short drive away. Good schooling at all levels can be found locally. The property is also convenient for those connected to Napier University's campuses at Sighthill and Craiglockhart and Edinburgh College at Sighthill. Leisure pursuits include Kingsknowe Golf Course, Craiglockhart Sports Centre, and Greens Health Club. A regular bus service operates to the city centre and trains are available from Slateford Railway Station. Edinburgh City Bypass is nearby giving swift and easy access to major motorway networks and Edinburgh International Airport.