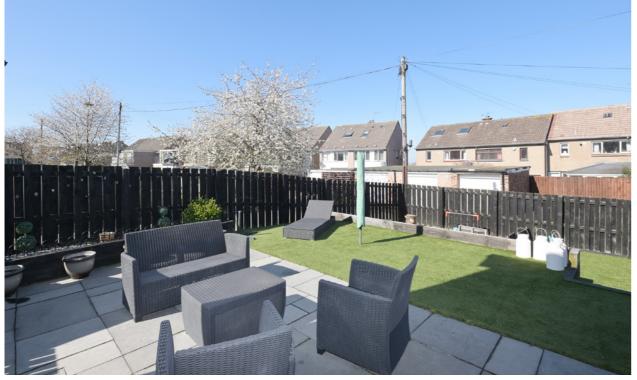

15

Externally, the property continues to impress. To the front, there is a private driveway and access to the integral garage. The rear garden is fully landscaped and thoughtfully divided into zones – from a raised deck ideal for entertaining, to lowmaintenance Astroturf, and a versatile Summerhouse that is fully wired and currently set up as a home office.