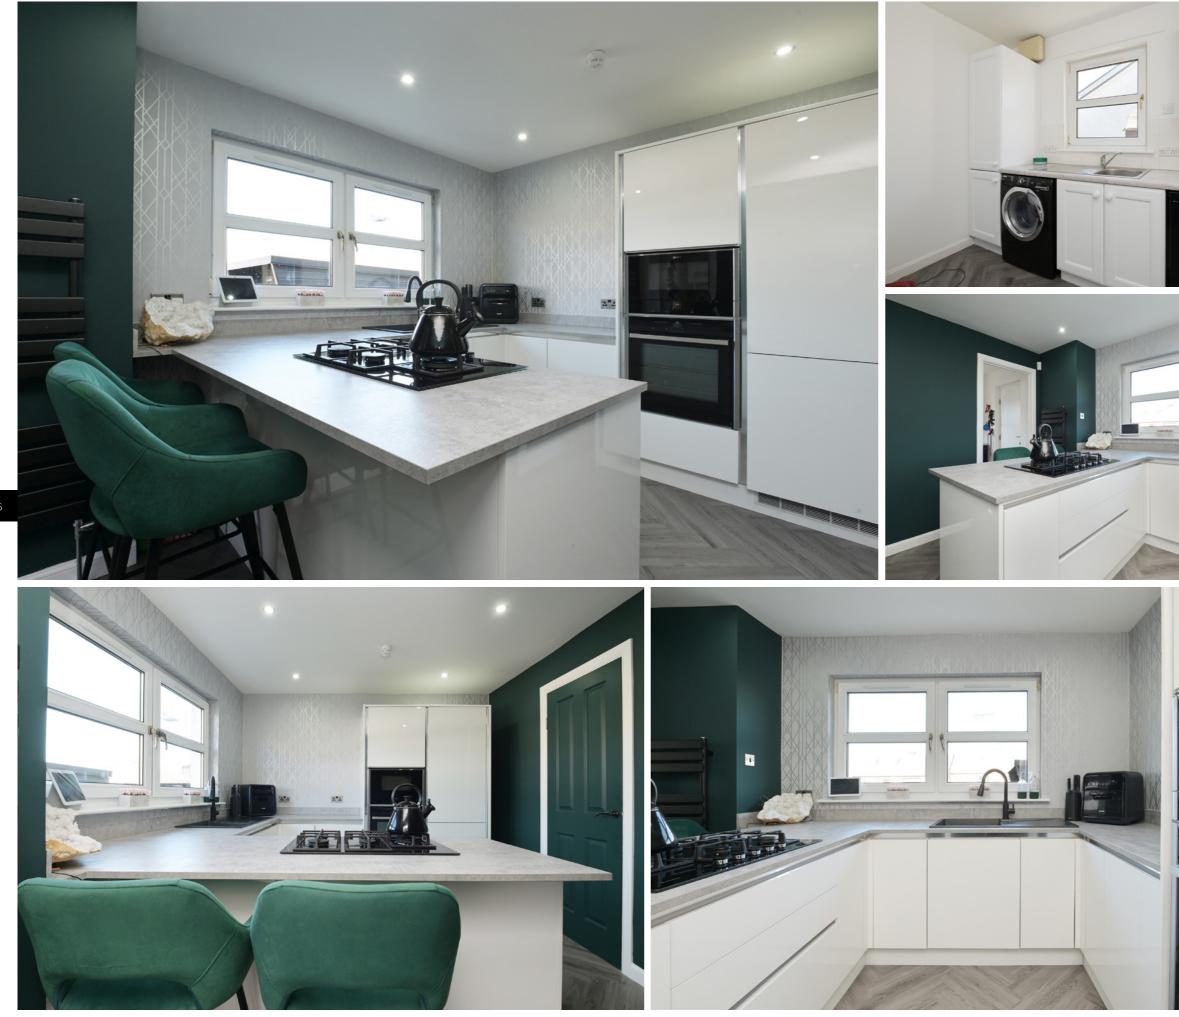

"...welcomed into a spacious dual-aspect lounge that has been tastefully zoned into two areas..."

Adjacent to the lounge is the sleek, modern kitchen, fully equipped with integrated appliances including an oven, microwave, fridge/freezer, and a gas hob set on a stylish peninsula with breakfast bar – perfect for casual dining. Just off the kitchen, a separate utility room provides additional storage and direct access to the garden.