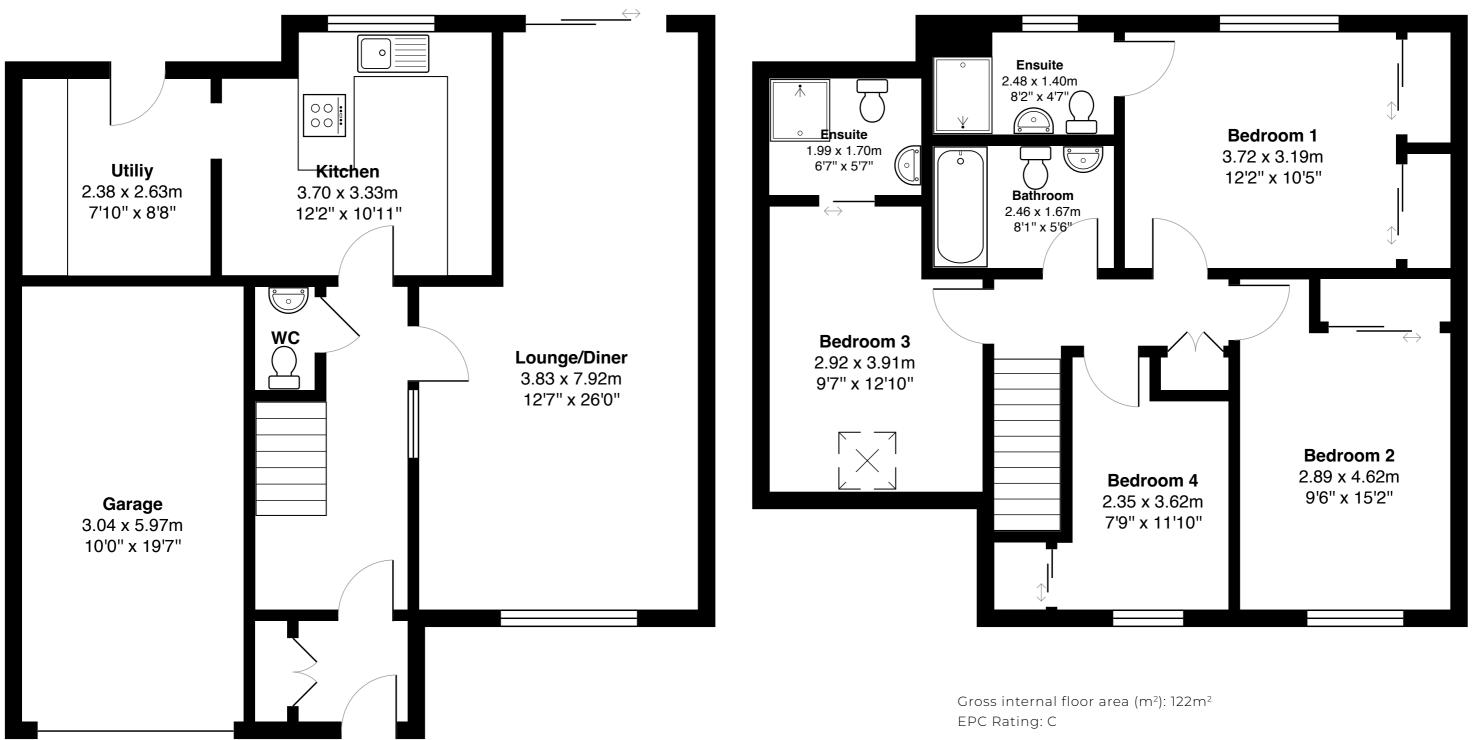

Step inside and to your right, you're welcomed into a spacious dual-aspect lounge that has been tastefully zoned into two areas: a bright and airy living space to the front, and a darker, more intimate dining area to the rear – ideal for entertaining or relaxing. Sliding patio doors open directly from the dining space into the rear garden, allowing natural light to flood in and offering seamless indoor-outdoor living.

"...welcomed into a spacious dual-aspect lounge that has been tastefully zoned into two areas..."

Adjacent to the lounge is the sleek, modern kitchen, fully equipped with integrated appliances including an oven, microwave, fridge/freezer, and a gas hob set on a stylish peninsula with breakfast bar – perfect for casual dining. Just off the kitchen, a separate utility room provides additional storage and direct access to the garden.

**50 Redhall Drive** 

/

Upstairs, the home offers four generously sized double bedrooms, two of which benefit from contemporary en suite shower rooms. Bedroom three, positioned above the garage, has been recently converted into a bright and stylish space, complete with a Velux window. A modern threepiece family bathroom completes the upper level.

15

Externally, the property continues to impress. To the front, there is a private driveway and access to the integral garage. The rear garden is fully landscaped and thoughtfully divided into zones – from a raised deck ideal for entertaining, to lowmaintenance Astroturf, and a versatile Summerhouse that is fully wired and currently set up as a home office.