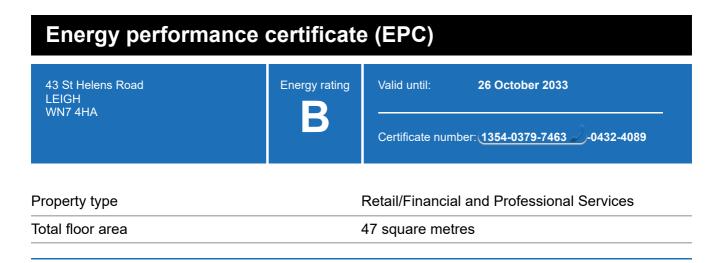

## **Energy rating and score**

This property's current energy rating is B.

Properties get a rating from A+ (best) to G (worst) and a score.

The better the rating and score, the lower your property's carbon emissions are likely to be.