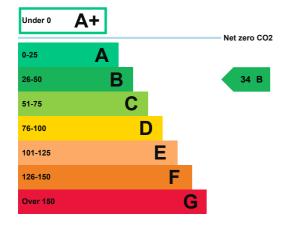

## **Energy rating and score**

This property's current energy rating is B.

Properties get a rating from A+ (best) to G (worst) and a score.

The better the rating and score, the lower your property's carbon emissions are likely to be.

# How this property compares to others

Properties similar to this one could have ratings:

| If newly built                   | 4 A  |
|----------------------------------|------|
| If typical of the existing stock | 14 A |