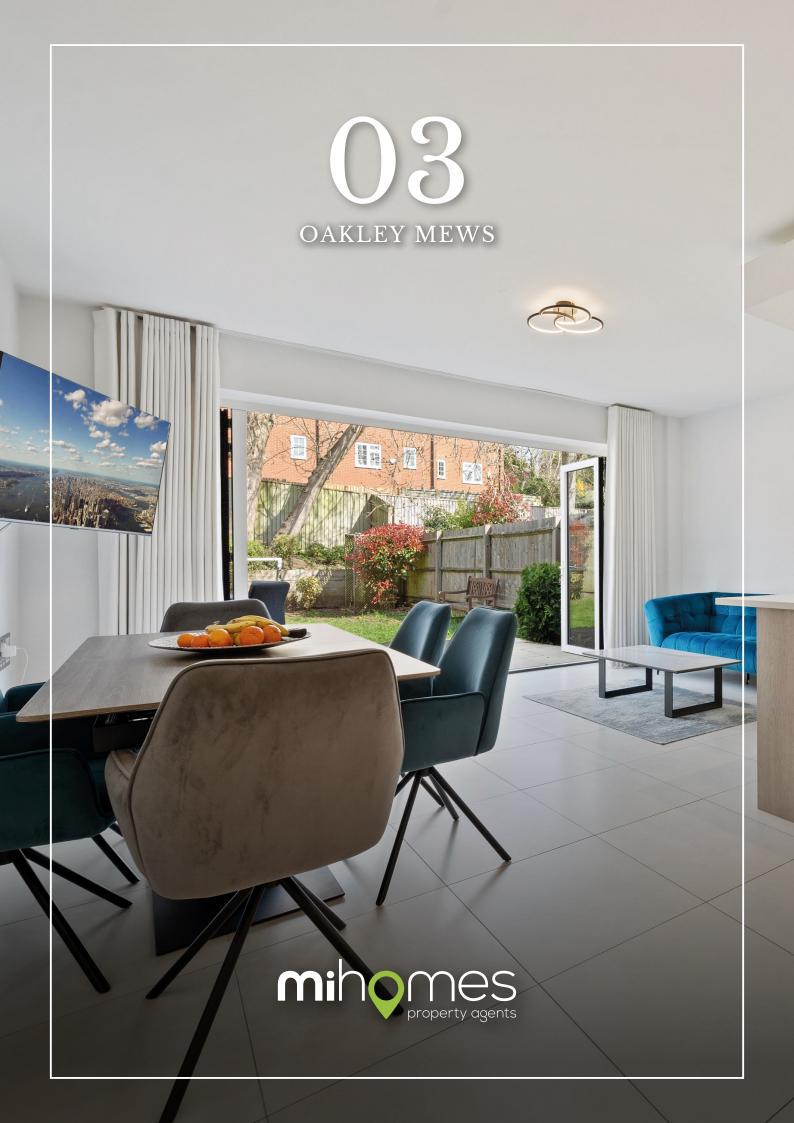

## elegant three-floor townhouse & garden three bedroom property

## offers in excess of £900,000

Nestled within a private gated development on Oakley Mews, EN2, this exceptional three-bedroom, three-bathroom townhouse offers an impressive 1,962 sq ft of stylish and versatile living space, set across three immaculately presented floors. This home perfectly blends modern design with practical family living.

Upon entry, you are welcomed by a spacious hallway leading to a guest wc, useful storage spaces, and internal access to the integral garage. to the rear, the heart of the home is an expansive open-plan kitchen, dining and living area measuring over 20 ft in length. this bright and contemporary space features high-quality finishes and seamlessly flows out to a private garden through elegant french doors-ideal for entertaining, dining al fresco or relaxing with the family.