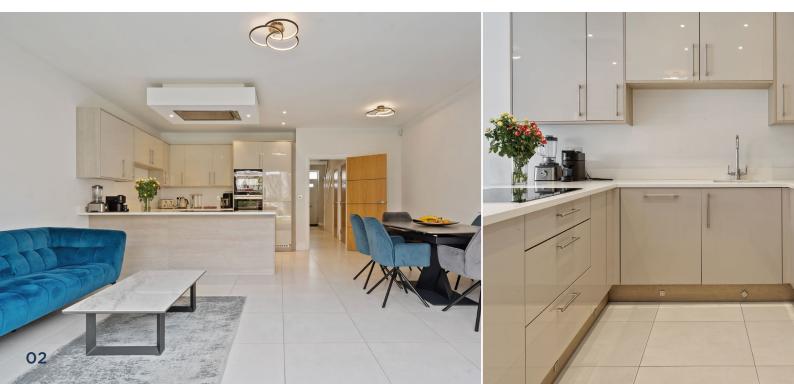

Upon entry, you are welcomed by a spacious hallway leading to a guest wc, useful storage spaces, and internal access to the integral garage. to the rear, the heart of the home is an expansive open-plan kitchen, dining and living area measuring over 20 ft in length. this bright and contemporary space features high-quality finishes and seamlessly flows out to a private garden through elegant french doors-ideal for entertaining, dining al fresco or relaxing with the family.