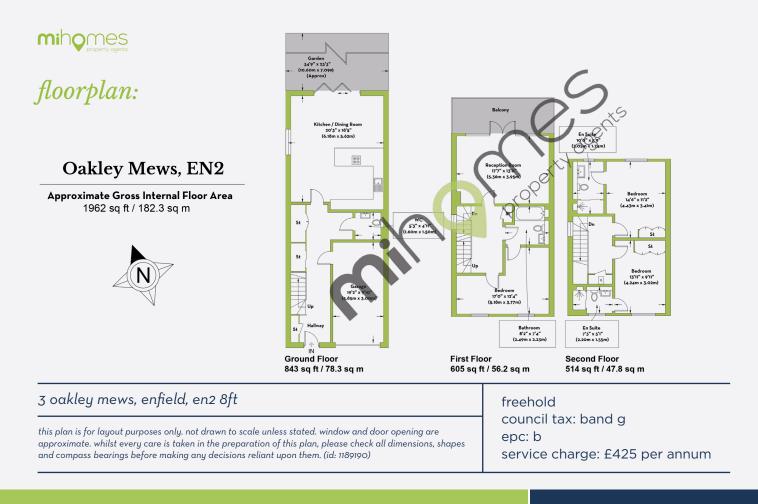

## offers in excess of £900,000

Nestled within a private gated development on Oakley Mews, EN2, this exceptional three-bedroom, three-bathroom townhouse offers an impressive 1,962 sq ft of stylish and versatile living space, set across three immaculately presented floors. This home perfectly blends modern design with practical family living.

Upon entry, you are welcomed by a spacious hallway leading to a guest wc, useful storage spaces, and internal access to the integral garage. to the rear, the heart of the home is an expansive open-plan kitchen, dining and living area measuring over 20 ft in length. this bright and contemporary space features high-quality finishes and seamlessly flows out to a private garden through elegant french doors-ideal for entertaining, dining al fresco or relaxing with the family.

### overview

3 bedroom 3 bathroom house

small private gated development

private garden

private balcony

freehold