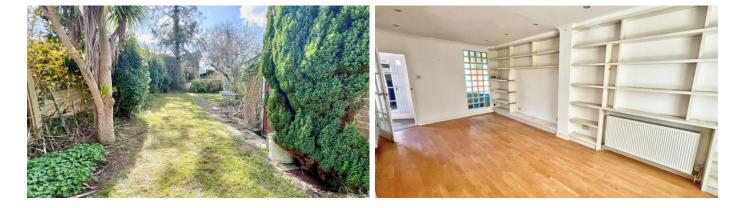

Immediately to your left you will find a compact Study with fitted desk and shelving. There is a double-glazed window that provides a front aspect. A glass brick wall adds a dash of colour to the study and the living room that it separates.

A side gate offers entry into its rear garden that has a sizeable lawned space and further space to the rear that would lend itself to modification and cultivation. The whole is enclosed by hedgerow and fencing.