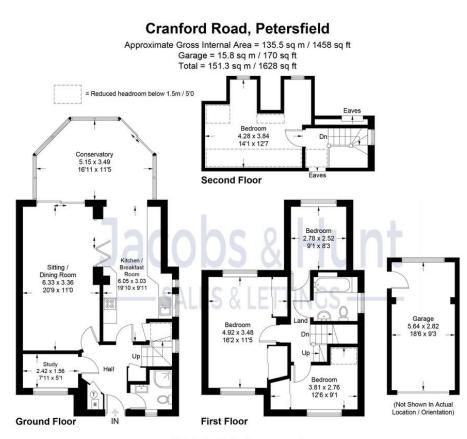

## **Jacobs & Hunt** 8 CRANFORD ROAD, PETERSFIELD, HAMPSHIRE, GU32 3LX ASKING PRICE OF £470,000

A four bedroom semi-detached house that has benefitted from extension and enlargement to now provide a generous size family home.

Upon entering the property through its part glazed front door you will be in the entrance hallway. Here you will find the staircase to the first floor, a cloaks-hanging cupboard and a cupboard that houses the hot water cylinder and boiler.

Immediately to your left you will find a compact Study with fitted desk and shelving. There is a double-glazed window that provides a front aspect. A glass brick wall adds a dash of colour to the study and the living room that it separates.

From the hallway and to your left is the shower room, complete with a shower cubicle, WC and a wash hand basin.

Still in the hallway and to the front of you is a doorway providing access to the living room which is fitted with book shelving and has double glazed doors into the conservatory and also separate access into the kitchen.

The kitchen is a bright space and opens seamlessly into the conservatory. The kitchen is fitted with an extensive range of eye and base level storage units and has plenty of countertop workspace. Space is provided for several domestic appliances. An oven, hob and extractor are fitted.

The conservatory is a noteworthy feature of this bright and spacious home. It has a pitched roof and double-glazed sliding doors to the rear garden. staircase to the second floor.

The largest of the bedrooms offers double aspect double glazed windows and has 2 double built in wardrobes.

There are two further good size bedrooms. One has built in wardrobes and a front aspect. The other features a vaulted style ceiling with a view over the rear garden.

The bathroom is a three piece white coloured suite with a Jacuzzi style bath, WC and a wash hand basin.

To the second floor you will find the fourth bedroom with two large dormer style windows.

Externally and to the front is a small lawn with hedgerow and bushes providing a degree of privacy.

A hardstanding is adjacent and this offers parking for one car. A driveway then leads to its detached single garage.

A side gate offers entry into its rear garden that has a sizeable lawned space and further space to the rear that would lend itself to modification and cultivation. The whole is enclosed by hedgerow and fencing.

Illustration for identification purposes only, measurements are approximate, not to scale. (ID1185891)

26 Lavant Street, Petersfield, Hampshire, GU32 3EF www.jacobshunt.co.uk 01730 262744 properties@jacobshunt.co.uk Agents Note: Whilst every care has been taken to prepare these particulars, they are for guidance purposes only. All measurements are approximate are for general guidance purposes only and whilst every care has been taken to ensure their accuracy, they should not be relied upon and potential buyers/tenants are advised to recheck the measurements