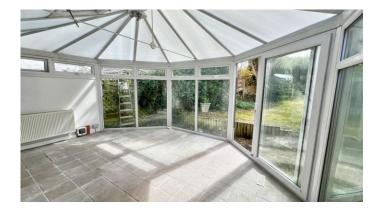

The conservatory is a noteworthy feature of this bright and spacious home. It has a pitched roof and double-glazed sliding doors to the rear garden. staircase to the second floor.

The largest of the bedrooms offers double aspect double glazed windows and has 2 double built in wardrobes.