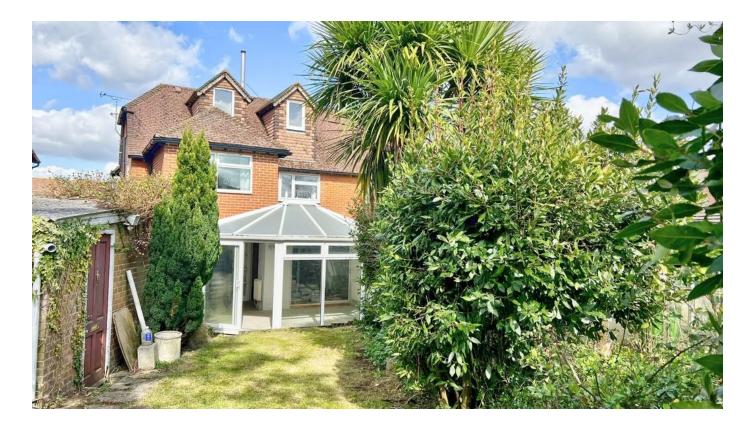

The conservatory is a noteworthy feature of this bright and spacious home. It has a pitched roof and double-glazed sliding doors to the rear garden. staircase to the second floor.

The largest of the bedrooms offers double aspect double glazed windows and has 2 double built in wardrobes.

A side gate offers entry into its rear garden that has a sizeable lawned space and further space to the rear that would lend itself to modification and cultivation. The whole is enclosed by hedgerow and fencing.