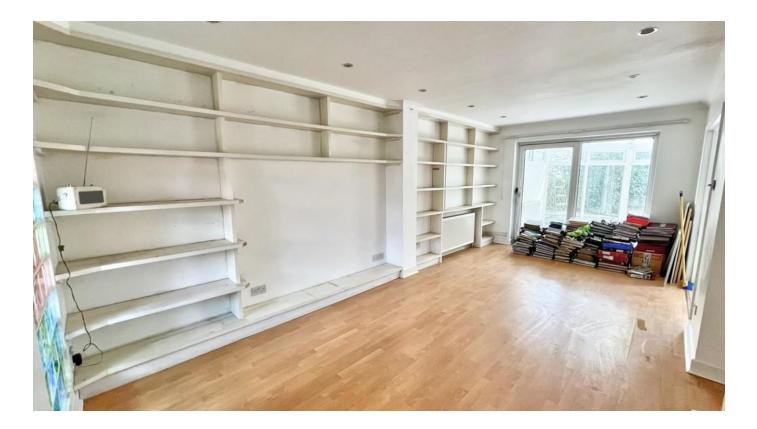

From the hallway and to your left is the shower room, complete with a shower cubicle, WC and a wash hand basin.

Still in the hallway and to the front of you is a doorway providing access to the living room which is fitted with book shelving and has double glazed doors into the conservatory and also separate access into the kitchen.