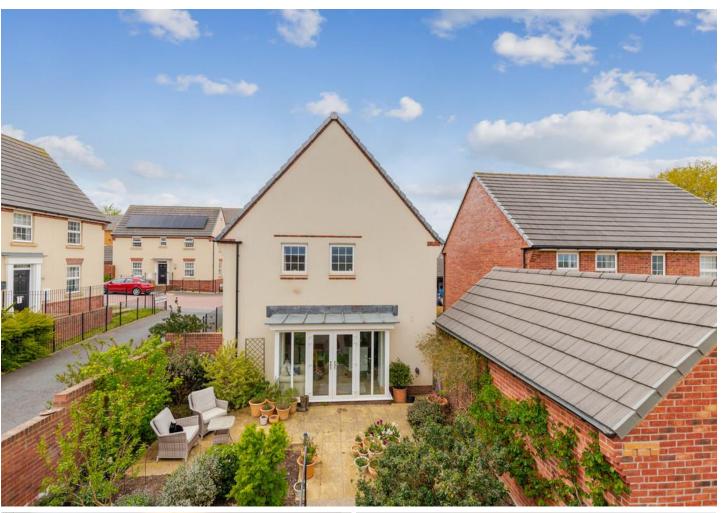

At the heart of the home lies a stunning open-plan kitchen, dining, family space, where french doors invite an abundance of natural light and provide effortless access to the beautifully maintained gardens - perfect for entertaining or relaxing.

#### **GARDEN**

The garden is situated to the side of the property and is on two levels - featuring a paved patio area leading off from the kitchen/dining/family room area - four steps lead down to a lawned garden area edged with borders stocked with an abundance of thoughtfully chosen plants and shrubs. Whether you're hosting summer gatherings on the patio terrace, enjoying alfresco dining, or simply unwinding in the serenity of nature, the gardens provide the perfect setting.