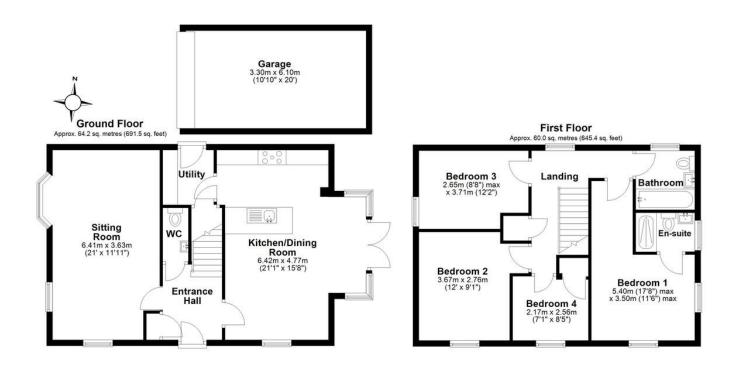

Total area: approx. 124.2 sq. metres (1336.8 sq. feet)

Agents Note: Whilst every care has been taken to prepare these sales particulars, they are for guidance purposes only. All measurements are approximate and are for general guidance purposes only and whilst every care has been taken to ensure their accuracy, they should not be relied upon and potential buyers are advised to recheck the measurements. West of Exe is a trading name for East of Exe Ltd. Reg. no. 07121967