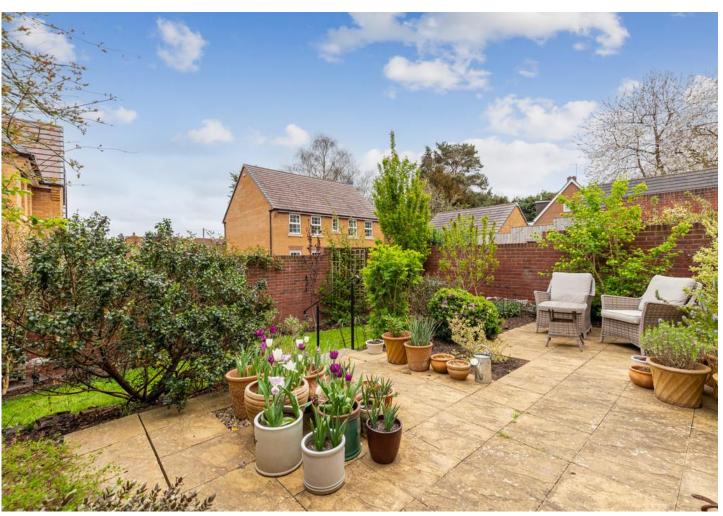

#### **GARDEN**

The garden is situated to the side of the property and is on two levels - featuring a paved patio area leading off from the kitchen/dining/family room area - four steps lead down to a lawned garden area edged with borders stocked with an abundance of thoughtfully chosen plants and shrubs. Whether you're hosting summer gatherings on the patio terrace, enjoying alfresco dining, or simply unwinding in the serenity of nature, the gardens provide the perfect setting.