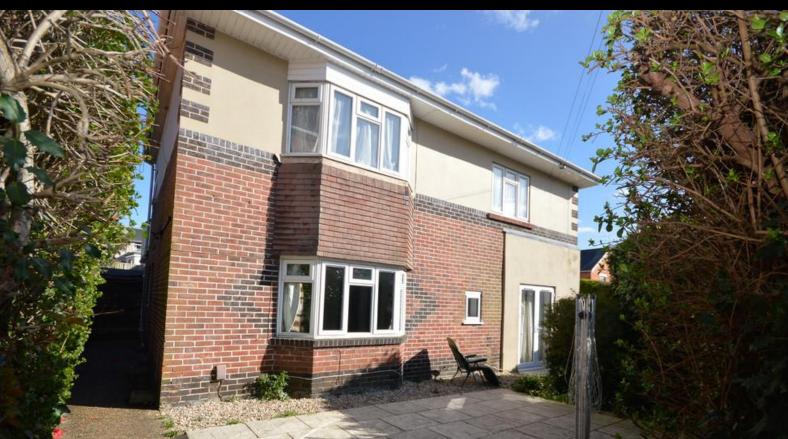

## **Description:**

WINTON: A LARGE detached 7 DOUBLE BEDROOM student house offered FULLY FURNISHED. The property benefits from having GAS CENTRAL HEATING, double glazing & a SPACIOUS KITCHEN/DINER (washing machine, TWO FRIDGE/FREEZERS, microwave, gas hob with an electric cooker, toaster and kettle). TWO SEPARATE WC'S & TWO MODERN SHOWER ROOMS with wash hand basins. Bedroom 5, 6 & 7 have wash hand basins. FRONT PATIO GARDEN & off road parking for 2 cars. 11 MONTH TENANCY. Landlord Self Manages. Council Tax Band C.