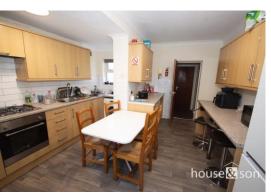

## **Description:**

WINTON: A LARGE detached 7 DOUBLE BEDROOM student house offered FULLY FURNISHED. The property benefits from having GAS CENTRAL HEATING, double glazing & a SPACIOUS KITCHEN/DINER (washing machine, TWO FRIDGE/FREEZERS, microwave, gas hob with an electric cooker, toaster and kettle). TWO SEPARATE WC'S & TWO MODERN SHOWER ROOMS with wash hand basins. Bedroom 5, 6 & 7 have wash hand basins. FRONT PATIO GARDEN & off road parking for 2 cars. 11 MONTH TENANCY. Landlord Self Manages. Council Tax Band C.