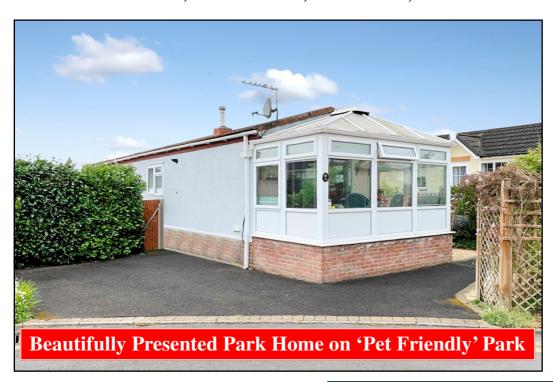

## 34 Pinehurst Park, West Moors, Ferndown, Dorset. BH22 0BW

This drawing has been prepared for diagrammatic purpose only. Not to scale

#### 2-Bedroom Park Home - approx 40' x 12'

Accommodation & approximate room dimensions:

- **Enclosed Entrance Porch & Hall**
- Kitchen/Diner: approx 12'5" x 11'6" overall max. Range of modern floor and wall cupboards. Built-in high level Neff oven, microwave & gas hob. Plumbing for washing machine & space for tall fridge/ freezer. Larder unit. Cupboard housing combination gas boiler installed 2023.
- Lounge: approx 11'6" x 11'. Door to garden. 2 wall light points. Opening to:
- Conservatory: approx 11'5" x 6'4"
- Bedroom 1: approx 9'6" x 7'8" Plus fitted wardrobes
- Bedroom 2: approx 9' x 5'. Built-in wardrobe.
- Shower Room: Recently installed. Shower cubicle Vanity wash basin & WC. Chrome heated towel rail.
- Gas Central Heating (untested) & Double-Glazing
- Delightful Patio Garden with a sunny aspect
- Metal Shed & Greenhouse
- **Parking on Plot**
- Age Restriction 45+ **Pets Considered**
- Popular, well maintained Residential Park near to local amenities & bus services.
- No Chain!

# Bright, Sunny Position

Pitch Fee: approx £255.12 per month including water Subject to Annual Review ouncil Tax Band: 'A

Tenure: 1983 Mobile Homes Act Agreement