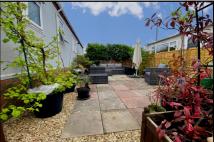

#### 2-Bedroom Park Home - approx 40' x 12'

Accommodation & approximate room dimensions:

- **Enclosed Entrance Porch & Hall**
- Kitchen/Diner: approx 12'5" x 11'6" overall max. Range of modern floor and wall cupboards. Built-in high level Neff oven, microwave & gas hob. Plumbing for washing machine & space for tall fridge/ freezer. Larder unit. Cupboard housing combination gas boiler installed 2023.
- Lounge: approx 11'6" x 11'. Door to garden. 2 wall light points. Opening to:
- Conservatory: approx 11'5" x 6'4"
- Bedroom 1: approx 9'6" x 7'8" Plus fitted wardrobes
- Bedroom 2: approx 9' x 5'. Built-in wardrobe.
- Shower Room: Recently installed. Shower cubicle Vanity wash basin & WC. Chrome heated towel rail.
- Gas Central Heating (untested) & Double-Glazing
- Delightful Patio Garden with a sunny aspect
- Metal Shed & Greenhouse
- **Parking on Plot**
- Age Restriction 45+ **Pets Considered**
- Popular, well maintained Residential Park near to local amenities & bus services.
- No Chain!