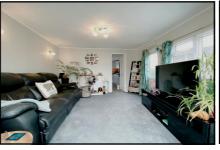

#### 2-Bedroom Park Home - approx 40' x 12'

Accommodation & approximate room dimensions:

- **Enclosed Entrance Porch & Hall**
- Kitchen/Diner: approx 12'5" x 11'6" overall max. Range of modern floor and wall cupboards. Built-in high level Neff oven, microwave & gas hob. Plumbing for washing machine & space for tall fridge/ freezer. Larder unit. Cupboard housing combination gas boiler installed 2023.
- Lounge: approx 11'6" x 11'. Door to garden. 2 wall light points. Opening to:
- Conservatory: approx 11'5" x 6'4"
- Bedroom 1: approx 9'6" x 7'8" Plus fitted wardrobes
- Bedroom 2: approx 9' x 5'. Built-in wardrobe.
- Shower Room: Recently installed. Shower cubicle Vanity wash basin & WC. Chrome heated towel rail.
- Gas Central Heating (untested) & Double-Glazing
- Delightful Patio Garden with a sunny aspect
- Metal Shed & Greenhouse
- **Parking on Plot**
- Age Restriction 45+ **Pets Considered**
- Popular, well maintained Residential Park near to local amenities & bus services.
- No Chain!