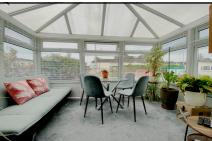

#### 2-Bedroom Park Home - approx 40' x 12'

Accommodation & approximate room dimensions:

- **Enclosed Entrance Porch & Hall**
- Kitchen/Diner: approx 12'5" x 11'6" overall max. Range of modern floor and wall cupboards. Built-in high level Neff oven, microwave & gas hob. Plumbing for washing machine & space for tall fridge/ freezer. Larder unit. Cupboard housing combination gas boiler installed 2023.
- Lounge: approx 11'6" x 11'. Door to garden. 2 wall light points. Opening to:
- Conservatory: approx 11'5" x 6'4"
- Bedroom 1: approx 9'6" x 7'8" Plus fitted wardrobes
- Bedroom 2: approx 9' x 5'. Built-in wardrobe.
- Shower Room: Recently installed. Shower cubicle Vanity wash basin & WC. Chrome heated towel rail.
- Gas Central Heating (untested) & Double-Glazing
- Delightful Patio Garden with a sunny aspect
- Metal Shed & Greenhouse
- **Parking on Plot**
- Age Restriction 45+ **Pets Considered**
- Popular, well maintained Residential Park near to local amenities & bus services.
- No Chain!