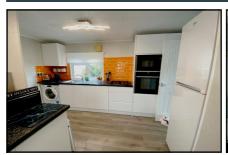

#### 2-Bedroom Park Home - approx 40' x 12'

Accommodation & approximate room dimensions:

- **Enclosed Entrance Porch & Hall**
- Kitchen/Diner: approx 12'5" x 11'6" overall max. Range of modern floor and wall cupboards. Built-in high level Neff oven, microwave & gas hob. Plumbing for washing machine & space for tall fridge/ freezer. Larder unit. Cupboard housing combination gas boiler installed 2023.
- Lounge: approx 11'6" x 11'. Door to garden. 2 wall light points. Opening to:
- Conservatory: approx 11'5" x 6'4"
- Bedroom 1: approx 9'6" x 7'8" Plus fitted wardrobes
- Bedroom 2: approx 9' x 5'. Built-in wardrobe.
- Shower Room: Recently installed. Shower cubicle Vanity wash basin & WC. Chrome heated towel rail.
- Gas Central Heating (untested) & Double-Glazing
- Delightful Patio Garden with a sunny aspect
- Metal Shed & Greenhouse
- **Parking on Plot**
- Age Restriction 45+ **Pets Considered**
- Popular, well maintained Residential Park near to local amenities & bus services.
- No Chain!