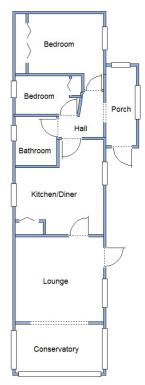

## 34 Pinehurst Park, West Moors, Ferndown, Dorset. BH22 0BW

This drawing has been prepared for diagrammatic purpose only. Not to scale

#### 2-Bedroom Park Home - approx 40' x 12'

Accommodation & approximate room dimensions:

- **Enclosed Entrance Porch & Hall**
- Kitchen/Diner: approx 12'5" x 11'6" overall max. Range of modern floor and wall cupboards. Built-in high level Neff oven, microwave & gas hob. Plumbing for washing machine & space for tall fridge/ freezer. Larder unit. Cupboard housing combination gas boiler installed 2023.
- Lounge: approx 11'6" x 11'. Door to garden. 2 wall light points. Opening to:
- Conservatory: approx 11'5" x 6'4"
- Bedroom 1: approx 9'6" x 7'8" Plus fitted wardrobes
- Bedroom 2: approx 9' x 5'. Built-in wardrobe.
- Shower Room: Recently installed. Shower cubicle Vanity wash basin & WC. Chrome heated towel rail.
- Gas Central Heating (untested) & Double-Glazing
- Delightful Patio Garden with a sunny aspect
- Metal Shed & Greenhouse
- **Parking on Plot**
- Age Restriction 45+ **Pets Considered**
- Popular, well maintained Residential Park near to local amenities & bus services.
- No Chain!