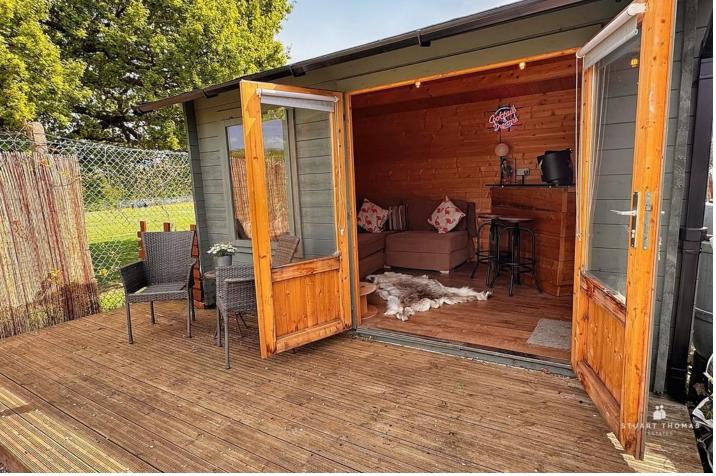

#### **GARDENS**

This superb and well stocked wrap around garden is laid to lawn with well established shrub and tree borders. The garden is split into several different areas to create points of interest. Decked area. Pond with fountain and waterfall. Shingled pathways. Feature moon shaped arch. Summerhouse with a decked area and drinks bar. Further summerhouse and shed with stable door. Further shed. Side access via either side of the bungalow to the front. Sunken seating area with a firepit. External water supply and power point.