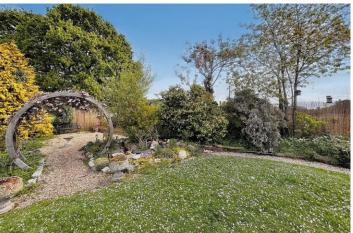

#### **GARDENS**

This superb and well stocked wrap around garden is laid to lawn with well established shrub and tree borders. The garden is split into several different areas to create points of interest. Decked area. Pond with fountain and waterfall. Shingled pathways. Feature moon shaped arch. Summerhouse with a decked area and drinks bar. Further summerhouse and shed with stable door. Further shed. Side access via either side of the bungalow to the front. Sunken seating area with a firepit. External water supply and power point.