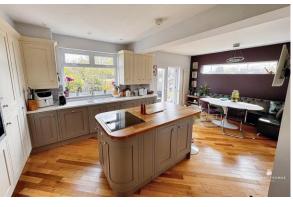

#### KITCHEN/DINER

This particularly spacious room has double glazed french doors leading to the rear garden. This kitchen is superbly fitted with a range of units with Corian work surfaces and a large central island unit with a wood work surface including the induction hob and pop up power points. Inset twin ovens. Integrated fridge and freezer. Integrated dishwasher. One and a half bowl sink unit with a mixer tap over. Double glazed window to the rear and a high level double glazed window to the side. Pull out larder cupboard. Two vertical radiators. Inset ceiling spotlights. Two extractor fans.