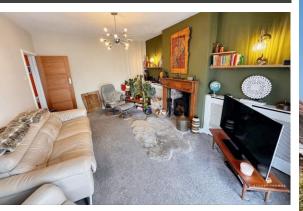

#### LOUNGE

This very attractive room has a feature wooden fire surround and fireplace housing a log burner. Two wall light points. Two radiators with covers. Twin double glazed french doors with adjacent windows lead to the conservatory.