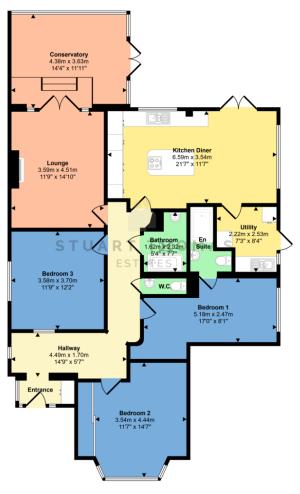

#### Approx Gross Internal Area 135 sq m / 1450 sq ft

Floorplan

This floorplan is only for illustrative purposes and is not to scale. Measurements of rooms, doors, windows, and any items are approximate and no responsibility is taken for any error, omission or mis-attement. I cons of items such as bathroom suites are representations only and may not look like the real items. Made with Made Snappy 360.