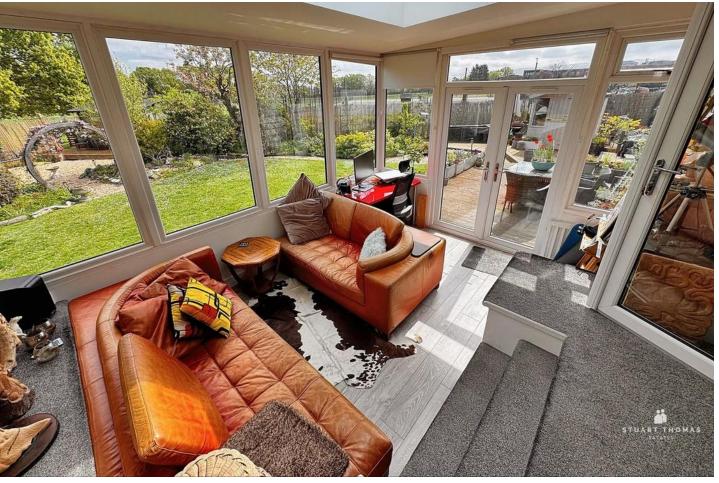

#### **CONSERVATORY**

This superb room off the Lounge has double glazed french doors to the rear garden. Double glazed windows to the side and rear. Wood effect flooring. Skylight window.