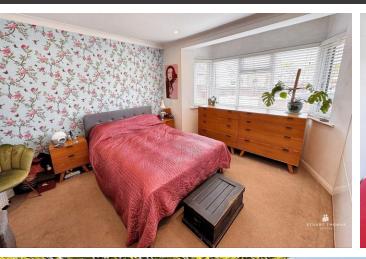

### BEDROOM ON E

Double glazed bay window to the front aspect. Sliding door wardrobes to one wall. Coving. Double radiator. Inset ceiling spotlights.

#### **BEDROOM TWO**

Double glazed window to the side. Double radiator. Wood flooring. Built in wardrobe cupboard. Door leads to the:-

#### BEDROOM THREE

Double glazed window to the side. Radiator. Internal stained glass window.