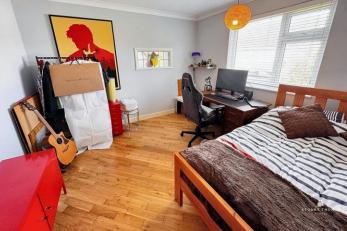

### BEDROOM ON E

Double glazed bay window to the front aspect. Sliding door wardrobes to one wall. Coving. Double radiator. Inset ceiling spotlights.

#### **BEDROOM TWO**

Double glazed window to the side. Double radiator. Wood flooring. Built in wardrobe cupboard. Door leads to the:-

#### BEDROOM THREE

Double glazed window to the side. Radiator. Internal stained glass window.