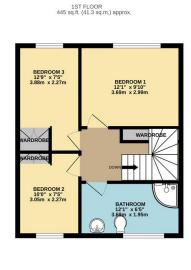

## Phillips George

EPC Graph To Follow

TOTAL FLOOR AREA: 946 sq.ft. (87.9 sq.m.) approx.
Whilst every attempt has been made to ensure the accuracy of the floorplan contained here, measuremen of doors, windows, rooms and any other items are approximate and no responsibility is taken for any error operation or mis-statement. This plan is for illustrative purposes only and should be used as such by any prospective purchase. The services, systems and appliances alrowin have not been tested and no guarant manual processing and the services and services are services and services and services are services are services.