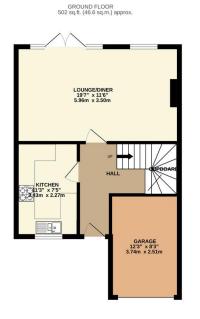

## Phillips George

EPC Graph To Follow

TOTAL FLOOR AREA: 946 sq.ft. (87.9 sq.m.) approx.
Whilst every attempt has been made to ensure the accuracy of the floorplan contained here, measuremen of doors, windows, rooms and any other items are approximate and no responsibility is taken for any error operation or mis-statement. This plan is for illustrative purposes only and should be used as such by any prospective purchase. The services, systems and appliances alrowin have not been tested and no guarant manual processing and the services and services are services and services and services are services are services.