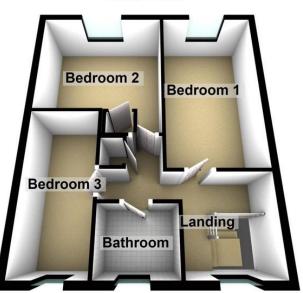

FIRST FLOOR LANDING

**BEDROOM ONE** 

15' 7" x 8' 8" (4.75m x 2.64m)

**BEDROOM TWO** 

11' 1" x 10' 0" (3.38m x 3.05m)

BEDROOM THREE

11' 9" x 5' 9" (3.58m x 1.75m)

**FAMILY BATHROOM** 

### **First Floor**