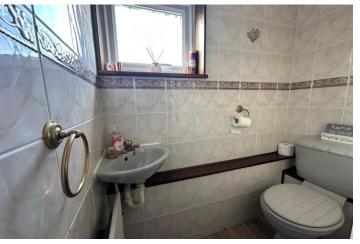

### ACCOMMODATION IN BRIEF COMPRISES:

ENTRANCE HALL

10' 9" x 5' 5" (3.28m x 1.65m)

**GROUND FLOOR WC** 

KITCHEN/DINER

11' 4" x 6' 8" (3.45m x 2.03m)

LOUNGE

2' 6" x 15' 3" (0.76m x 4.65m)