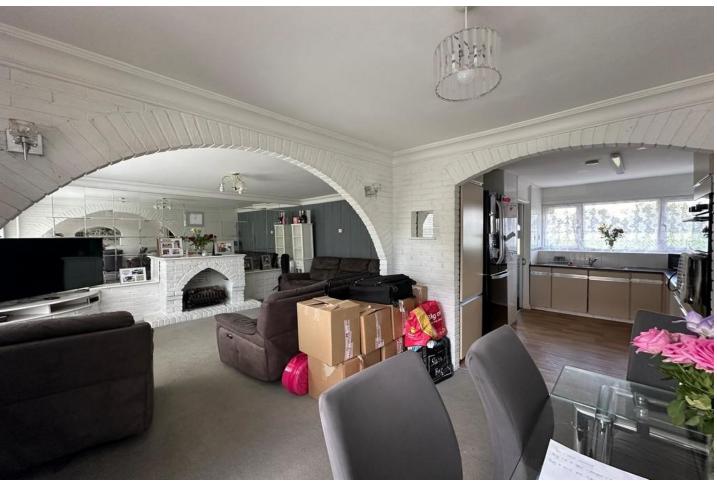

### ACCOMMODATION IN BRIEF COMPRISES:

ENTRANCE HALL

10' 9" x 5' 5" (3.28m x 1.65m)

**GROUND FLOOR WC** 

KITCHEN/DINER

11' 4" x 6' 8" (3.45m x 2.03m)

LOUNGE

2' 6" x 15' 3" (0.76m x 4.65m)