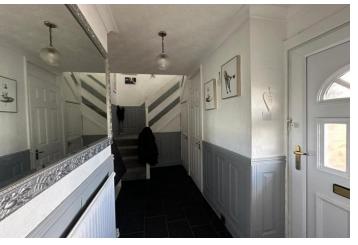

### ACCOMMODATION IN BRIEF COMPRISES:

ENTRANCE HALL

10' 9" x 5' 5" (3.28m x 1.65m)

**GROUND FLOOR WC** 

KITCHEN/DINER

11' 4" x 6' 8" (3.45m x 2.03m)

LOUNGE

2' 6" x 15' 3" (0.76m x 4.65m)