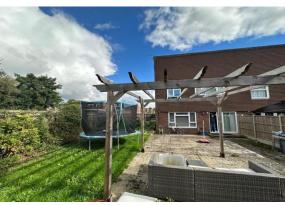

6' 6" x 5' 6" (1.98m x 1.68m)

**EXTERIOR** 

**FRONT GARDEN** 

**REAR/SIDE GARDEN** 

70' 0" x 40' 0" (21.34m x 12.19m)