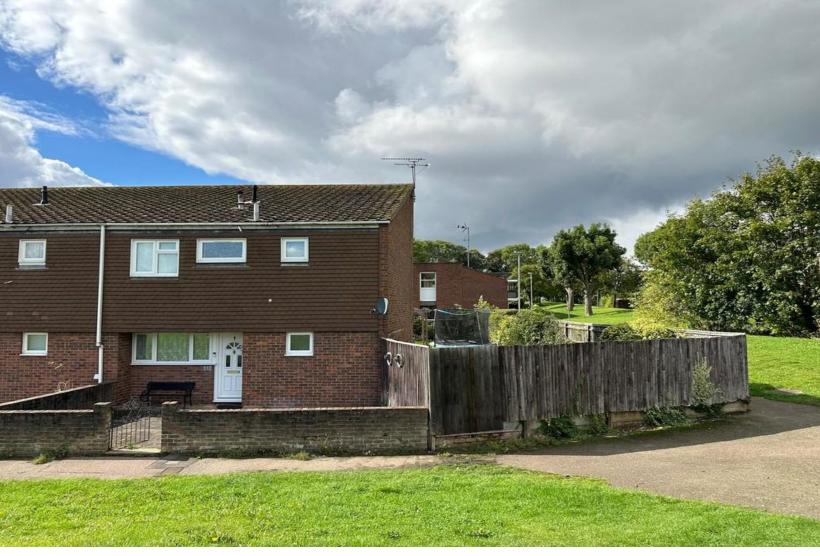

# Brickenden Court, Waltham Abbey, EN9 3EF

POTENTIAL FOR DEVELOPMENT OR EXTENSION STPP. Three bedroom end terrace property with EXPIRED outline planning for development is registered with Epping Forest District Council EPF/1151/13. Large side plot that may offer development potential. Good presentation

The property is ideally located overlooking recreational grounds providing a very pleasant open aspect to the front and yet walking distance of the new leisure centre pool and gym and local shopping facilities on the square. Local schools for all ages are within walking distance as are bus routes providing a regular service to neighbouring towns.