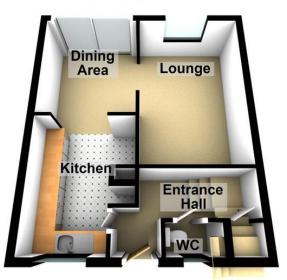

### ACCOMMODATION IN BRIEF COMPRISES:

ENTRANCE HALL

10' 9" x 5' 5" (3.28m x 1.65m)

**GROUND FLOOR WC** 

KITCHEN/DINER

11' 4" x 6' 8" (3.45m x 2.03m)

LOUNGE

2' 6" x 15' 3" (0.76m x 4.65m)

### **Ground Floor**