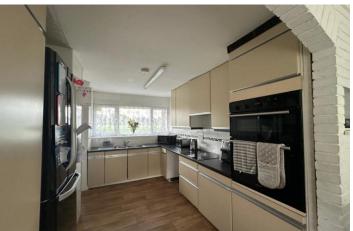

### ACCOMMODATION IN BRIEF COMPRISES:

ENTRANCE HALL

10' 9" x 5' 5" (3.28m x 1.65m)

**GROUND FLOOR WC** 

KITCHEN/DINER

11' 4" x 6' 8" (3.45m x 2.03m)

LOUNGE

2' 6" x 15' 3" (0.76m x 4.65m)