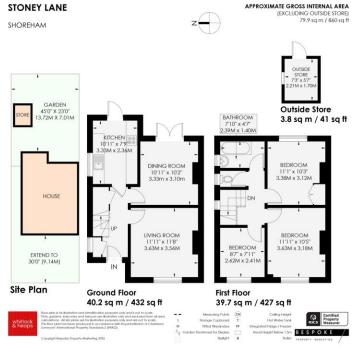

## **ENTRANCE HALL**

**KITCHEN** Incorporating stainless steel sink unit with drainer and mixer tap, adjacent laminate worksurface with cupboards and drawers under, matching eye level wall cupboards, four ring gas hob with concealed extractor, electric oven, appliance space, tiled splashback, UPVC double glazed window and door to aarden.

**LIVING ROOM** Electric fire with timber mantle over, UPVC double glazed window, radiator.

**DINING ROOM** Radiator, French doors to patio.

## **FIRST FLOOR**

**LANDING** Hatch to loft space, UPVC double glazed window, radiator.

**BEDROOM 1** UPVC double glazed window, radiator.

**BEDROOM 2** Fitted wardrobe, UPVC double glazed window, radiator.

**BEDROOM 3** UPVC double glazed window, radiator.

**BATHROOM** White suite comprising panelled bath with mixer tap and 'Mira' shower over, glazed shower screen, wash hand basin with cupboard under, ladder style towel rail, tiled walls and floor.

## OUTSIDE

**FRONT GARDEN** Fully enclosed and paved with gate offering side access.

**REAR GARDEN** Low maintenance being paved, brick built store.

Portslade Branch
48 Boundary Road, Portslade BN3 4EF
portslade@whitlockandheaps.co.uk
01273 422706