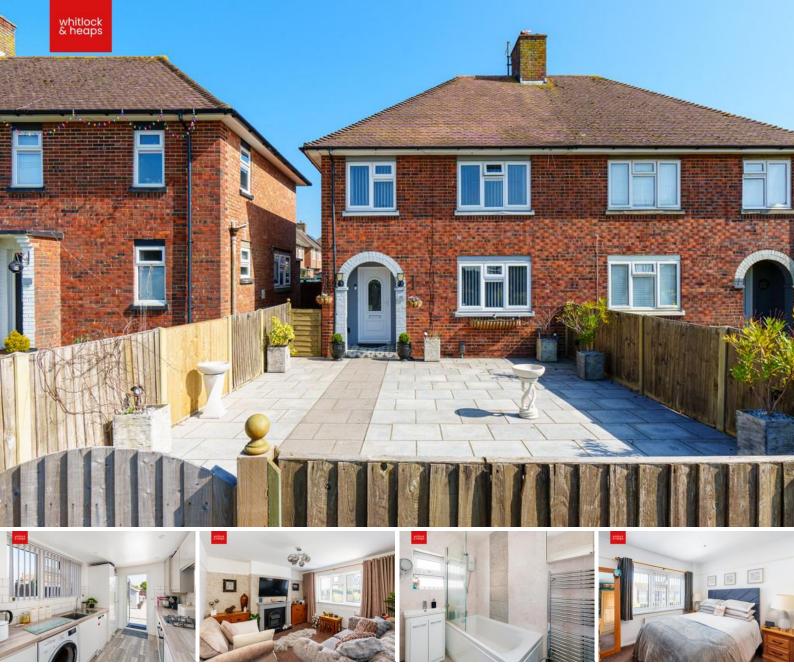

## 59 Stoney Lane Shoreham-by-Sea BN43 6LD

Asking Price Of £400,000

- PRESENTED IN EXCELLENT ORDER
- THREE BEDROOMS
- MODERN BATHROOM
- KITCHEN

- LIVING ROOM
- DINING ROOM
- REAR GARDEN
- NO ONWARD CHAIN

Whitlock and Heaps are pleased to bring to market this immaculately presented semi detached property being set back from the road with good size front and rear gardens. The house offers three bedroom accommodation with a modern kitchen and bathroom and featuring two separate reception rooms with the dining room having French doors leading onto the rear garden. Situated in this convenient location within close proximity to Holmbush retail Park and Shoreham centre.

## OUTSIDE

**FRONT GARDEN** Fully enclosed and paved with gate offering side access.

**REAR GARDEN** Low maintenance being paved, brick built store.

Portslade Branch
48 Boundary Road, Portslade BN3 4EF
portslade@whitlockandheaps.co.uk
01273 422706