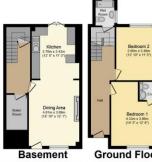

**15 Jesse Terrace** , Reading, RG1 7RS

- En-Suite double room
- Super quality finish
- Short walk to Reading Town Centre
- All bills included + Wi-Fi

**£650 pcm** EPC Rating '70'

Floor area 46.0 sq. m. (495 sq. ft.) approx