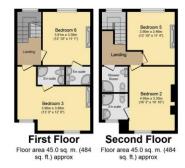

**15 Jesse Terrace** , Reading, RG1 7RS

- En-Suite double room
- Super quality finish
- Short walk to Reading Town Centre
- All bills included + Wi-Fi

**£650 pcm** EPC Rating '70'

Floor area 46.0 sq. m. (495 sq. ft.) approx