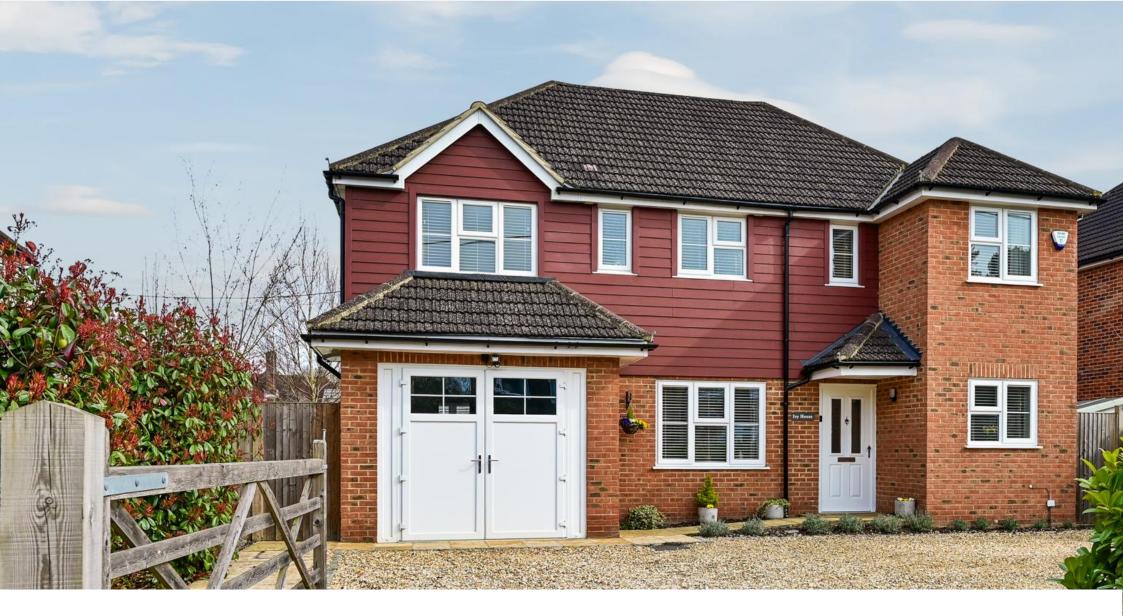

Hollybush Lane Eversley, RG27 oNH £750,000

A beautifully presented and really well-appointed detached home that has been substantially improved by the current owners located in this highly desirable road. The downstairs accommodation benefits from being very light and airy with a fantastic open plan kitchen breakfast room to living room as well as a tucked away snug/family room and a study. There is also a separate utility room which gives side access to the garden but also a door to an integral garage which is currently used as gym and storage space but could easily be converted subject to regulations into an annex or separate living room. Upstairs benefits from a fabulous main bedroom with modern en suite shower room as well as two further double bedrooms with a modern family bathroom and a fourth bedroom/office. To the rear of the house is a landscaped rear garden with an attractive patio and lawned area as well as another terrace with summerhouse which is a perfect sitting area to take advantage of the evening sun. To the front of the house is driveway parking for several cars.