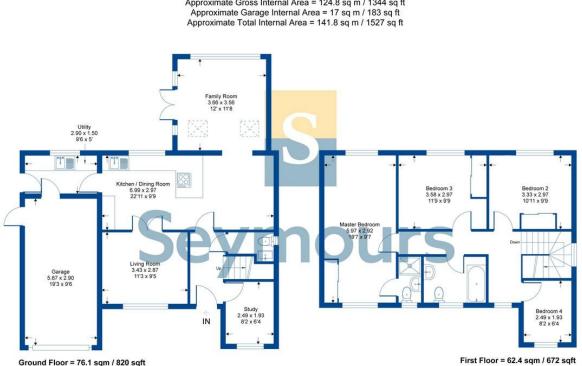

## **Property Details**

Whilst every attempt has been made to ensure the accuracy or the floor plan contained here, measurements of doors, windows, rooms and any other items are approximate and no responsibility is taken for any error, omission or mis-statement. This plan is for illustrative purposes only and should be used as such by any prospective purchaser.

## Ivy House

Approximate Gross Internal Area = 124.8 sg m / 1344 sg ft