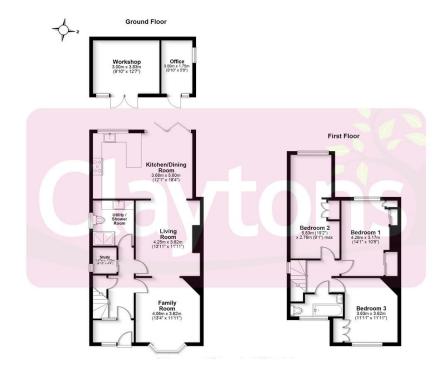

Internally the property briefly comprises porch area leading into hallway, open plan living on the ground floor with family room, living area and kitchen/dining room to the rear. There is also a study and ground floor shower room/utility. On the first floor are three double bedrooms, all with fitted wardrobes and a further bathroom. Parking to the front and a well kept rear garden with a workshop and office are further benefits to this wonderful property.