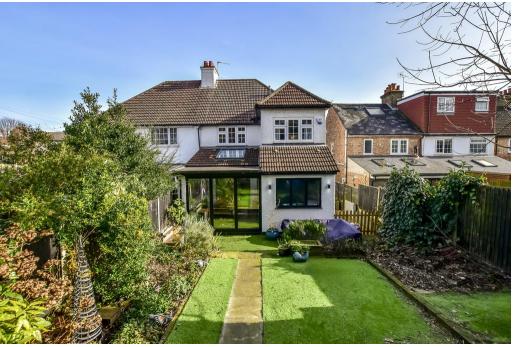

Internally the property briefly comprises porch area leading into hallway, open plan living on the ground floor with family room, living area and kitchen/dining room to the rear. There is also a study and ground floor shower room/utility. On the first floor are three double bedrooms, all with fitted wardrobes and a further bathroom. Parking to the front and a well kept rear garden with a workshop and office are further benefits to this wonderful property.

As an added benefit the property will be offered with no upper chain.

- Three double bedrooms
- Semi detached house
- Workshop and office in garden
- Two bathrooms
- Parking to front
- No upper chain