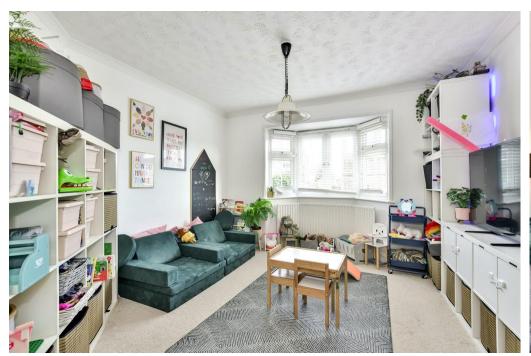

Internally the property briefly comprises porch area leading into hallway, open plan living on the ground floor with family room, living area and kitchen/dining room to the rear. There is also a study and ground floor shower room/utility. On the first floor are three double bedrooms, all with fitted wardrobes and a further bathroom. Parking to the front and a well kept rear garden with a workshop and office are further benefits to this wonderful property.