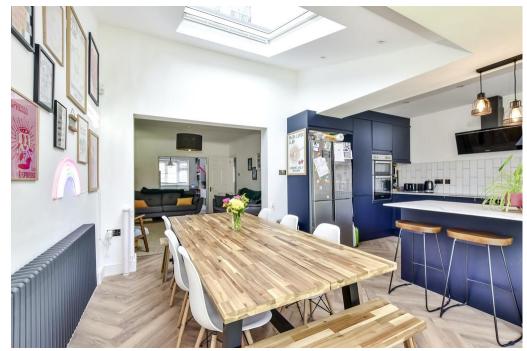

Internally the property briefly comprises porch area leading into hallway, open plan living on the ground floor with family room, living area and kitchen/dining room to the rear. There is also a study and ground floor shower room/utility. On the first floor are three double bedrooms, all with fitted wardrobes and a further bathroom. Parking to the front and a well kept rear garden with a workshop and office are further benefits to this wonderful property.