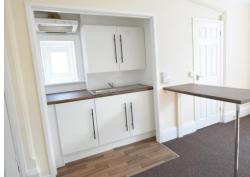

## **Description:**

CHARMINSTER – A RECENTLY REFURBISHED UNFURNISHED STUDIO located within walking distance of both Charminster and the Lansdowne. Studio room with kitchen area (double hot plate); shower room with basin; separate W/C. This GROUND FLOOR apartment is BRIGHT & SPACIOUS, benefits from ON SITE PARKING, and the RENT INCLUDES WATER & SEWERAGE RATES. A decent size studio in a convenient location. FULLY MANAGED & AVAILABLE NOW!