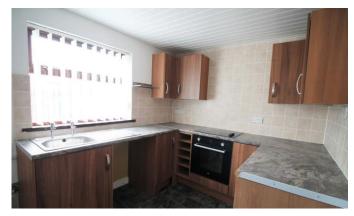

#### **KITCHEN**

7' 9" x 10' 3" (2.38m x 3.13m) Part tiled walls, fitted wall and base units, work surfaces, single bowl sink and drainer unit, integrated electric oven, integrated electric hob, space for washing machine, radiator, double glazed window to rear and double glazed door to side.