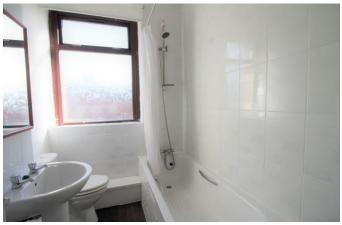

#### **BATHROOM**

Tiled walls, white three piece suite comprising of a panelled bath worth shower over, pedestal wash hand basin, low level, heated towel rail and double glazed window to rear.