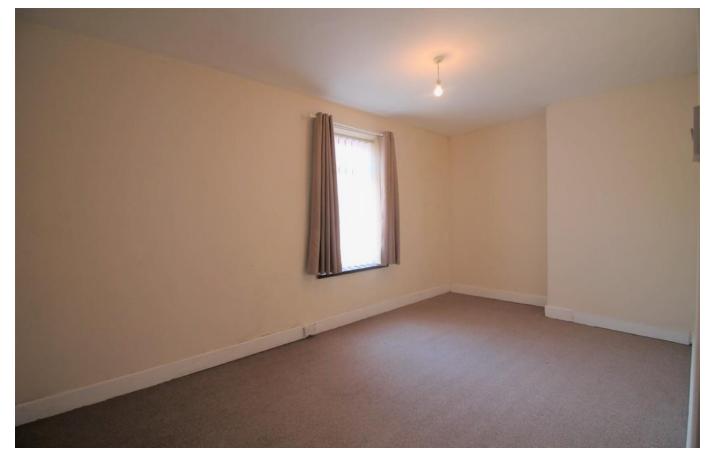

#### LOUNGE

16' 10" x 17' 10" (5.14m x 5.45m) Double glazed window to front, marble effect fireplace, electric fire, radiator, telephone and television point.

#### BEDROOM 1

18' 1" x 10' 1" (5.52m x 3.09m) Double glazed window to front and radiator.

#### BEDROOM 2

10' 8" x 8' 6" (3.27m x 2.61m) Double glazed window to rear and radiator.