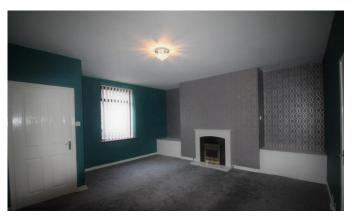

#### LOUNGE

16' 10" x 17' 10" (5.14m x 5.45m) Double glazed window to front, marble effect fireplace, electric fire, radiator, telephone and television point.