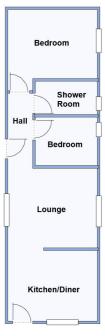

### 2-Bedroom Park Home - approx 40' x 12'

Accommodation & approximate room dimensions:

- New Fairway 'Burcote' Park Home
- Entrance Hall
- Lounge: approx 11'2" x 10' Vaulted ceiling. Feature fireplace. Bay window.
- Kitchen/Diner: approx 11'2" x 8'10". Superb range of floor and wall cupboards. Built-in oven & hob with cooker hood over. Integrated Fridge/Freezer & space for washing machine. Cupboard housing combination boiler (untested). Door to garden.
- Bedroom 1: approx 11'2" x 8'8". Fitted wardrobe
- Bedroom 2: approx 7'9" x 6'1". Fitted wardrobe
- Luxury Shower Room: Shower cubicle, vanity wash basin & WC. Heated towel rail.
- Gas Central Heating & PVCu Double-Glazing
- Parking on Plot.
- Rear Garden (options to be discussed)
- Age Restriction 50+ 1 Dog or 1 Cat permitted
- Small family run Residential Park close to forest & within easy reach of historic Wareham Town centre.