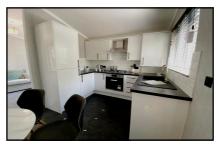

### 2-Bedroom Park Home - approx 40' x 12'

Accommodation & approximate room dimensions:

- New Fairway 'Burcote' Park Home
- Entrance Hall
- Lounge: approx 11'2" x 10' Vaulted ceiling. Feature fireplace. Bay window.
- Kitchen/Diner: approx 11'2" x 8'10". Superb range of floor and wall cupboards. Built-in oven & hob with cooker hood over. Integrated Fridge/Freezer & space for washing machine. Cupboard housing combination boiler (untested). Door to garden.
- Bedroom 1: approx 11'2" x 8'8". Fitted wardrobe
- Bedroom 2: approx 7'9" x 6'1". Fitted wardrobe
- Luxury Shower Room: Shower cubicle, vanity wash basin & WC. Heated towel rail.
- Gas Central Heating & PVCu Double-Glazing
- Parking on Plot.
- Rear Garden (options to be discussed)
- Age Restriction 50+ 1 Dog or 1 Cat permitted
- Small family run Residential Park close to forest & within easy reach of historic Wareham Town centre.