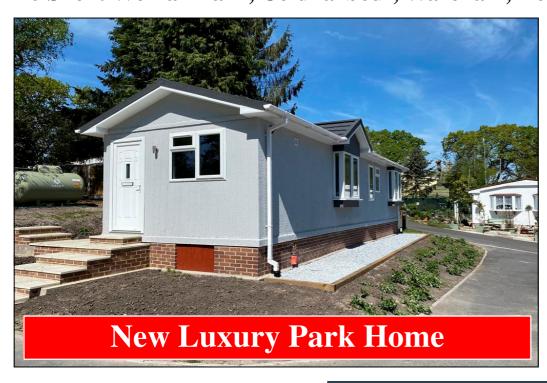

# 16 Silent Woman Park, Coldharbour, Wareham, Dorset. BH20 7PE

This drawing has been prepared for diagrammatic purpose only. Not to scale. Subject to change.

### 2-Bedroom Park Home - approx 40' x 12'

Accommodation & approximate room dimensions:

- New Fairway 'Burcote' Park Home
- Entrance Hall
- Lounge: approx 11'2" x 10' Vaulted ceiling. Feature fireplace. Bay window.
- Kitchen/Diner: approx 11'2" x 8'10". Superb range of floor and wall cupboards. Built-in oven & hob with cooker hood over. Integrated Fridge/Freezer & space for washing machine. Cupboard housing combination boiler (untested). Door to garden.
- Bedroom 1: approx 11'2" x 8'8". Fitted wardrobe
- Bedroom 2: approx 7'9" x 6'1". Fitted wardrobe
- Luxury Shower Room: Shower cubicle, vanity wash basin & WC. Heated towel rail.
- Gas Central Heating & PVCu Double-Glazing
- Parking on Plot.
- Rear Garden (options to be discussed)
- Age Restriction 50+ 1 Dog or 1 Cat permitted
- Small family run Residential Park close to forest & within easy reach of historic Wareham Town centre.

## **Semi-Rural Location close to Wareham Forest**