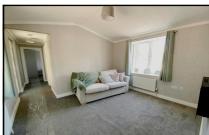

### 2-Bedroom Park Home - approx 40' x 12'

Accommodation & approximate room dimensions:

- New Fairway 'Burcote' Park Home
- Entrance Hall
- Lounge: approx 11'2" x 10' Vaulted ceiling. Feature fireplace. Bay window.
- Kitchen/Diner: approx 11'2" x 8'10". Superb range of floor and wall cupboards. Built-in oven & hob with cooker hood over. Integrated Fridge/Freezer & space for washing machine. Cupboard housing combination boiler (untested). Door to garden.
- Bedroom 1: approx 11'2" x 8'8". Fitted wardrobe
- Bedroom 2: approx 7'9" x 6'1". Fitted wardrobe
- Luxury Shower Room: Shower cubicle, vanity wash basin & WC. Heated towel rail.
- Gas Central Heating & PVCu Double-Glazing
- Parking on Plot.
- Rear Garden (options to be discussed)
- Age Restriction 50+ 1 Dog or 1 Cat permitted
- Small family run Residential Park close to forest & within easy reach of historic Wareham Town centre.