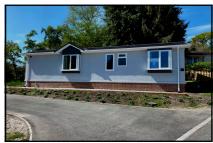

# 16 Silent Woman Park, Coldharbour, Wareham, Dorset. BH20 7PE

This drawing has been prepared for diagrammatic purpose only. Not to scale. Subject to change.

### 2-Bedroom Park Home - approx 40' x 12'

Accommodation & approximate room dimensions:

- New Fairway 'Burcote' Park Home
- Entrance Hall
- Lounge: approx 11'2" x 10' Vaulted ceiling. Feature fireplace. Bay window.
- Kitchen/Diner: approx 11'2" x 8'10". Superb range of floor and wall cupboards. Built-in oven & hob with cooker hood over. Integrated Fridge/Freezer & space for washing machine. Cupboard housing combination boiler (untested). Door to garden.
- Bedroom 1: approx 11'2" x 8'8". Fitted wardrobe
- Bedroom 2: approx 7'9" x 6'1". Fitted wardrobe
- Luxury Shower Room: Shower cubicle, vanity wash basin & WC. Heated towel rail.
- Gas Central Heating & PVCu Double-Glazing
- Parking on Plot.
- Rear Garden (options to be discussed)
- Age Restriction 50+ 1 Dog or 1 Cat permitted
- Small family run Residential Park close to forest & within easy reach of historic Wareham Town centre.

## **Semi-Rural Location close to Wareham Forest**

### Available Now!

Price: £169,500

Pitch Fee: Approx £247.56 per month
Subject to Annual review
Council Tax Band: 'A' Tenure: 1983 Mobile Homes act Agreement