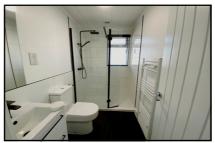

### 2-Bedroom Park Home - approx 40' x 12'

Accommodation & approximate room dimensions:

- New Fairway 'Burcote' Park Home
- Entrance Hall
- Lounge: approx 11'2" x 10' Vaulted ceiling. Feature fireplace. Bay window.
- Kitchen/Diner: approx 11'2" x 8'10". Superb range of floor and wall cupboards. Built-in oven & hob with cooker hood over. Integrated Fridge/Freezer & space for washing machine. Cupboard housing combination boiler (untested). Door to garden.
- Bedroom 1: approx 11'2" x 8'8". Fitted wardrobe
- Bedroom 2: approx 7'9" x 6'1". Fitted wardrobe
- Luxury Shower Room: Shower cubicle, vanity wash basin & WC. Heated towel rail.
- Gas Central Heating & PVCu Double-Glazing
- Parking on Plot.
- Rear Garden (options to be discussed)
- Age Restriction 50+ 1 Dog or 1 Cat permitted
- Small family run Residential Park close to forest & within easy reach of historic Wareham Town centre.