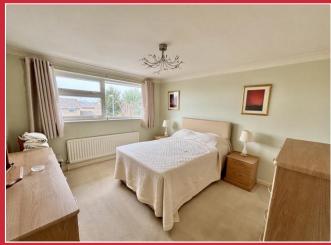

kitchen. From the kitchen there is a door leading out to the garden.

Prospective buyers will be pleased to find three double bedrooms on the first floor, together with a bathroom. Other notable features include SELF-CONTAINED ANNEXE with a shower room, solar panels, UPVC double glazing and double width parking to the front.