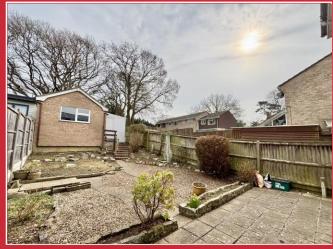

kitchen. From the kitchen there is a door leading out to the garden.

Prospective buyers will be pleased to find three double bedrooms on the first floor, together with a bathroom. Other notable features include SELF-CONTAINED ANNEXE with a shower room, solar panels, UPVC double glazing and double width parking to the front.