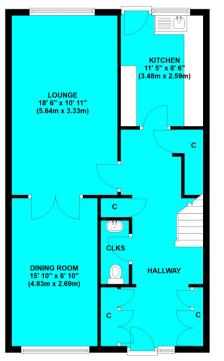

Upon entering the property, there is a spacious entrance hall with a cloakroom, which serves all principal ground floor rooms. There is the added benefit of an additional reception room, together with the excellent living room and fitted

kitchen. From the kitchen there is a door leading out to the garden.

Prospective buyers will be pleased to find three double bedrooms on the first floor, together with a bathroom. Other notable features include SELF-CONTAINED ANNEXE with a shower room, solar panels, UPVC double glazing and double width parking to the front.

#### **Ground Floor** Approx. 62.7 sq. metres (675.2 sq. feet)