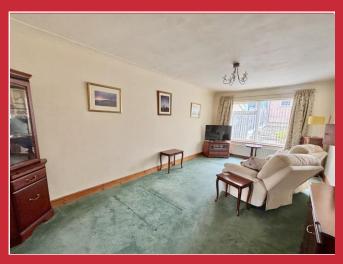

Upon entering the property, there is a spacious entrance hall with a cloakroom, which serves all principal ground floor rooms. There is the added benefit of an additional reception room, together with the excellent living room and fitted

kitchen. From the kitchen there is a door leading out to the garden.

Prospective buyers will be pleased to find three double bedrooms on the first floor, together with a bathroom. Other notable features include SELF-CONTAINED ANNEXE with a shower room, solar panels, UPVC double glazing and double width parking to the front.