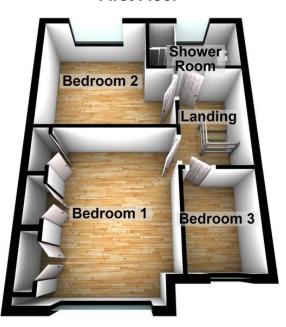

The kitchen has a range of high gloss cream wall and base units with contrasting work surfaces, built in oven and hob and additionally provide access to the rear garden.

Accommodation to the first floor comprises a landing providing access to all bedrooms and shower room.

Bedroom one has a range of mirror fitted wardrobes and overlooks the front aspect.

Bedroom two is also double room and overlooks the rear aspect.

Bedroom three is traditional single room and overlooks the front aspect.

A fully tiled shower room with a modern suite and shower enclosure complete this level.

The rear garden comprises a paved stone patio with a step leading down to the lawn area with well stocked flower and shrub borders, side pedestrian access.

#### FIRST FLOOR LANDING

8' 6" x 5' 11" (2.59m x 1.8m)

#### **BEDROOM ONE**

12' 11" x 8' 9" (3.94m x 2.67m)

#### **BEDROOM TWO**

10' 7" x 11' 7 Max" (3.23m x 3.53m)

## **First Floor**

#### **BEDROOM THREE**

7' 11" x 7' 1" (2.41m x 2.16m)

#### SHOWER ROOM

8' 2" x 4' 9" (2.49m x 1.45m)