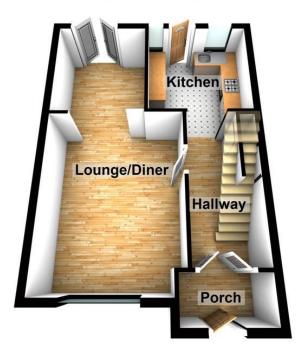

The accommodation which is well presented throughout offers an entrance porch, leading through to the hallway with stairs leading to the first floor level and providing access to the lounge/diner and kitchen.

The lounge/diner is dual aspect allowing for plenty of natural light with the lounge area overlooking the front aspect and the dining area offering double glazed French doors leading to the rear garden.

The kitchen has a range of high gloss cream wall and base units with contrasting work surfaces, built in oven and hob and additionally provide access to the rear garden.

Accommodation to the first floor comprises a landing providing access to all bedrooms and shower room.

#### PORCH

7' 00" x 3' 8" (2.13m x 1.12m)

#### **HALLWAY**

13' 2" x 6' 00" (4.01m x 1.83m)

### LOUNGE/DINER

24' 7" x 11' 8 Max" (7.49m x 3.56m)

#### **KITCHEN**

9' 00" x 9' 4" (2.74m x 2.84m)

## **Ground Floor**