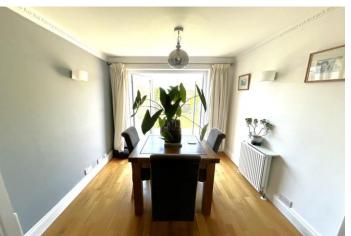

The lounge/diner is dual aspect allowing for plenty of natural light with the lounge area overlooking the front aspect and the dining area offering double glazed French doors leading to the rear garden.

### LOUNGE/DINER

24' 7" x 11' 8 Max" (7.49m x 3.56m)