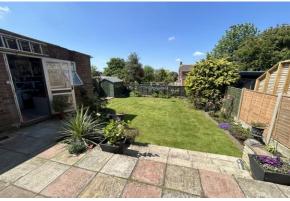

A fully tiled shower room with a modern suite and shower enclosure complete this level.

The rear garden comprises a paved stone patio with a step leading down to the lawn area with well stocked flower and shrub borders, side pedestrian access.