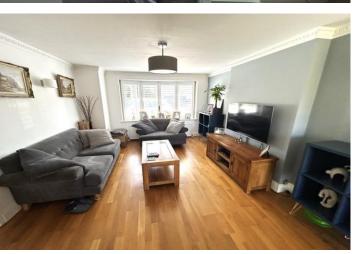

The accommodation which is well presented throughout offers an entrance porch, leading through to the hallway with stairs leading to the first floor level and providing access to the lounge/diner and kitchen.

The lounge/diner is dual aspect allowing for plenty of natural light with the lounge area overlooking the front aspect and the dining area offering double glazed French doors leading to the rear garden.