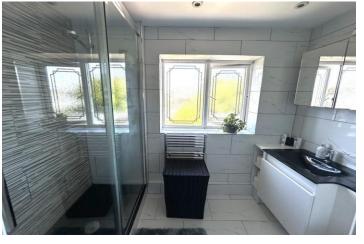

A fully tiled shower room with a modern suite and shower enclosure complete this level.

The rear garden comprises a paved stone patio with a step leading down to the lawn area with well stocked flower and shrub borders, side pedestrian access.

#### SHOWER ROOM

8' 2" x 4' 9" (2.49m x 1.45m)