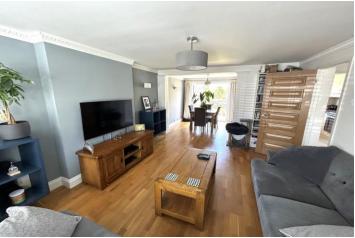

The accommodation which is well presented throughout offers an entrance porch, leading through to the hallway with stairs leading to the first floor level and providing access to the lounge/diner and kitchen.

The lounge/diner is dual aspect allowing for plenty of natural light with the lounge area overlooking the front aspect and the dining area offering double glazed French doors leading to the rear garden.