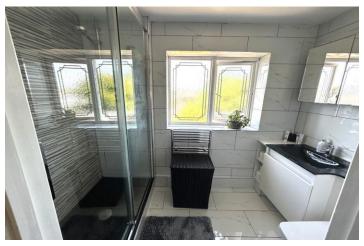

A fully tiled shower room with a modern suite and shower enclosure complete this level.

The rear garden comprises a paved stone patio with a step leading down to the lawn area with well stocked flower and shrub borders, side pedestrian access.

#### SHOWER ROOM

8' 2" x 4' 9" (2.49m x 1.45m)