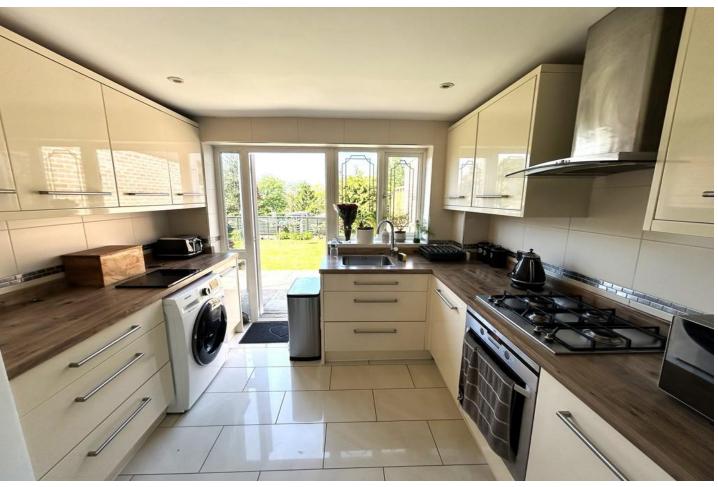

The kitchen has a range of high gloss cream wall and base units with contrasting work surfaces, built in oven and hob and additionally provide access to the rear garden.

Accommodation to the first floor comprises a landing providing access to all bedrooms and shower room.

#### **KITCHEN**

9' 00" x 9' 4" (2.74m x 2.84m)