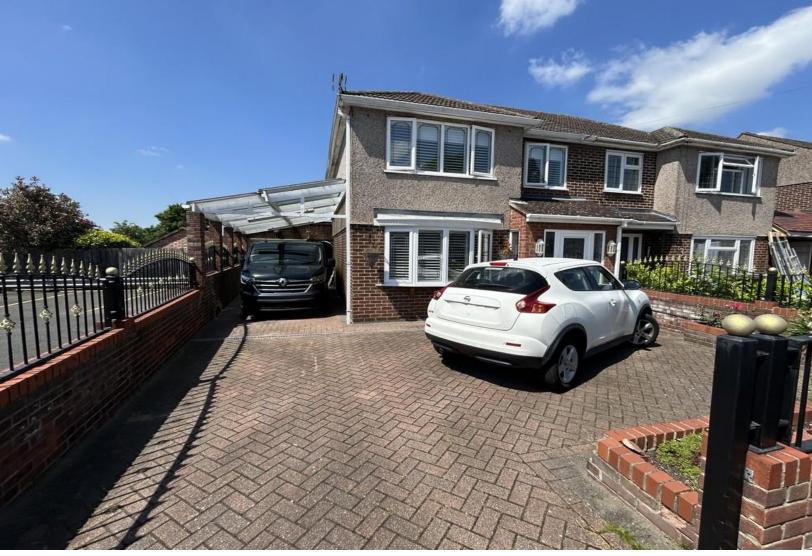

There is a courtesy pedestrian door from the garden to the garage which is currently partitioned to provide storage space but is easily reformed to a formal garage if required. Vehicle access is granted by a personal drive with parking for two/three vehicles.