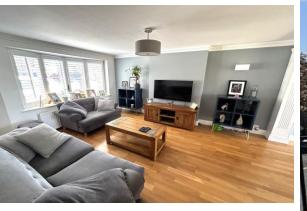

The lounge/diner is dual aspect allowing for plenty of natural light with the lounge area overlooking the front aspect and the dining area offering double glazed French doors leading to the rear garden.

### LOUNGE/DINER

24' 7" x 11' 8 Max" (7.49m x 3.56m)