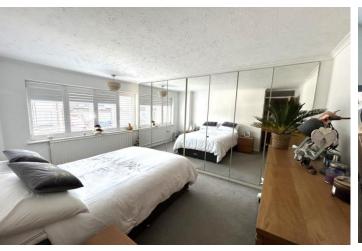

Bedroom one has a range of mirror fitted wardrobes and overlooks the front aspect.

Bedroom two is also double room and overlooks the rear aspect.

Bedroom three is traditional single room and overlooks the front aspect.

#### **BEDROOM ONE**

12' 11" x 8' 9" (3.94m x 2.67m)