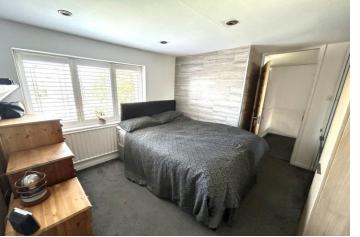

Bedroom one has a range of mirror fitted wardrobes and overlooks the front aspect.

Bedroom two is also double room and overlooks the rear aspect.

Bedroom three is traditional single room and overlooks the front aspect.

#### **BEDROOM TWO**

10' 7" x 11' 7 Max" (3.23m x 3.53m)