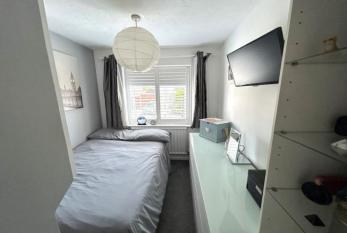

Bedroom one has a range of mirror fitted wardrobes and overlooks the front aspect.

Bedroom two is also double room and overlooks the rear aspect.

Bedroom three is traditional single room and overlooks the front aspect.

#### **BEDROOM THREE**

7' 11" x 7' 1" (2.41m x 2.16m)