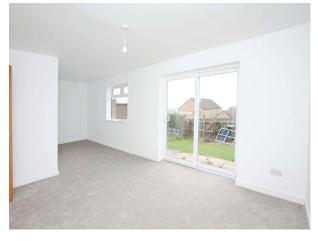

# Bowleaze, Greenmeadow £169,000

- Council Tax B. EPC Awaited.
- Spacious mid terrace property.
- Large reception room.
- Good size, enclosed rear garden.
- No onward chain.
- Close to local schools, transport links and amenities.
- Fully fitted modern kitchen.

## About the property

This immaculate terrace house, featuring three bedrooms, large reception room, a fully fitted kitchen, and a family bathroom. Ideally situated in a well-connected location, offering easy access to public transport, excellent schools, and local amenities, and is offered with no onward chain.

### Accommodation

Hallway

Kitchen

7' 6" x 13' 5" ( 2.29m x 4.09m ) Living/Dining Room

11' 5" x 24' 7" max ( 3.48m x 7.49m max ) Bedroom One

9' 10" x 11' 5" ( 3.00m x 3.48m ) Bedroom Two

9' 2" x 8' 6" ( 2.79m x 2.59m ) Bedroom Three