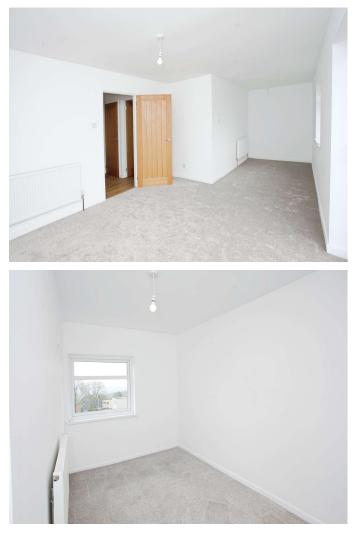

### Accommodation

Hallway

Kitchen

7' 6" x 13' 5" ( 2.29m x 4.09m ) Living/Dining Room

11' 5" x 24' 7" max ( 3.48m x 7.49m max ) Bedroom One

9' 10" x 11' 5" ( 3.00m x 3.48m ) Bedroom Two

9' 2" x 8' 6" ( 2.79m x 2.59m ) Bedroom Three