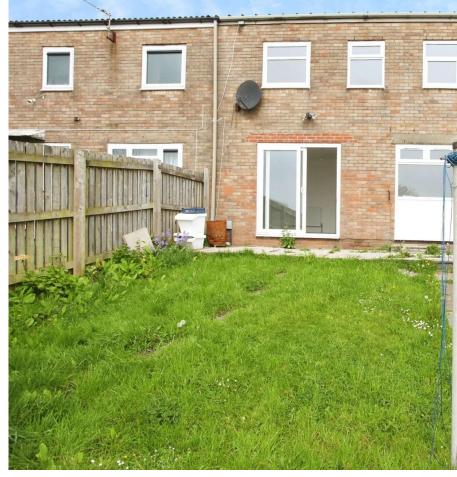

# Bowleaze, Greenmeadow £169,000

- Council Tax B. EPC Awaited.
- Spacious mid terrace property.
- Large reception room.
- Good size, enclosed rear garden.
- No onward chain.
- Close to local schools, transport links and amenities.
- Fully fitted modern kitchen.

## About the property

This immaculate terrace house, featuring three bedrooms, large reception room, a fully fitted kitchen, and a family bathroom. Ideally situated in a well-connected location, offering easy access to public transport, excellent schools, and local amenities, and is offered with no onward chain.