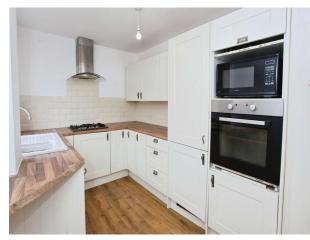

# Bowleaze, Greenmeadow £169,000

- Council Tax B. EPC Awaited.
- Spacious mid terrace property.
- Large reception room.
- Good size, enclosed rear garden.
- No onward chain.
- Close to local schools, transport links and amenities.
- Fully fitted modern kitchen.

## About the property

This immaculate terrace house, featuring three bedrooms, large reception room, a fully fitted kitchen, and a family bathroom. Ideally situated in a well-connected location, offering easy access to public transport, excellent schools, and local amenities, and is offered with no onward chain.

### Accommodation

Hallway

Kitchen

7' 6" x 13' 5" ( 2.29m x 4.09m ) Living/Dining Room

11' 5" x 24' 7" max ( 3.48m x 7.49m max ) Bedroom One

9' 10" x 11' 5" ( 3.00m x 3.48m ) Bedroom Two

9' 2" x 8' 6" ( 2.79m x 2.59m ) Bedroom Three