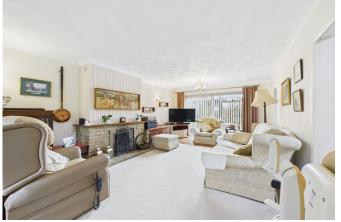

#### Tenure: Freehold

This rarely available and conveniently located family home offers spacious accommodation throughout. The property is accessed via an extended porch from which a large storage cupboard and cloakroom can be found. The 21 ft lounge has an open fireplace with stone effect surround and large patio doors flooding the room with natural light, and is easily able to accommodate plenty of furniture giving you a real sense of space and comfort. Following through from this you will find an ideal dining space with a perfect flow through to the extended kitchen which offers a wealth of storage, work top surfaces and space for appliances whilst also providing access to the garden. To the first floor are three double bedrooms, all of which benefit from built in cupboards, and the family bathroom with generous shower, bath and large airing cupboard as well as a separate toilet to the side.