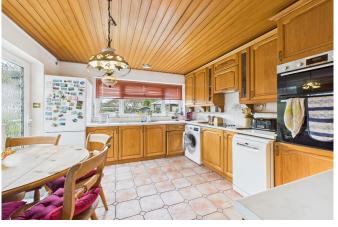

#### Tenure: Freehold

This rarely available and conveniently located family home offers spacious accommodation throughout. The property is accessed via an extended porch from which a large storage cupboard and cloakroom can be found. The 21 ft lounge has an open fireplace with stone effect surround and large patio doors flooding the room with natural light, and is easily able to accommodate plenty of furniture giving you a real sense of space and comfort. Following through from this you will find an ideal dining space with a perfect flow through to the extended kitchen which offers a wealth of storage, work top surfaces and space for appliances whilst also providing access to the garden. To the first floor are three double bedrooms, all of which benefit from built in cupboards, and the family bathroom with generous shower, bath and large airing cupboard as well as a separate toilet to the side.