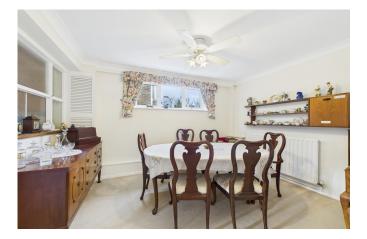

#### Tenure: Freehold

This rarely available and conveniently located family home offers spacious accommodation throughout. The property is accessed via an extended porch from which a large storage cupboard and cloakroom can be found. The 21 ft lounge has an open fireplace with stone effect surround and large patio doors flooding the room with natural light, and is easily able to accommodate plenty of furniture giving you a real sense of space and comfort. Following through from this you will find an ideal dining space with a perfect flow through to the extended kitchen which offers a wealth of storage, work top surfaces and space for appliances whilst also providing access to the garden. To the first floor are three double bedrooms, all of which benefit from built in cupboards, and the family bathroom with generous shower, bath and large airing cupboard as well as a separate toilet to the side.