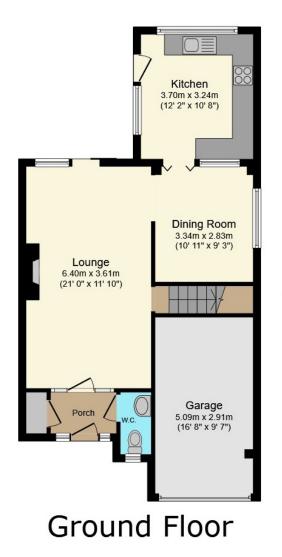

#### Tenure: Freehold

This rarely available and conveniently located family home offers spacious accommodation throughout. The property is accessed via an extended porch from which a large storage cupboard and cloakroom can be found. The 21 ft lounge has an open fireplace with stone effect surround and large patio doors flooding the room with natural light, and is easily able to accommodate plenty of furniture giving you a real sense of space and comfort. Following through from this you will find an ideal dining space with a perfect flow through to the extended kitchen which offers a wealth of storage, work top surfaces and space for appliances whilst also providing access to the garden. To the first floor are three double bedrooms, all of which benefit from built in cupboards, and the family bathroom with generous shower, bath and large airing cupboard as well as a separate toilet to the side.