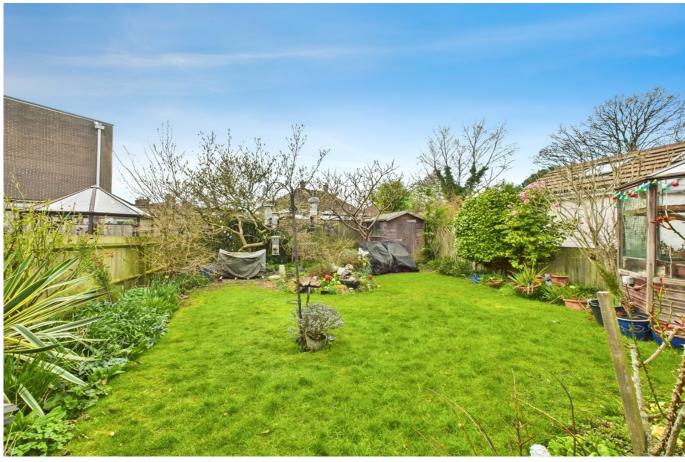

#### OUTSIDE

The rear garden offers a fantastic degree of seclusion being enclosed with mature shrubs and small trees. A patio is adjacent to the property with side access leading to the front garden where a further expanse of lawn sides a large driveway in front of the garage. The garage has an up and over door and like some in the road, easily converted subject to the usual planning and consents being granted.