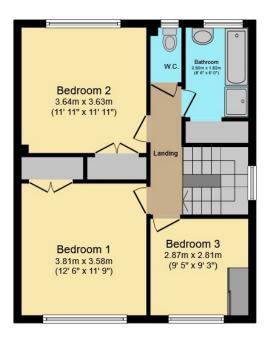

#### Tenure: Freehold

This rarely available and conveniently located family home offers spacious accommodation throughout. The property is accessed via an extended porch from which a large storage cupboard and cloakroom can be found. The 21 ft lounge has an open fireplace with stone effect surround and large patio doors flooding the room with natural light, and is easily able to accommodate plenty of furniture giving you a real sense of space and comfort. Following through from this you will find an ideal dining space with a perfect flow through to the extended kitchen which offers a wealth of storage, work top surfaces and space for appliances whilst also providing access to the garden. To the first floor are three double bedrooms, all of which benefit from built in cupboards, and the family bathroom with generous shower, bath and large airing cupboard as well as a separate toilet to the side.

# First Floor

**Map Location** 

. . . . . . . . . . . .

**EPC Rating** 

**Total Approximate Floor Area** 

1,318 sq ft / 122.4 sq m

.....

Viewing arrangements by appointment through Brock Taylor