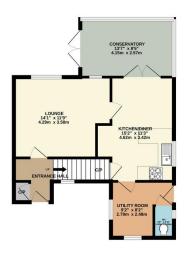

## **FOR SALE**

4 Bed Link Detached in Forryans Close, Wigston LE18 3LL £340,000

Situated in the sought after Harcourt Estate of Wigston, this well presented four bedroom linked detached family home offers spacious and versatile living. The property boasts a recently refurbished kitchen, a light filled conservatory, a utility area, and a ground-floor WC. Set on a generous wedge shaped plot, the home features beautifully landscaped gardens, a garage, and off-road parking. Contact Phillips George today to arrange a viewing.

## Phillips George

1ST FLOOR 444 sq.ft. (41.3 sq.m.) approx.

TOTAL FLOOR AREA: 1003 sq.ft. (93.2 sq. m.) approx.

Thists every attempt has been made to encoure the accuracy of the floorists contained here, measurement of doors, windows, rooms and any other items are approximate and no responsibility is taken for any error or specific to the state of the state of

- Linked Detached
- Four Bedrooms
- Cul De Sac
- Garage
- Refitted Kitchen
- Off Road Parking
- Well Presented
- Conservatory

Agents Note: Whilst every care has been taken to prepare these sales particulars, they are for guidance purposes only. All measurements are approximate are for general guidance purposes only and whilst every care has been taken to ensure their accuracy, they should not be relied upon and potential buyers are advised to recheck the measurements.