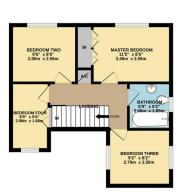

## **FOR SALE**

4 Bed Link Detached in Forryans Close, Wigston LE18 3LL £340,000

Situated in the sought after Harcourt Estate of Wigston, this well presented four bedroom linked detached family home offers spacious and versatile living. The property boasts a recently refurbished kitchen, a light filled conservatory, a utility area, and a ground-floor WC. Set on a generous wedge shaped plot, the home features beautifully landscaped gardens, a garage, and off-road parking. Contact Phillips George today to arrange a viewing.

## Phillips George

1ST FLOOR 444 sq.ft. (41.3 sq.m.) approx.

TOTAL FLOOR AREA: 1003 sq.ft. (93.2 sq. m.) approx.

Thists every attempt has been made to encoure the accuracy of the floorists contained here, measurement of doors, windows, rooms and any other items are approximate and no responsibility is taken for any error or specific to the state of the state of

- Linked Detached
- Four Bedrooms
- Cul De Sac
- Garage
- Refitted Kitchen
- Off Road Parking
- Well Presented
- Conservatory

Agents Note: Whilst every care has been taken to prepare these sales particulars, they are for guidance purposes only. All measurements are approximate are for general guidance purposes only and whilst every care has been taken to ensure their accuracy, they should not be relied upon and potential buyers are advised to recheck the measurements.