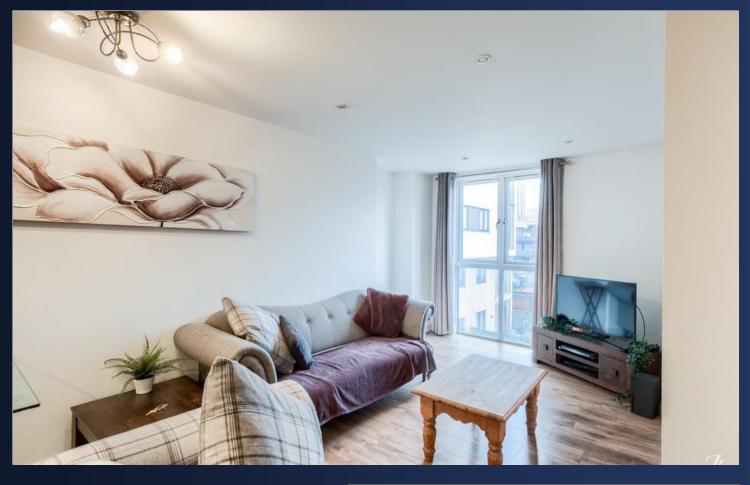

As you enter the apartment, you are welcomed into a bright and airy living space, perfect for relaxing or entertaining. The open-plan layout flows seamlessly into a modern kitchen with ample storage, sleek countertops, and integrated appliances.

The two bedrooms are both spacious and flooded with natural light, providing a peaceful retreat at the end of the day. The bathroom is equipped with contemporary fixtures and fittings, including a bathtub with a shower, making it a great space for unwinding.