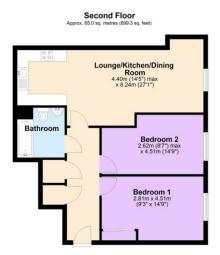

## Floor Layout

Total area: approx. 65.0 sq. metres (699.3 sq. feet)

## Total approx. floor area 699 sq ft (65 sq m)

Whilst every attempt has been made to ensure the accuracy of the floor plan contained here, measurements of doors, windows, rooms and any other items are approximate and no responsibility is taken for any error, omission, or mis-statement. This plan is for illustrative purposes only and should be used as such by any prospective purchaser. The services, systems and appliances shown have not been tested and no guarantee as to their operability or efficiency can be given. Made with Metropix ©2019.