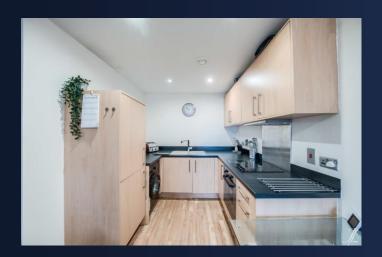

As you enter the apartment, you are welcomed into a bright and airy living space, perfect for relaxing or entertaining. The open-plan layout flows seamlessly into a modern kitchen with ample storage, sleek countertops, and integrated appliances.