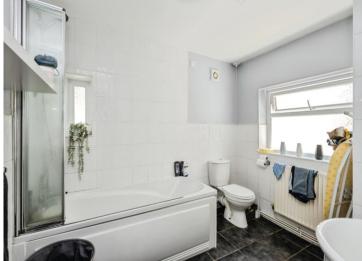

### Accommodation

- **Kitchen** 10' 4" x 8' 4" ( 3.15m x 2.54m )
- **Lounge** 13' x 10' 4" ( 3.96m x 3.15m )
- Dining Room 11' x 11' 2" ( 3.35m x 3.40m )
- Bathroom 7' 1" x 8' 9" ( 2.16m x 2.67m )
- Bedroom 1 9' 3" x 8' 4" ( 2.82m x 2.54m )
- Ensuite 4' 6" x 8' 4" ( 1.37m x 2.54m )
- Bedroom 2 15' 3" x 10' 4" ( 4.65m x 3.15m )
- **Bedroom 3** 9' 6" x 11' 4" ( 2.90m x 3.45m )