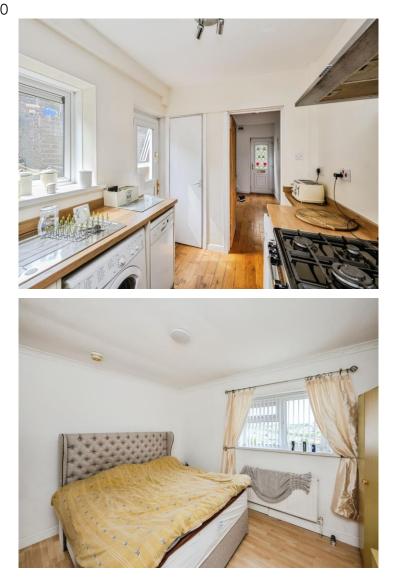

#### Lounge

11' 3" x 15' 5" ( 3.43m x 4.70m ) **Dining Room** 

11' 3" x 8' 9" ( 3.43m x 2.67m ) **Hall** 

6' 9" x 14' 4" ( 2.06m x 4.37m ) **Kitchen** 

6' 6'' x 10' 1" ( 1.98m x 3.07m ) **Bedroom 1** 

11' 4" x 13' 9" ( 3.45m x 4.19m ) **Bedroom 2** 

11' 4" x 9' 1" ( 3.45m x 2.77m ) **Bedroom 3** 

7' 8'' x 10' 4'' (  $2.34m \, x \, 3.15m$  ) Landing

7' 6'' x 8' 2'' ( 2.29m x 2.49m ) Bathroom

7' 6" x 5' 7" ( 2.29m x 1.70m )

01792 641481 swansea@peteralan.co.uk