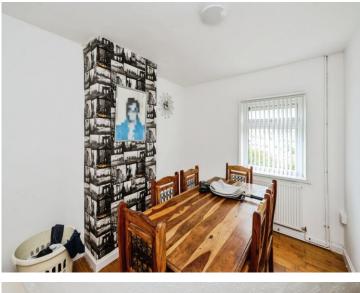

#### Lounge

11' 3" x 15' 5" ( 3.43m x 4.70m ) **Dining Room** 

11' 3" x 8' 9" ( 3.43m x 2.67m ) **Hall** 

6' 9" x 14' 4" ( 2.06m x 4.37m ) **Kitchen** 

6' 6'' x 10' 1" ( 1.98m x 3.07m ) **Bedroom 1** 

11' 4" x 13' 9" ( 3.45m x 4.19m ) **Bedroom 2** 