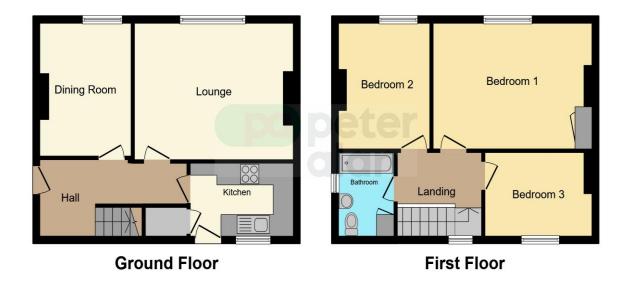

## Accommodation

#### Lounge

11' 3" x 15' 5" ( 3.43m x 4.70m ) **Dining Room** 

11' 3" x 8' 9" ( 3.43m x 2.67m ) **Hall** 

6' 9" x 14' 4" ( 2.06m x 4.37m ) **Kitchen** 

6' 6'' x 10' 1" ( 1.98m x 3.07m ) **Bedroom 1** 

11' 4" x 13' 9" ( 3.45m x 4.19m ) **Bedroom 2** 

11' 4" x 9' 1" ( 3.45m x 2.77m ) **Bedroom 3** 

7' 8'' x 10' 4'' (  $2.34m \, x \, 3.15m$  ) Landing

7' 6'' x 8' 2'' ( 2.29m x 2.49m ) Bathroom

7' 6" x 5' 7" ( 2.29m x 1.70m )

01792 641481 swansea@peteralan.co.uk

### Floorplan

This floor plan is for illustrative purposes only. It is not drawn to scale. Any measurements, floor areas (including any total floor area), openings and orientation are approximate. No details are guaranteed, they cannot be relied upon for any purpose and they do not form part of any agreement. No liability is taken for any error, omission or misstatement. A party must rely upon its own inspection(s). Powered by www.focalagent.com