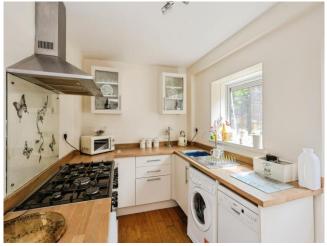

#### Lounge

11' 3" x 15' 5" ( 3.43m x 4.70m ) **Dining Room** 

11' 3" x 8' 9" ( 3.43m x 2.67m ) **Hall** 

6' 9" x 14' 4" ( 2.06m x 4.37m ) **Kitchen** 

6' 6'' x 10' 1" ( 1.98m x 3.07m ) **Bedroom 1** 

11' 4" x 13' 9" ( 3.45m x 4.19m ) **Bedroom 2** 