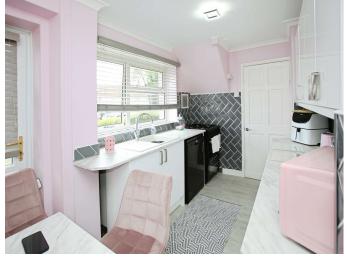

### Accommodation

Hallway

Living Room

15' 8" x 13' 1" ( 4.78m x 3.99m ) **Kitchen** 

12' 5" x 6' 6" ( 3.78m x 1.98m ) **Utility Room** 

13' 1" x 7' 10" ( 3.99m x 2.39m ) **Bedroom One** 

12' 5" x 11' 9" ( 3.78m x 3.58m ) Bedroom Two