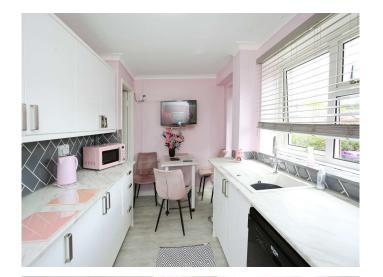

### Accommodation

Hallway

Living Room

15' 8" x 13' 1" ( 4.78m x 3.99m ) **Kitchen** 

12' 5" x 6' 6" ( 3.78m x 1.98m ) **Utility Room** 

13' 1" x 7' 10" ( 3.99m x 2.39m ) **Bedroom One** 

12' 5" x 11' 9" ( 3.78m x 3.58m ) Bedroom Two