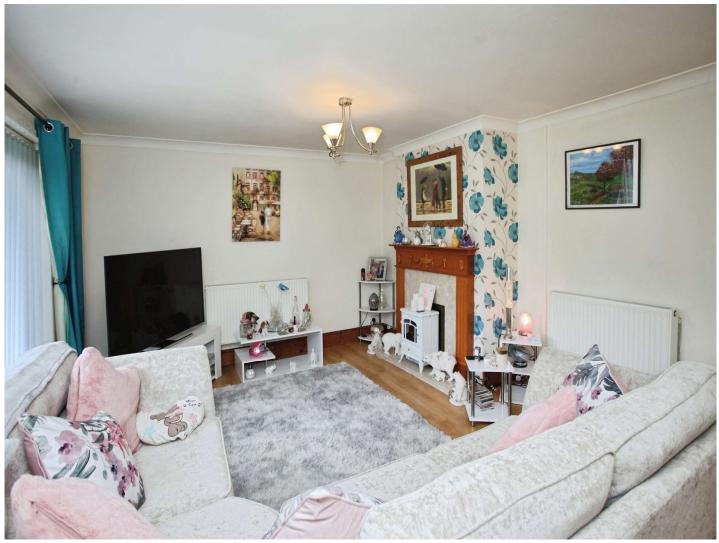

### Accommodation

Hallway

Living Room

15' 8" x 13' 1" ( 4.78m x 3.99m ) **Kitchen** 

12' 5" x 6' 6" ( 3.78m x 1.98m ) **Utility Room** 

13' 1" x 7' 10" ( 3.99m x 2.39m ) **Bedroom One** 

12' 5" x 11' 9" ( 3.78m x 3.58m ) Bedroom Two