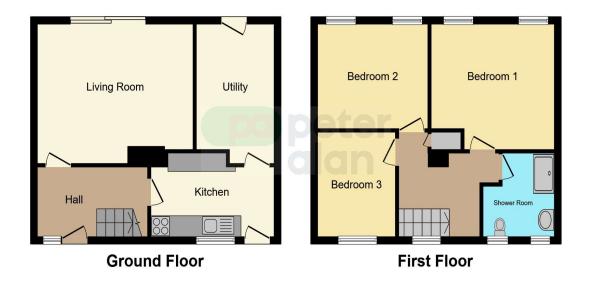

### Accommodation

Hallway

Living Room

15' 8" x 13' 1" ( 4.78m x 3.99m ) **Kitchen** 

12' 5" x 6' 6" ( 3.78m x 1.98m ) **Utility Room** 

13' 1" x 7' 10" ( 3.99m x 2.39m ) **Bedroom One** 

12' 5" x 11' 9" ( 3.78m x 3.58m ) Bedroom Two

11' 1" x 9' 10" ( 3.38m x 3.00m ) Bedroom Three

7' 10" x 9' 10" ( 2.39m x 3.00m ) **Shower Room**  01633 484855 cwmbran@peteralan.co.uk

#### Floorplan

This floor plan is for illustrative purposes only. It is not drawn to scale. Any measurements, floor areas (including any total floor area), openings and orientation are approximate. No details are guaranteed, they cannot be relied upon for any purpose and they do not form part of any agreement. No liability is taken for any error, omission or misstatement. A party must rely upon its own inspection(s). Powered by www.focalagent.com