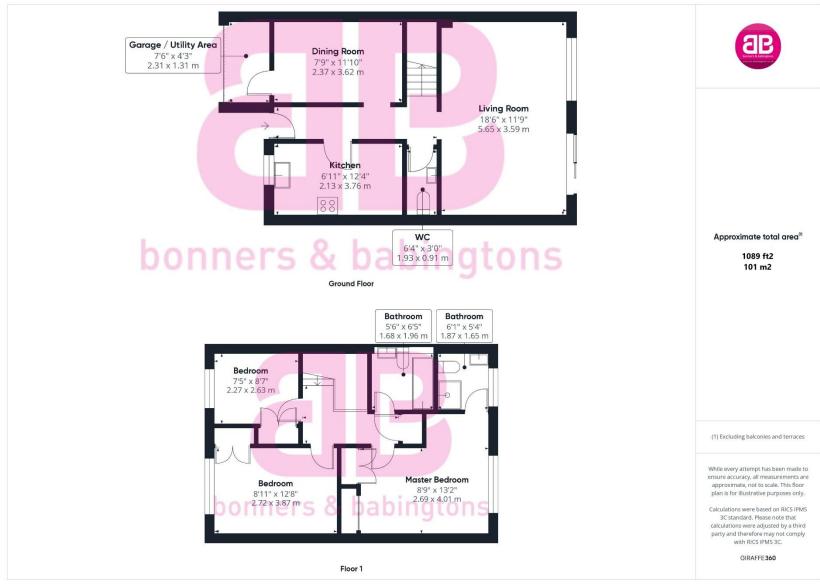

The property accommodation comprises of an entrance hallway with downstairs toilet, separate kitchen with waist height & eye level cupboards, dining room with utility area and finally a good sized living room with French doors opening to the rear garden.

Upstairs a spacious landing links you to a master bedroom with build in wardrobes and ensuite shower room, second double bedroom with built in cupboards, further single bedroom currently being used as an office and a family bathroom with bath and over head shower.