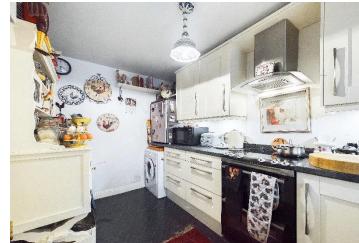

The property accommodation comprises of an entrance hallway with downstairs toilet, separate kitchen with waist height & eye level cupboards, dining room with utility area and finally a good sized living room with French doors opening to the rear garden.