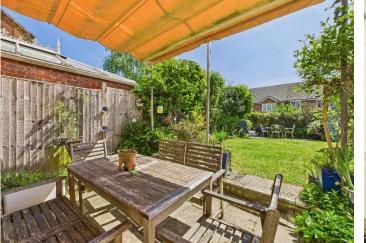

To the rear, French doors from the living room lead you out to a sunny rear garden with patio area, perfect for alfresco dining during the summer months as well as a shed and awning for sunnier days.

To the front, a driveway with parking for two cars and ample on street parking if required.