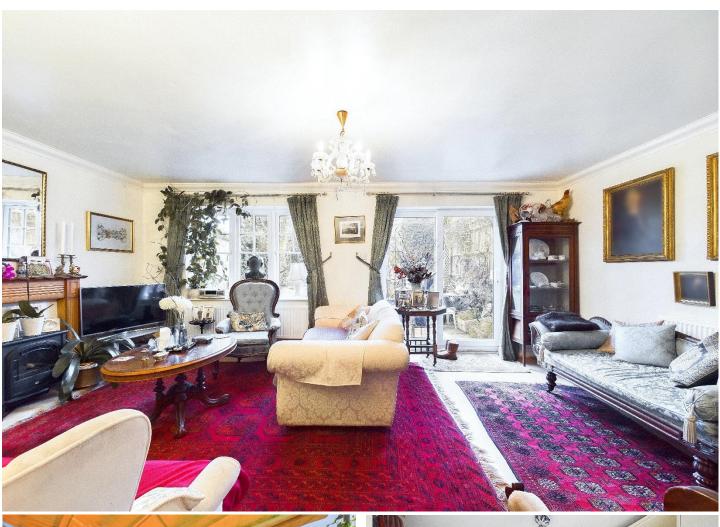

The property accommodation comprises of an entrance hallway with downstairs toilet, separate kitchen with waist height & eye level cupboards, dining room with utility area and finally a good sized living room with French doors opening to the rear garden.