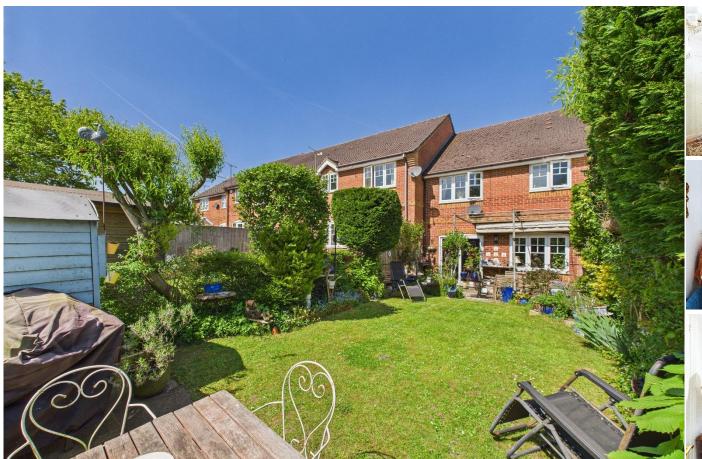

To the rear, French doors from the living room lead you out to a sunny rear garden with patio area, perfect for alfresco dining during the summer months as well as a shed and awning for sunnier days.

To the front, a driveway with parking for two cars and ample on street parking if required.