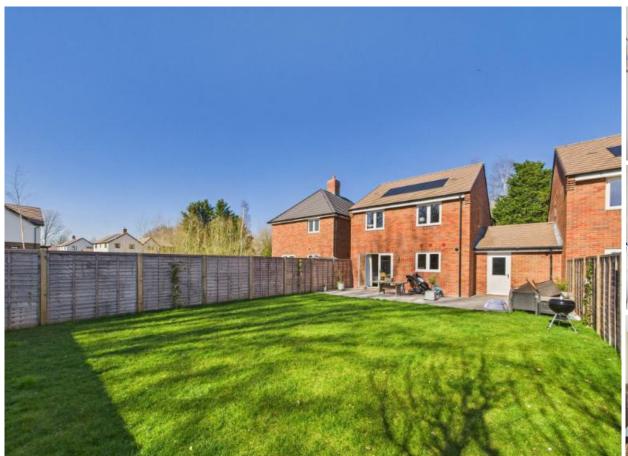

French doors lead from the kitchen out into the sunny, private, South-facing garden which is mainly laid-to-lawn and benefits from a large porcelain patio area ideal when enjoying those warm summer days, access to the rear via a gate and entry to the garage.

There is a driveway to the front of the property for multiple vehicles and garage. Other notable features include, gas central heating, solar panels, EV charging point, double glazing and has been re-decoarated throughout by the current owners.