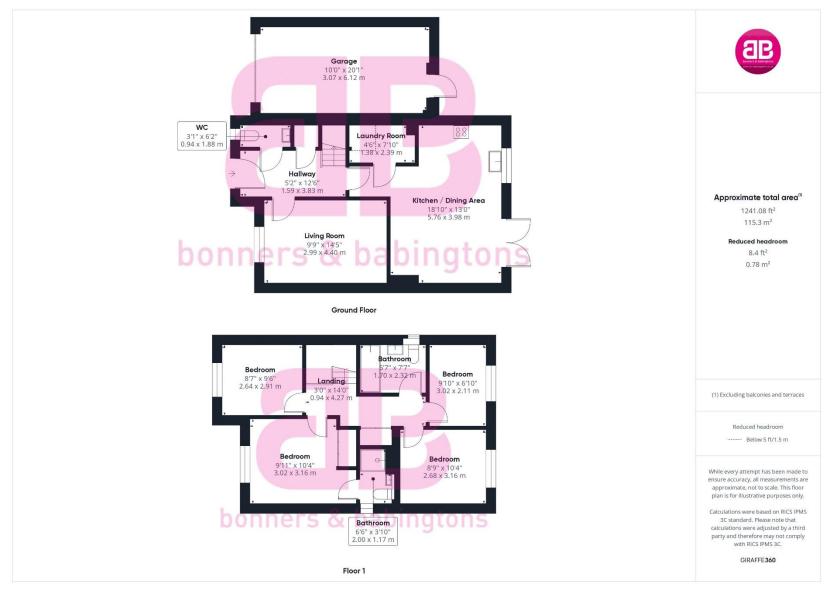

Step inside this beautifully presented property to enjoy a harmonious fusion of style and practicality. The entrance hallway allows access to the downstairs living accommodation which briefly comprises of a comfortable and cozy lounge, a WC, a large storage cupboard, utility room and open-plan kitchen/diner. This property is presented to a very high standard. Currently, the owners have a play-area nook within the kitchen, which works extremely well for those with children.

Upstairs you will find three generously-sized double bedrooms and a cozy single which are all complemented by a traditional family bathroom, complete with a bathtub. The main bedroom features an en-suite shower room, providing a touch of luxury and overlooks a tranquil green space with pond.

There is a driveway to the front of the property for multiple vehicles and garage. Other notable features include, gas central heating, solar panels, EV charging point, double glazing and has been re-decoarated throughout by the current owners.