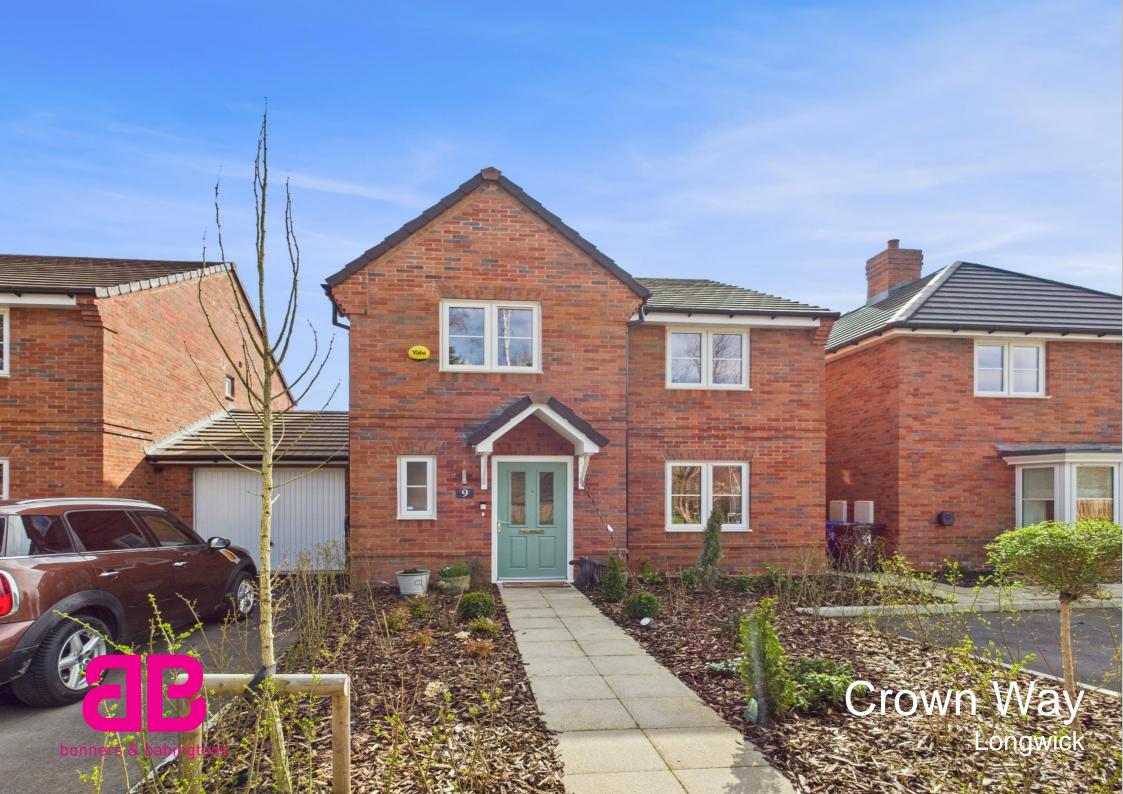

## Crown Way Longwick Buckinghamshire HP27 9DS

## Offers Over - £635,000

Nestled within Longwick, Buckinghamshire this exquisite 4-bedroom detached home exudes contemporary charm and convenience. Situated in close proximity to the village hall, post office and is within a 25-minute stroll to the market town of Princes Risborough. This home is surrounded by wildlife and is incredibly tasteful.

There is a driveway to the front of the property for multiple vehicles and garage. Other notable features include, gas central heating, solar panels, EV charging point, double glazing and has been re-decoarated throughout by the current owners.