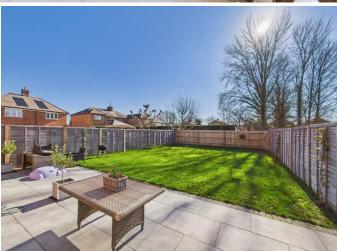

French doors lead from the kitchen out into the sunny, private, South-facing garden which is mainly laid-to-lawn and benefits from a large porcelain patio area ideal when enjoying those warm summer days, access to the rear via a gate and entry to the garage.