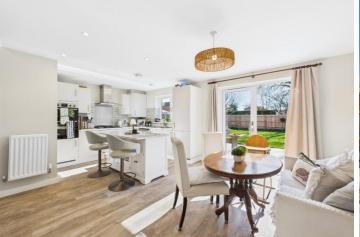

Step inside this beautifully presented property to enjoy a harmonious fusion of style and practicality. The entrance hallway allows access to the downstairs living accommodation which briefly comprises of a comfortable and cozy lounge, a WC, a large storage cupboard, utility room and open-plan kitchen/diner. This property is presented to a very high standard. Currently, the owners have a play-area nook within the kitchen, which works extremely well for those with children.

French doors lead from the kitchen out into the sunny, private, South-facing garden which is mainly laid-to-lawn and benefits from a large porcelain patio area ideal when enjoying those warm summer days, access to the rear via a gate and entry to the garage.