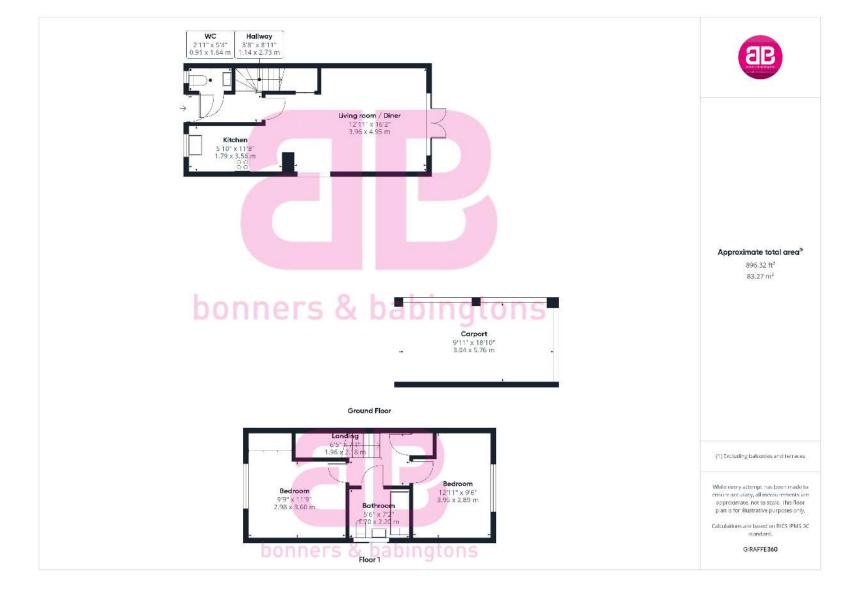

The property accommodation comprises of the following, entrance hallway with a downstairs toilet, flowing through to a stylish open plan kitchen / living area with French doors opening to the rear garden.

Upstairs you will find a light & airy landing linking to two good sized double bedrooms, one with built in wardrobes and a modern family bathroom with bath and overhead shower.

To the rear, French door from the living area lead you out to a good sized, sunny rear garden with decking area, perfect for chilling out and socialising with friends and family during the summer months. There is also side access leading through to the driveway and timber framed car port.

To the font, a pretty front garden with pathway leading to the front door, a driveway with parking for 2-3 cars, car port and ample on street parking for visitors.

Other notable features include, mains gas central heating system, double glazed windows, professionally boarded, full size loft space offering lots of storage and and EV charging point for anyone with electric vehicles.