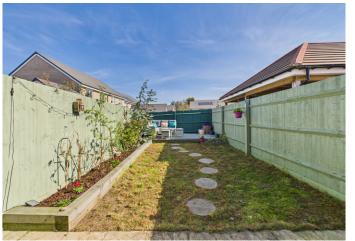

Upstairs you will find a light & airy landing linking to two good sized double bedrooms, one with built in wardrobes and a modern family bathroom with bath and overhead shower.

To the rear, French door from the living area lead you out to a good sized, sunny rear garden with decking area, perfect for chilling out and socialising with friends and family during the summer months. There is also side access leading through to the driveway and timber framed car port.