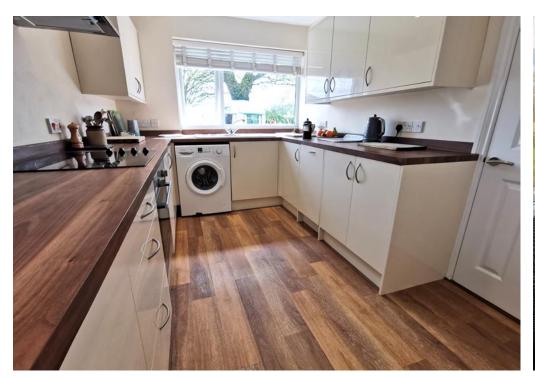

# **The Property**

A half glazed front door opens into a spacious entrance hall with useful built-in cupboard and loft access hatch. A door to the left hand side opens into a well appointed kitchen with windows to front and side. The kitchen is well fitted with an excellent range of matching wall, base and drawer units, a further storage cupboard, ample work surfaces with inset 1 ½ bowl sink and drainer, space and plumbing for a washing machine, integrated dishwasher and fridge/freezer and built-in electric oven and hob with extractor over. The sitting/dining room is a lovely bright room and is generous in proportions and enjoying views over the front garden.