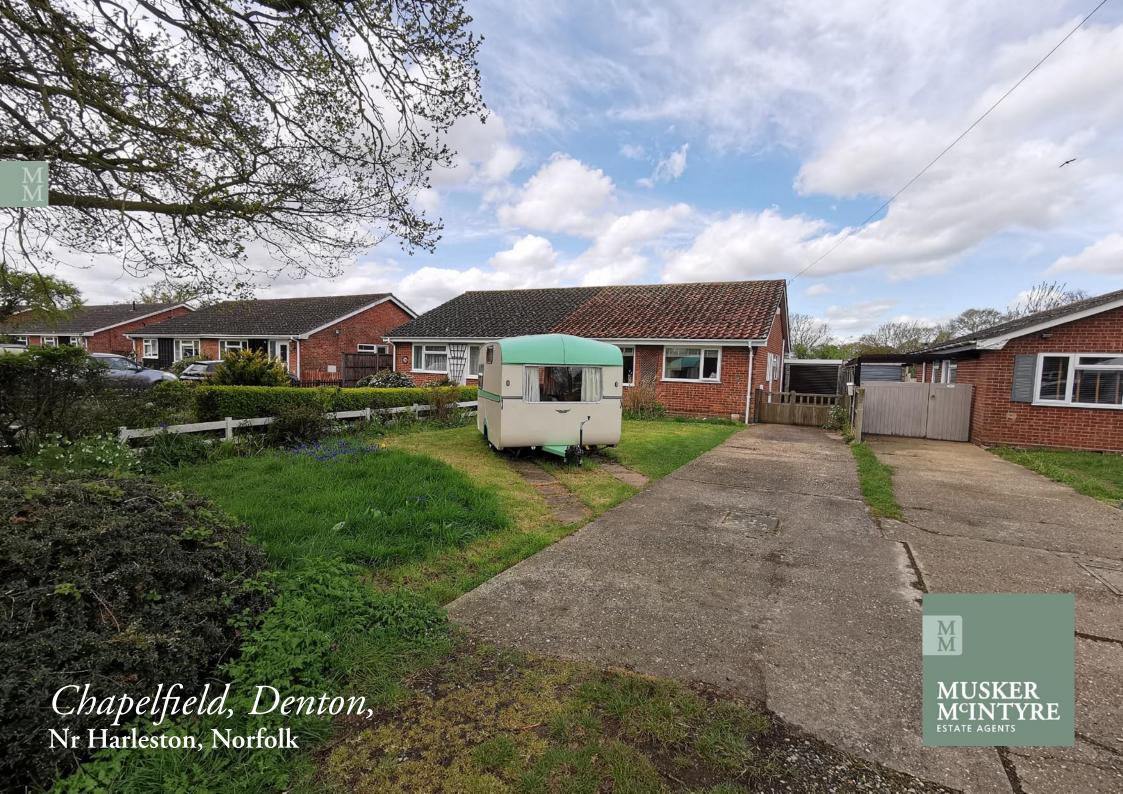

# Chapelfield, Denton

Pleasantly situated in the centre of the rural village of Denton, this well presented semi-detached bungalow features two double bedrooms, sitting/dining room, conservatory and well appointed kitchen. The property also benefits from a single garage and ample off road parking as well as front and rear gardens with surrounding country views. The property is offered to the market with no onward chain.

# Outside

To the front of the bungalow the garden is mainly laid to lawn with a driveway providing off-road parking for several vehicles and gives access to a single garage with electric roller door, power and light connected. A wrought iron gate to the side of the property opens into the rear garden which is fully enclosed and mainly laid to lawn with well stocked borders. Beyond the garden lies open fields in addition to mature trees and hedging. A greenhouse is included in the sale.