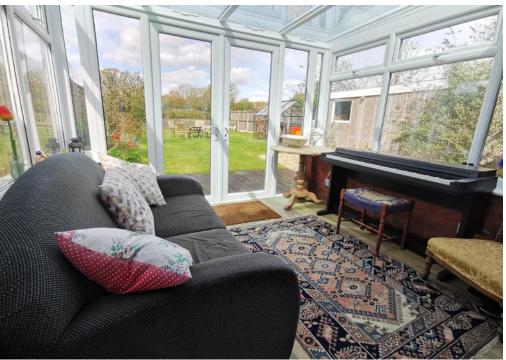

Two double bedrooms overlook the rear garden. The master bedroom has double sliding patio doors leading into the conservatory and benefits from lovely views over the rear garden. The fully tiled shower room completes the accommodation and comprises a walk-in shower cubicle, WC and wash basin with storage under.