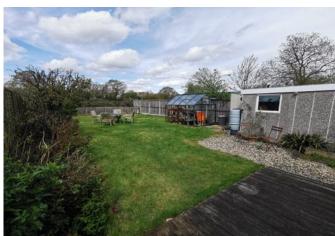

# Outside

To the front of the bungalow the garden is mainly laid to lawn with a driveway providing off-road parking for several vehicles and gives access to a single garage with electric roller door, power and light connected. A wrought iron gate to the side of the property opens into the rear garden which is fully enclosed and mainly laid to lawn with well stocked borders. Beyond the garden lies open fields in addition to mature trees and hedging. A greenhouse is included in the sale.