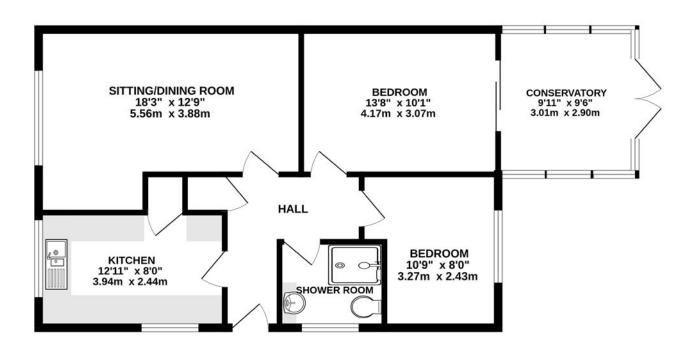

# GROUND FLOOR 758 sq.ft. (70.4 sq.m.) approx.

#### TOTAL FLOOR AREA: 758 sq.ft. (70.4 sq.m.) approx.

Whist every attempt has been made to ensure the accuracy of the floorplan contained here, measurements of doors, windows, crooms and any other litems are approximate and no responsibility is taken for any entry, omission or mis-statement. This plan is for illustrative purposes only and should be used as such by any prospective purchaser. The solid is for illustrative purposes only and should be used as such by any prospective purchaser. The solid into a plantanes also what have not been tested and no guarantee as to their operability or efficiency can be given.