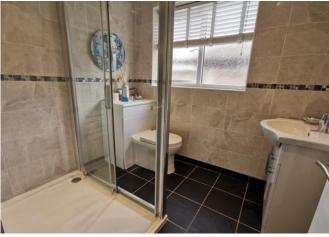

Two double bedrooms overlook the rear garden. The master bedroom has double sliding patio doors leading into the conservatory and benefits from lovely views over the rear garden. The fully tiled shower room completes the accommodation and comprises a walk-in shower cubicle, WC and wash basin with storage under.