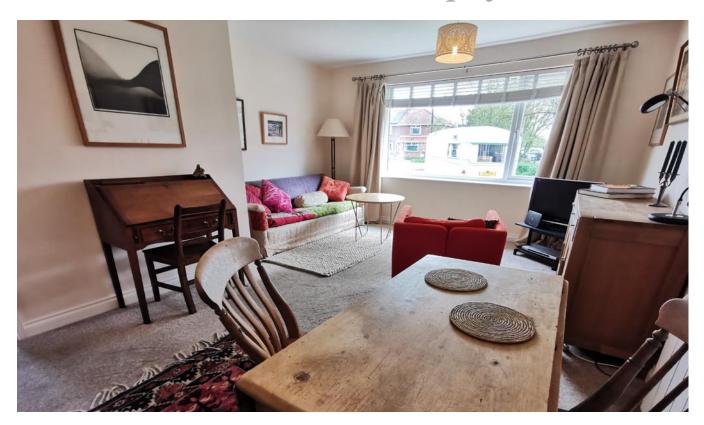

# **The Property**

A half glazed front door opens into a spacious entrance hall with useful built-in cupboard and loft access hatch. A door to the left hand side opens into a well appointed kitchen with windows to front and side. The kitchen is well fitted with an excellent range of matching wall, base and drawer units, a further storage cupboard, ample work surfaces with inset 1 ½ bowl sink and drainer, space and plumbing for a washing machine, integrated dishwasher and fridge/freezer and built-in electric oven and hob with extractor over. The sitting/dining room is a lovely bright room and is generous in proportions and enjoying views over the front garden.