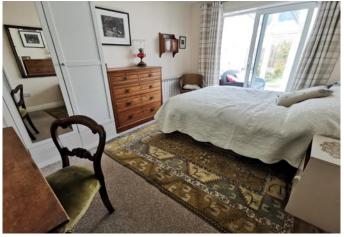

Two double bedrooms overlook the rear garden. The master bedroom has double sliding patio doors leading into the conservatory and benefits from lovely views over the rear garden. The fully tiled shower room completes the accommodation and comprises a walk-in shower cubicle, WC and wash basin with storage under.