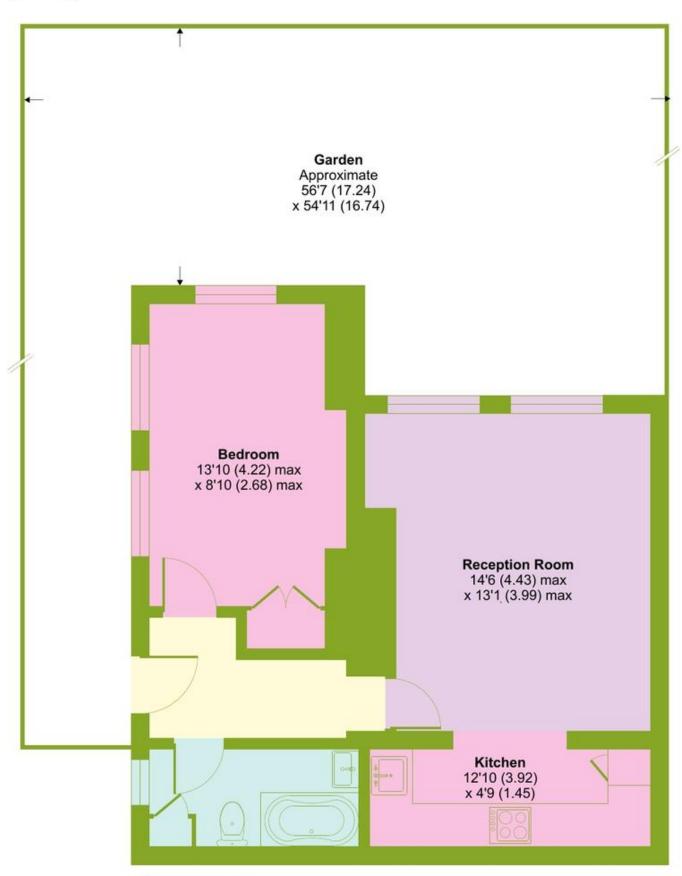

## Shepherds Hill, London, N6

Approximate Area = 500 sq ft / 46.5 sq m

For identification only - Not to scale

GROUND FLOOR

Bounds Green Office 3 Latham Court Brownlow Road London N11 2ES 0208 - 365 - 8900 boundsgreen@wilkinsonbyrne.com Turnpike Lane Office
8 Turnpike Parade
Green Lanes
London N15 3EA
0208 - 888 - 0022
turnpikelane@wilkinsonbyrne.com