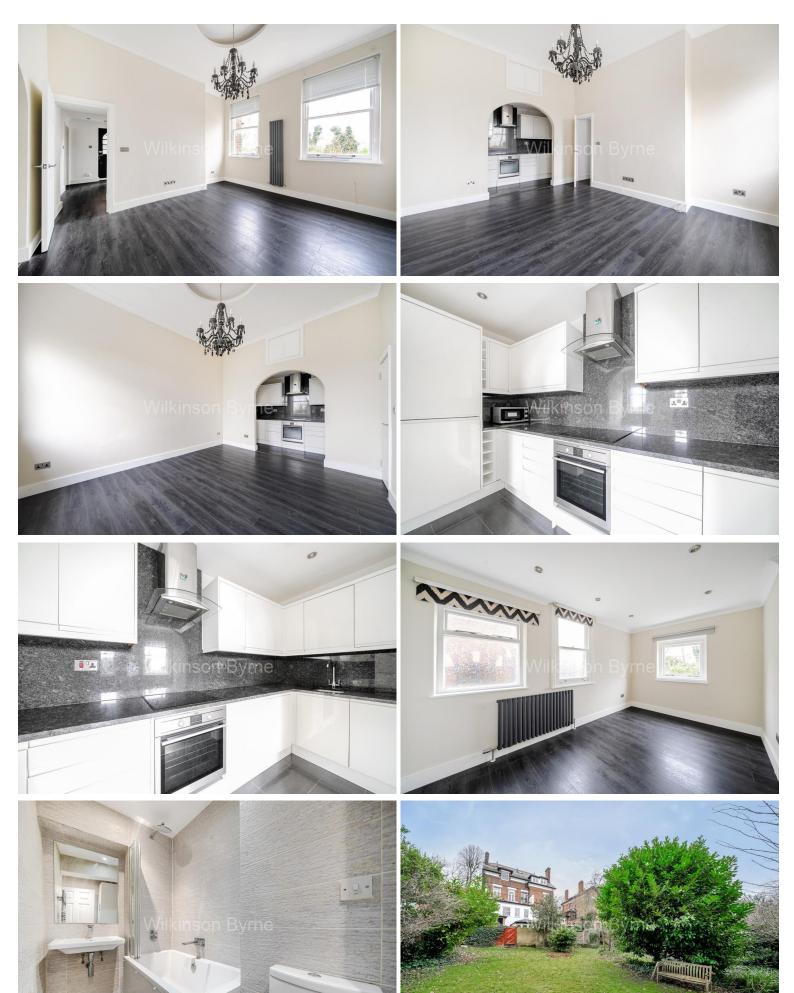

## Shepherds Hill, N6 5AQ

£535,000 sof

Discover the charm of Shepherds Hill with this exquisite one-bedroom apartment, nestled within an imposing period conversion. This home offers a unique experience with its private entrance and elegant features. The property is well maintained, featuring a newly fitted bathroom and integrated kitchen, complemented by stunning wooden floors throughout. One of its standout features is the direct access it provides to an impressive communal garden, where you can unwind amidst nature's beauty. Its prime location, under a quarter mile from Highgate Tube station, ensures seamless connectivity to the city and beyond. This exceptional apartment is chain free, offering a rare opportunity to indulge in a lifestyle defined by elegance and convenience in the heart of Shepherds Hill.