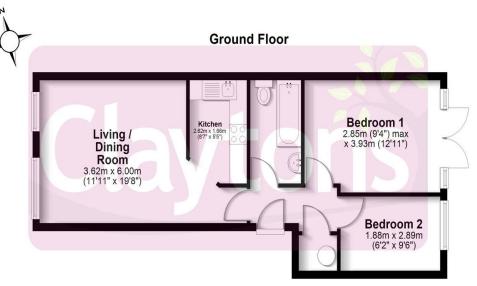

## Total area: approx. 46.9 sq. metres (505.1 sq. feet)

FOR ILLUSTRATIVE PURPOSES ONLY - NOT TO SCALE The position and size of doors, windows, appliances and other features are approximate only. Total area includes garages and outbuildings -  $\mathbb{G}$  My Home Property Marketing - Unauthorised reproduction prohibited. Plan produced using PlanUp.